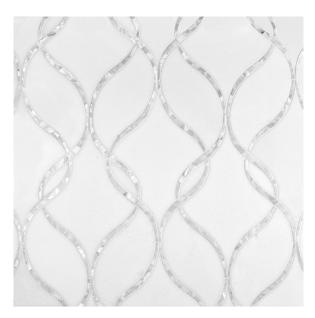

## **CLARIDGES**

Elegant bands of interlocking ribbons, inspired by the door frames at the luxurious Claridges Hotel in London. Available in all stone and with luminous natural white rivershell, Claridges will add a distinctive classic touch to any space.

## **CLARIDGES**

Thassos background White Shell lines

|             |      |                                   | AP                    | VARIATION               | TAILORED TO CUSTOMIZATION |                   |                                               |             |                |
|-------------|------|-----------------------------------|-----------------------|-------------------------|---------------------------|-------------------|-----------------------------------------------|-------------|----------------|
|             |      |                                   |                       | EVTEDIOD                | =======                   |                   |                                               |             | CARPET CUTTING |
| Residential | MALL | SHOWER<br>WALL  Conventional Only | SHOWER<br>FLOOR<br>No | EXTERIOR<br>FLOOR<br>No | WALL<br>No                | POOL/<br>FOUNTAIN | <br>FIREPLACE<br>SURROUND<br>Yes <sup>1</sup> | V1 V2 V3 V4 | FIELD          |
|             |      |                                   |                       |                         |                           |                   |                                               |             | FINISH         |
|             |      |                                   |                       |                         |                           |                   |                                               |             | MOSAIC         |
|             |      |                                   |                       |                         |                           |                   |                                               |             | SADDLE         |
|             |      |                                   |                       |                         |                           |                   |                                               |             | VANITY TOP     |
|             |      |                                   |                       |                         |                           |                   |                                               |             | WATERJET       |