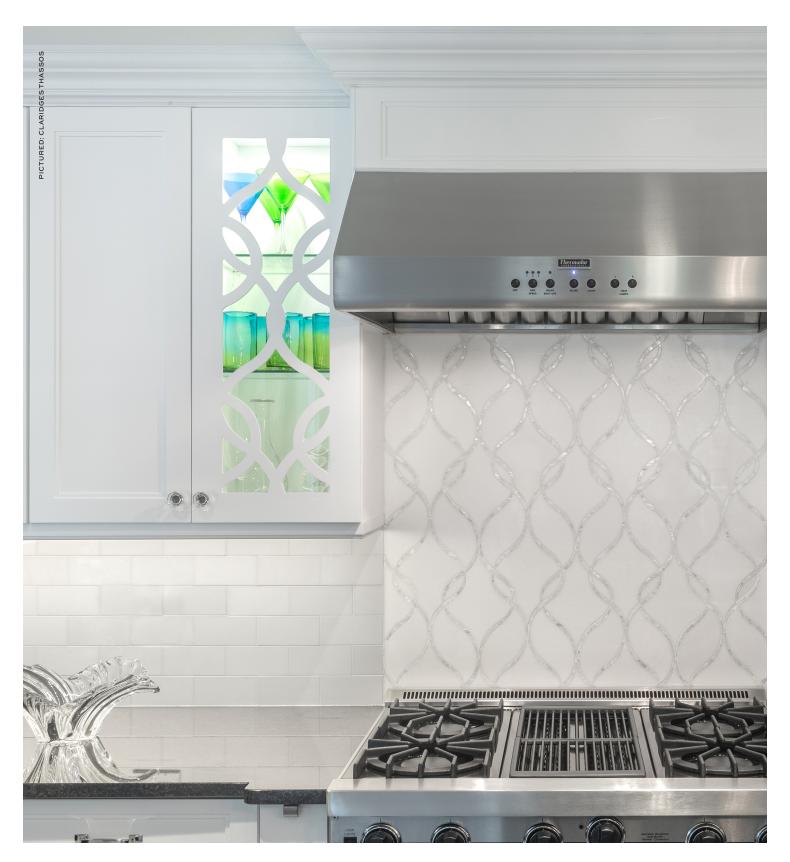

## **CLARIDGES**

Elegant bands of interlocking ribbons, inspired by the door frames at the luxurious Claridges Hotel in London. Available in all stone and with luminous natural white rivershell, Claridges will add a distinctive classic touch to any space.

## **CLARIDGES**

Thassos background White Shell lines

|             |      |                                   | AP                    | VARIATION               | TAILORED TO CUSTOMIZATION |                   |                                               |             |                |
|-------------|------|-----------------------------------|-----------------------|-------------------------|---------------------------|-------------------|-----------------------------------------------|-------------|----------------|
|             |      |                                   |                       | EVTEDIOD                | =======                   |                   |                                               |             | CARPET CUTTING |
| Residential | MALL | SHOWER<br>WALL  Conventional Only | SHOWER<br>FLOOR<br>No | EXTERIOR<br>FLOOR<br>No | WALL<br>No                | POOL/<br>FOUNTAIN | <br>FIREPLACE<br>SURROUND<br>Yes <sup>1</sup> | V1 V2 V3 V4 | FIELD          |
|             |      |                                   |                       |                         |                           |                   |                                               |             | FINISH         |
|             |      |                                   |                       |                         |                           |                   |                                               |             | MOSAIC         |
|             |      |                                   |                       |                         |                           |                   |                                               |             | SADDLE         |
|             |      |                                   |                       |                         |                           |                   |                                               |             | VANITY TOP     |
|             |      |                                   |                       |                         |                           |                   |                                               |             | WATERJET       |