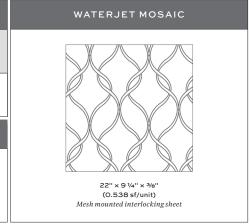

## **CLARIDGES**

Thassos background White Shell lines

|             |      |                                   | AP                    | VARIATION               | TAILORED TO CUSTOMIZATION |                   |                                               |             |                |
|-------------|------|-----------------------------------|-----------------------|-------------------------|---------------------------|-------------------|-----------------------------------------------|-------------|----------------|
|             |      |                                   |                       | EVTEDIOD                | =======                   |                   |                                               |             | CARPET CUTTING |
| Residential | MALL | SHOWER<br>WALL  Conventional Only | SHOWER<br>FLOOR<br>No | EXTERIOR<br>FLOOR<br>No | WALL<br>No                | POOL/<br>FOUNTAIN | <br>FIREPLACE<br>SURROUND<br>Yes <sup>1</sup> | V1 V2 V3 V4 | FIELD          |
|             |      |                                   |                       |                         |                           |                   |                                               |             | FINISH         |
|             |      |                                   |                       |                         |                           |                   |                                               |             | MOSAIC         |
|             |      |                                   |                       |                         |                           |                   |                                               |             | SADDLE         |
|             |      |                                   |                       |                         |                           |                   |                                               |             | VANITY TOP     |
|             |      |                                   |                       |                         |                           |                   |                                               |             | WATERJET       |