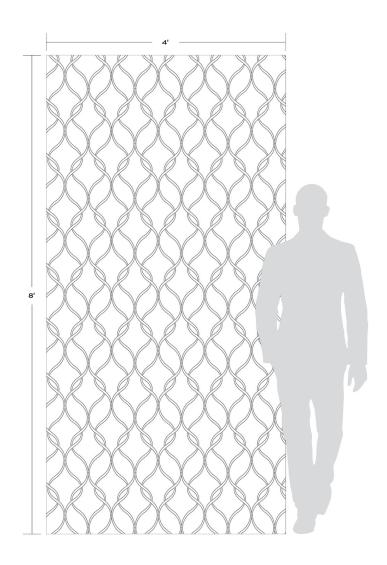

## **CLARIDGES**

Elegant bands of interlocking ribbons, inspired by the door frames at the luxurious Claridges Hotel in London. Available in all stone and with luminous natural white rivershell, Claridges will add a distinctive classic touch to any space.

## **CLARIDGES**

Thassos background White Shell lines

|             |      |                                   | AP                    | VARIATION               | TAILORED TO CUSTOMIZATION |                   |                                               |             |                |
|-------------|------|-----------------------------------|-----------------------|-------------------------|---------------------------|-------------------|-----------------------------------------------|-------------|----------------|
|             |      |                                   |                       | EVTEDIOD                | =======                   |                   |                                               |             | CARPET CUTTING |
| Residential | MALL | SHOWER<br>WALL  Conventional Only | SHOWER<br>FLOOR<br>No | EXTERIOR<br>FLOOR<br>No | WALL<br>No                | POOL/<br>FOUNTAIN | <br>FIREPLACE<br>SURROUND<br>Yes <sup>1</sup> | V1 V2 V3 V4 | FIELD          |
|             |      |                                   |                       |                         |                           |                   |                                               |             | FINISH         |
|             |      |                                   |                       |                         |                           |                   |                                               |             | MOSAIC         |
|             |      |                                   |                       |                         |                           |                   |                                               |             | SADDLE         |
|             |      |                                   |                       |                         |                           |                   |                                               |             | VANITY TOP     |
|             |      |                                   |                       |                         |                           |                   |                                               |             | WATERJET       |