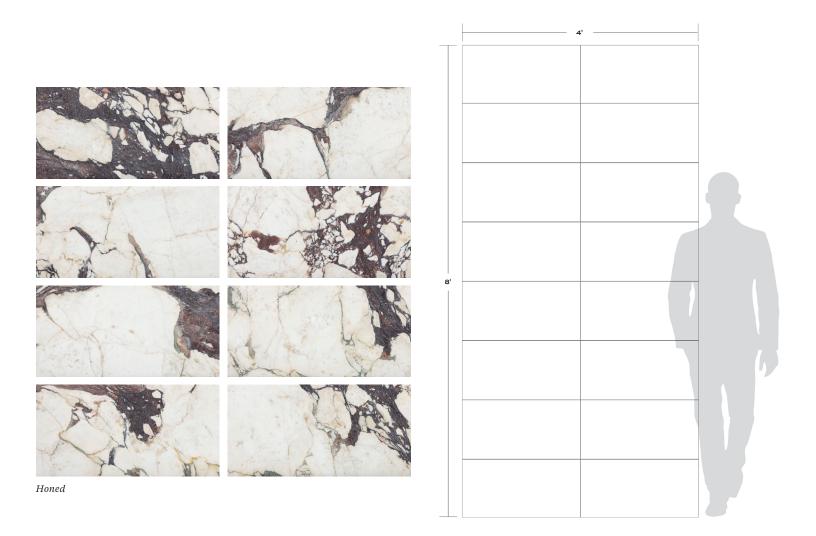

## CALACATTA VIOLA

A beautiful variety of classic Calacatta, Viola's creamy white clasts float inside a rich red wine background. Sourced from one of Italy's oldest quarries, Calacatta Viola is stocked in 12" × 24" honed field tile and 2cm slabs in polished and leather finishes.

## CALACATTA VIOLA

| APPLICATIONS                          |                                                                                                                                                                                                                                                                                                                                                                                                                         |                     |                           |                   |                        |                                   |                         |   |                        |        | VARIATI       | TAILORED TO<br>CUSTOMIZATION |     |                                             |
|---------------------------------------|-------------------------------------------------------------------------------------------------------------------------------------------------------------------------------------------------------------------------------------------------------------------------------------------------------------------------------------------------------------------------------------------------------------------------|---------------------|---------------------------|-------------------|------------------------|-----------------------------------|-------------------------|---|------------------------|--------|---------------|------------------------------|-----|---------------------------------------------|
| INTERIOR<br>FLOOR                     | INTERIOR<br>WALL                                                                                                                                                                                                                                                                                                                                                                                                        | SHOWER<br>WALL      | SHOWER<br>FLOOR           | EXTERIOR<br>FLOOR | EXTER<br>WAL           |                                   |                         |   | FIREPLAC               |        | V2 V3         | V3 V4                        |     | CARPET CUTTING<br>FIELD<br>FINISH<br>MOSAIC |
| Commercial<br>Light/Medium            | All                                                                                                                                                                                                                                                                                                                                                                                                                     | Coventional<br>Only | No                        | No                | Yes<br>non-fre<br>thav | eeze No                           | ) Yes                   |   | Yes                    |        |               |                              |     | MOSAIC<br>SADDLE<br>VANITY TOP<br>WATERJET  |
|                                       | INSTALLATION/MAINTENANCE                                                                                                                                                                                                                                                                                                                                                                                                |                     |                           |                   |                        |                                   |                         |   |                        |        |               |                              | ATE | RJET MOSAIC                                 |
| SETTING<br>MATERIAL                   | GROUT                                                                                                                                                                                                                                                                                                                                                                                                                   | GROUT<br>JOINT      | MEMBR                     | ANE CAU           | LK                     | SEALER                            | CLEANER                 | - | TALLATION<br>IRUCTIONS | LAYOUT | DRY<br>LAYOUT |                              |     |                                             |
| Mapei<br>Kerapoxy<br>410 <sup>1</sup> | Ardex FG-0<br>Microtec<br>Unsanded                                                                                                                                                                                                                                                                                                                                                                                      | 1/16'' Min.         | Mape<br>Mapela<br>AquaDef | stic Kerac        | aulk                   | AquaMix<br>Sealers<br>Choice Gold | AquaMix<br>Concentrated |   | TCNA<br>andbook        | No     | Sample        |                              |     |                                             |
|                                       | NOTES                                                                                                                                                                                                                                                                                                                                                                                                                   |                     |                           |                   |                        |                                   |                         |   |                        |        |               |                              |     |                                             |
| Consult yo<br><sup>2</sup> Alternate  | <ul> <li><sup>1</sup> Resin or mesh-backed stone field tile must be installed with epoxy mortar or a combination of suitable primer and cement-based mortar.<br/>Consult your setting materials manufacturer for specific recommendations.</li> <li><sup>2</sup> Alternate grout - Mapei Keracolor Unsanded or Mapei Ultracolor Plus FA<br/>Tech Notes: Minor vein washout is possible in wet installations.</li> </ul> |                     |                           |                   |                        |                                   |                         |   |                        |        |               |                              |     | 2" × 24" × ¾"<br>s Edge Field Tile<br>Honed |