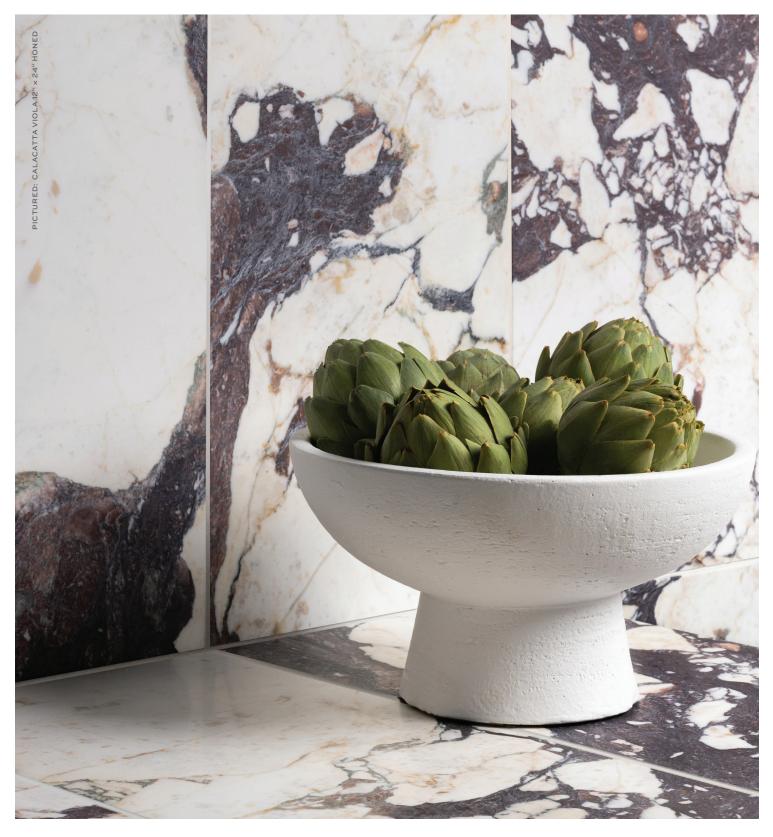

## CALACATTA VIOLA

A beautiful variety of classic Calacatta, Viola's creamy white clasts float inside a rich red wine background. Sourced from one of Italy's oldest quarries, Calacatta Viola is stocked in 12" × 24" honed field tile and 2cm slabs in polished and leather finishes.