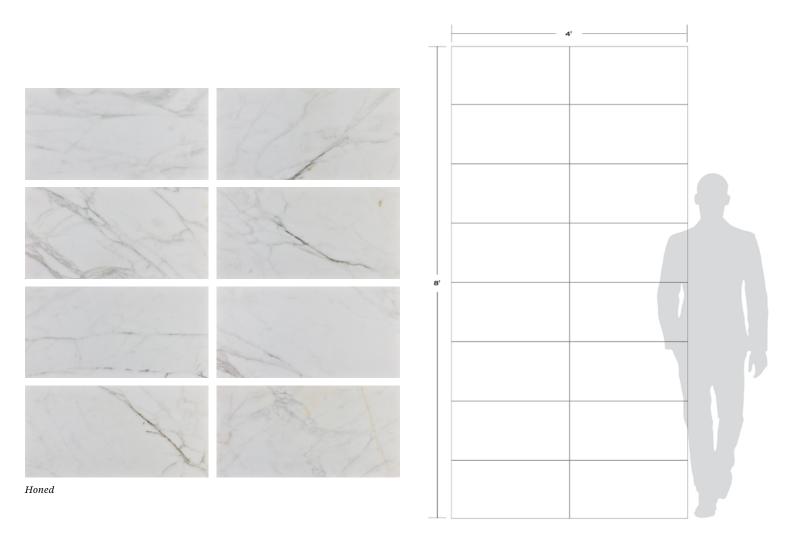

## CALACATTA CALDIA

| APPLICATIONS                                                         |                                                                 |                         |                                                                                                                               |                   |                                   |                         |                    |           |     | VAR           | IATION  | TAILORED TO<br>CUSTOMIZATION |                                             |
|----------------------------------------------------------------------|-----------------------------------------------------------------|-------------------------|-------------------------------------------------------------------------------------------------------------------------------|-------------------|-----------------------------------|-------------------------|--------------------|-----------|-----|---------------|---------|------------------------------|---------------------------------------------|
| INTERIOR<br>FLOOR                                                    | INTERIOR<br>WALL                                                | SHOWER<br>WALL          | SHOWER<br>FLOOR                                                                                                               | EXTERIOR<br>FLOOR | EXTERIOR<br>WALL                  | POOL/<br>FOUNTAIN       | COUNTER<br>TOP     | FIREPLACE |     | V1 V2         | v3      | V4                           | CARPET CUTTING<br>FIELD<br>FINISH<br>MOSAIC |
| Commercial<br>Light/Medium                                           | All                                                             | ctoom '                 | Yes,<br>including<br>steam, mosaic<br>formats only <sup>1</sup>                                                               | No                | Yes,<br>non-freeze<br>thaw        | No                      | Yes                | Yes       |     |               |         |                              | SADDLE<br>VANITY TOP<br>WATERJET            |
| INSTALLATION/MAINTENANCE                                             |                                                                 |                         |                                                                                                                               |                   |                                   |                         |                    |           |     |               |         | A                            | VAILABLE SIZES                              |
| SETTING<br>MATERIAL                                                  | GROUT                                                           | GROUT<br>JOINT          | MEMBRANE                                                                                                                      | CAULK             | SEALER                            | CLEANER                 | INSTALLAT          |           | оит | DRY<br>LAYOUT | QR CODE |                              |                                             |
| Mapei<br>Kerabond<br>White w/<br>Keralastic<br>Additive <sup>2</sup> | Mapei<br>Keracolor<br>Unsanded <sup>3</sup>                     | <sup>1</sup> /16'' Min. | Mapei<br>Mapelastic<br>AquaDefens                                                                                             |                   | AquaMix<br>Sealers<br>Choice Gold | AquaMix<br>Concentrated | A.T.<br>d Guidelin | es N      | 0   | Recommended   |         |                              | 12" × 24" × ∛ø"<br>(2 sf/unit)              |
|                                                                      | NOTES                                                           |                         |                                                                                                                               |                   |                                   |                         |                    |           |     |               |         |                              | Honed Aris Edge Field Tile                  |
| <sup>2</sup> Alernate M<br><sup>3</sup> Alternate                    | Product MUST<br>Mortar -Mapei<br>Grout - Mapei<br>: White morta |                         | الله المعالم ال<br>Honed Slab |                   |                                   |                         |                    |           |     |               |         |                              |                                             |