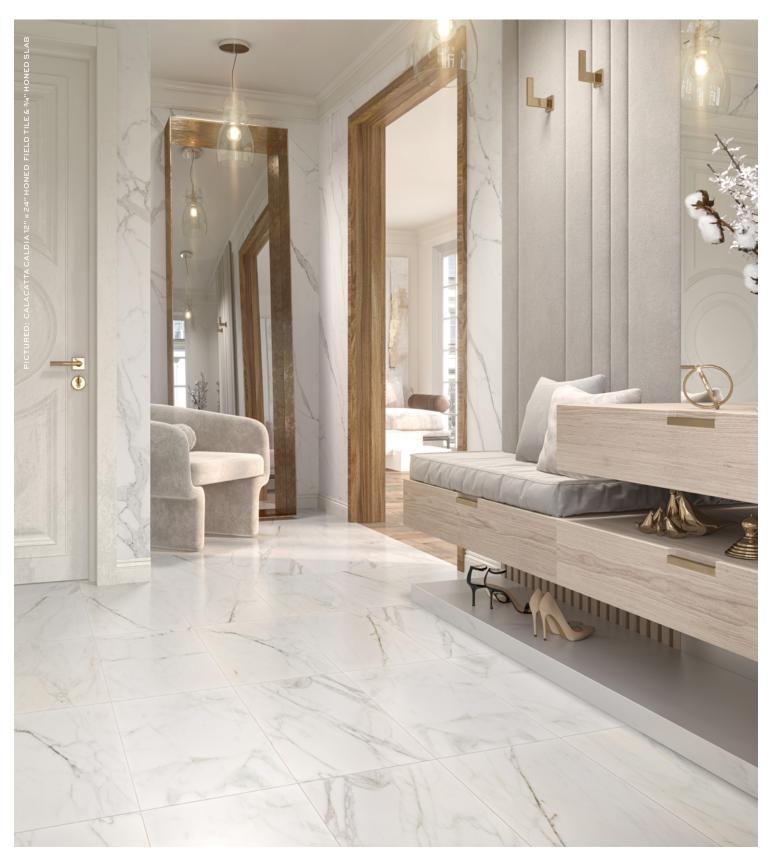

## CALACATTA CALDIA

Quarried in the Apuan Alps outside of Carrara, Italy, this brecciated marble's milky-white clasts are suspended in a grey-taupe background. Offered in 3cm thickness with a polished finish and 12x24 honed field tile.