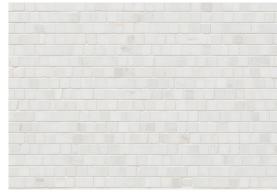

# **BROKEN JOINT 1 CM**

Broken Joint mosaics convey an old-world elegance as few other materials do. Their subtle asymmetry and intentional offsets evoke the floors of ancient structures, where skilled artisans would hand place each mosaic piece. Our Mini Broken Joint mosaics retain this hand-worked aesthetic in an even more refined, miniature form. Stocked in a variety of our most popular marbles and onyx.

# **BROKEN JOINT 1 CM**

Bianco Dolomiti-Honed  ${\tt Grout\ color:} \textit{Fresh\ Lily}$ 

Lilac-Honed

Nero- Polished <sup>12</sup> Grout color: Slate Gray

Grout color: Polar White

Grout color: Brilliant White

Calacatta Bluette-Honed

Statuary-Honed Grout color: Alabaster

Norwegian Rose- Honed Grout color: Brilliant White