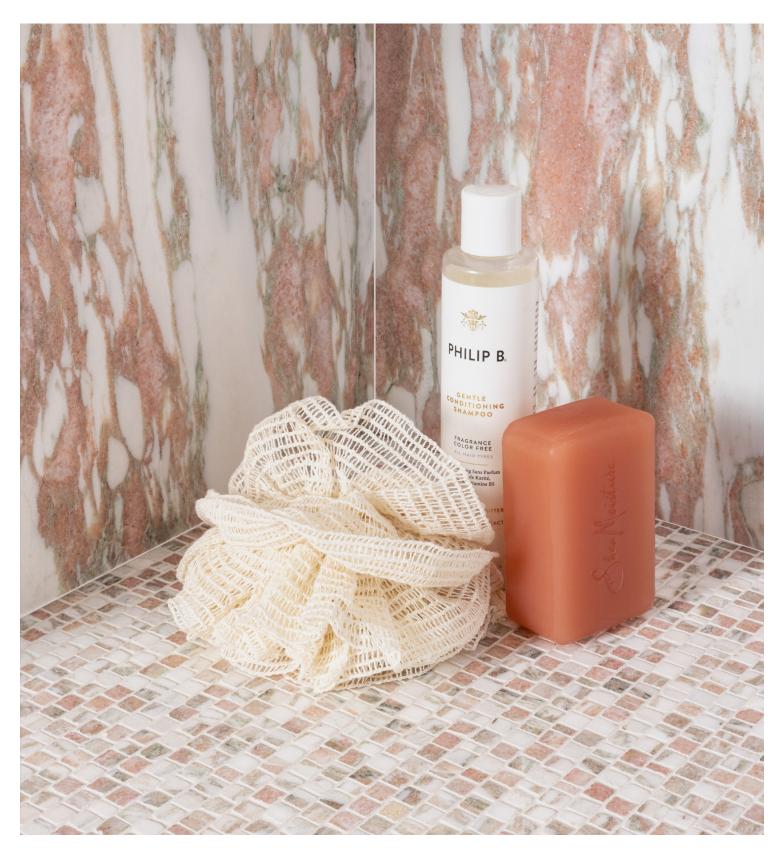

# **BROKEN JOINT 1 CM**

Broken Joint mosaics convey an old-world elegance as few other materials do. Their subtle asymmetry and intentional offsets evoke the floors of ancient structures, where skilled artisans would hand place each mosaic piece. Our Mini Broken Joint mosaics retain this hand-worked aesthetic in an even more refined, miniature form. Stocked in a variety of our most popular marbles and onyx.

# **BROKEN JOINT 1 CM**

Bianco Dolomiti-Honed  ${\tt Grout\ color:} \textit{Fresh\ Lily}$ 

Lilac-Honed

Nero- Polished <sup>12</sup> Grout color: Slate Gray

Grout color: Polar White

Grout color: Brilliant White

Calacatta Bluette-Honed

Statuary-Honed Grout color: Alabaster

Norwegian Rose- Honed Grout color: Brilliant White