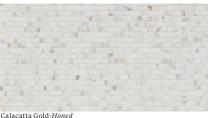

Calacatta Bluette-Honed

Statuary-Honed Grout color: Alabaster

Norwegian Rose- Honed Grout color: Brilliant White

## Calacatta Gold & Statuary - Layout for color and vein selection before installation 12 Subject to visible scratching

11 Layout for overview of material before installation /

<sup>8</sup>Calacatta Gold, Nero & Statuary - Mapei Mapelastic Aquadefense