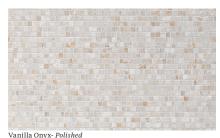

# **BROKEN JOINT 1 CM**

Bianco Dolomiti-Honed  ${\tt Grout\ color:} \textit{Fresh\ Lily}$ 

Lilac-Honed

Nero- Polished <sup>12</sup> Grout color: Slate Gray

Grout color: Polar White

Grout color: Brilliant White