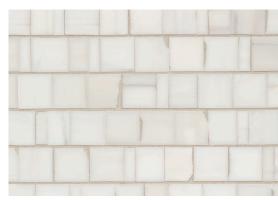

# **BROKEN JOINT 1 CM**

Broken Joint mosaics convey an old-world elegance as few other materials do. Their subtle asymmetry and intentional offsets evoke the floors of ancient structures, where skilled artisans would hand place each mosaic piece. Our Mini Broken Joint mosaics retain this hand-worked aesthetic in an even more refined, miniature form. Stocked in a variety of our most popular marbles and onyx.

# **BROKEN JOINT 1 CM**

Bianco Dolomiti-Honed  ${\tt Grout\ color:} \textit{Fresh\ Lily}$ 

Lilac-Honed

Nero- Polished <sup>12</sup> Grout color: Slate Gray

Grout color: Polar White

Grout color: Brilliant White

Calacatta Bluette-Honed

Statuary-Honed Grout color: Alabaster

Norwegian Rose- Honed Grout color: Brilliant White