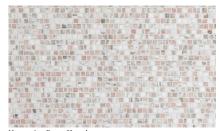

# **BROKEN JOINT 1 CM**

Broken Joint mosaics convey an old-world elegance as few other materials do. Their subtle asymmetry and intentional offsets evoke the floors of ancient structures, where skilled artisans would hand place each mosaic piece. Our Mini Broken Joint mosaics retain this hand-worked aesthetic in an even more refined, miniature form. Stocked in a variety of our most popular marbles and onyx.

# **BROKEN JOINT 1 CM**

Bianco Dolomiti-Honed  ${\tt Grout\ color:} \textit{Fresh\ Lily}$ 

Lilac-Honed

Nero- Polished <sup>12</sup> Grout color: Slate Gray

Grout color: Polar White

Grout color: Brilliant White

Calacatta Bluette-Honed

Statuary-Honed Grout color: Alabaster

Norwegian Rose- Honed Grout color: Brilliant White