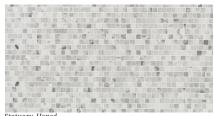

# **BROKEN JOINT 1 CM**

Bianco Dolomiti-Honed  ${\tt Grout\ color:} \textit{Fresh\ Lily}$ 

Lilac-Honed

Nero- Polished <sup>12</sup> Grout color: Slate Gray

Grout color: Polar White

Grout color: Brilliant White