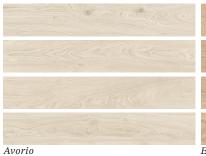

# BOIS

Bois is a wood-look porcelain tile with a lightly rippled surface, reminiscent of floors beautifully worn by centuries of use. It's an excellent choice for residential playrooms, basements, garages, and varied commercial spaces. Offered in both 10" x 60 "planks" and 4-5/16" x 21-1/4" chevrons in a warm palette of Avorio, Ecru, Miele and Tobacco.

### **Plank Format**

Not to scale\*

Recommended Grout color: Vintage Linen

Recommended Grout color: Vintage Linen

Tabacco Recommended Grout color: Vintage Linen