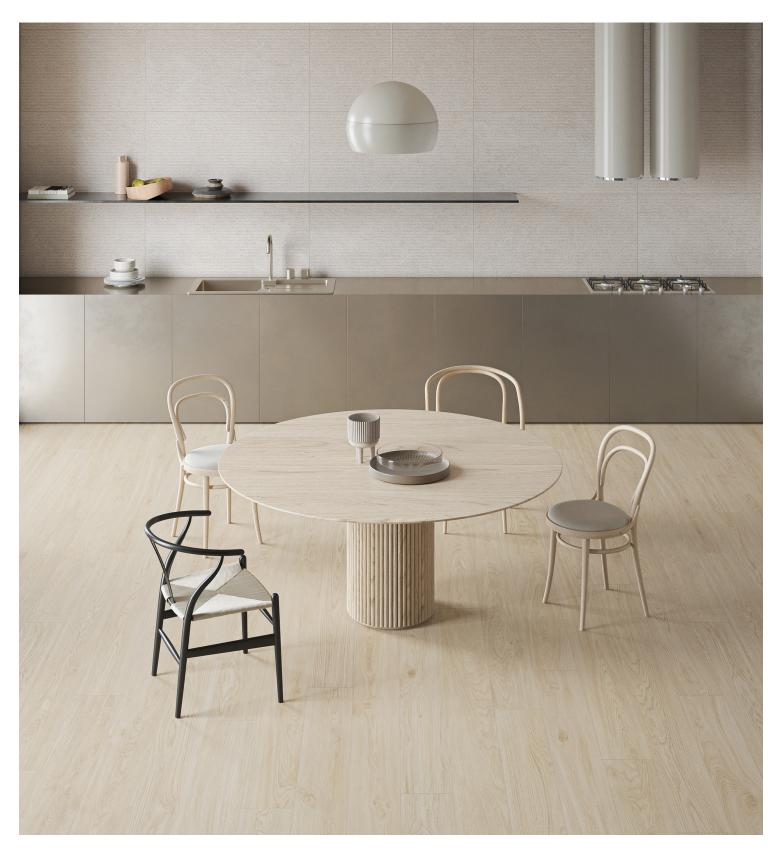

# BOIS

Bois is a wood-look porcelain tile with a lightly rippled surface, reminiscent of floors beautifully worn by centuries of use. It's an excellent choice for residential playrooms, basements, garages, and varied commercial spaces. Offered in both 10" x 60 "planks" and 4-5/16" x 21-1/4" chevrons in a warm palette of Avorio, Ecru, Miele and Tobacco.

## BOIS