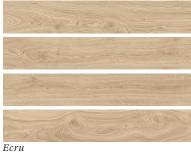

# BOIS

Bois is a wood-look porcelain tile with a lightly rippled surface, reminiscent of floors beautifully worn by centuries of use. It's an excellent choice for residential playrooms, basements, garages, and varied commercial spaces. Offered in both 10" x 60 "planks" and 4-5/16" x 21-1/4" chevrons in a warm palette of Avorio, Ecru, Miele and Tobacco.

### **Plank Format**

Not to scale\*

Recommended Grout color: Vintage Linen

Recommended Grout color: Vintage Linen

Tabacco Recommended Grout color: Vintage Linen

#### **Chevron Format** *Not to scale*

Ecru Recommended Grout color: Vintage Linen Miele Recommended Grout color: Vintage Linen

Tabacco Recommended Grout color: Vintage Linen

| APPLICATIONS                                                                                                                                                                                                                                                                                                                                                                                                                                                                          |                                   |                            |                                                |                   |                                   |                                    |                              |                    |               | BUTES                                               | VARIATION                                                                                         |  |
|---------------------------------------------------------------------------------------------------------------------------------------------------------------------------------------------------------------------------------------------------------------------------------------------------------------------------------------------------------------------------------------------------------------------------------------------------------------------------------------|-----------------------------------|----------------------------|------------------------------------------------|-------------------|-----------------------------------|------------------------------------|------------------------------|--------------------|---------------|-----------------------------------------------------|---------------------------------------------------------------------------------------------------|--|
| INTERIOR<br>FLOOR                                                                                                                                                                                                                                                                                                                                                                                                                                                                     | INTERIOR<br>WALL                  | SHOWER<br>WALL             | SHOWER<br>FLOOR                                | EXTERIOR<br>FLOOR | EXTERIOR<br>WALL                  | POOL/<br>FOUNTAIN                  | COUNTER<br>TOP               | FIREPLACI          |               | COF <sup>1</sup>                                    |                                                                                                   |  |
| Light/<br>Medium<br>Commercial <sup>1</sup>                                                                                                                                                                                                                                                                                                                                                                                                                                           | All                               | Yes,<br>including<br>steam | Yes, in<br>mosaic<br>formats only <sup>2</sup> | No                | Yes,<br>including<br>freeze thaw  | No                                 | Yes <sup>3</sup>             | Yes                | 0             | .50                                                 |                                                                                                   |  |
| INSTALLATION/MAINTENANCE                                                                                                                                                                                                                                                                                                                                                                                                                                                              |                                   |                            |                                                |                   |                                   |                                    |                              |                    |               |                                                     | AVAILABLE SIZES                                                                                   |  |
| SETTING<br>MATERIAL                                                                                                                                                                                                                                                                                                                                                                                                                                                                   | GROUT                             | GROUT<br>JOINT             | MEMBRANE                                       | CAULK             | SEALER                            | CLEANER                            | INSTALLATION<br>INSTRUCTIONS | LAYOUT             | DRY<br>LAYOUT |                                                     |                                                                                                   |  |
| Ardex<br>X5 White<br>Medium Bed<br>Mortar <sup>4</sup>                                                                                                                                                                                                                                                                                                                                                                                                                                | Ardex FL<br>Rapid Set<br>Sanded ⁵ | 1/16''<br>minimum          | Ardex 8+9                                      | Ardex SX          | AquaMix<br>Sealers<br>Choice Gold | AquaMix<br>Concentrated<br>Cleaner | TCNA<br>Handbook             | Max. 25%<br>Offset | Recommended   |                                                     | PORCELAIN RECTIFIED<br>FIELD TILE                                                                 |  |
| NOTES                                                                                                                                                                                                                                                                                                                                                                                                                                                                                 |                                   |                            |                                                |                   |                                   |                                    |                              |                    |               | $10^{7/16} \times 62^{15/16} \times 3/8$ "<br>Matte |                                                                                                   |  |
| <sup>1</sup> Residential Heavy for Chevron plank formats<br><sup>2</sup> No Shower floor application for Chevron plank formats<br><sup>3</sup> No Counter top application for Chevron plank formats<br><sup>4</sup> Alternate Setting Material - Mapei Ultraflex LFT White<br><sup>5</sup> Alternate grout - Mapei Ultracolor Plus FA or Mapei Flexcolor CQ<br>Tech Note: Running Bond/Brick Joint Patterns To Be Set With A Max. Offset Of 25% And Min. Grout Joint Of 1/16", Unless |                                   |                            |                                                |                   |                                   |                                    |                              |                    |               |                                                     | PORCELAIN FIELD TILE<br>$4^{5}/_{6}^{*} \times 21^{1}/_{4}^{*} \times 3/_{8}^{*}$<br><i>Matte</i> |  |