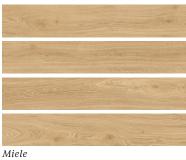

# BOIS

Bois is a wood-look porcelain tile with a lightly rippled surface, reminiscent of floors beautifully worn by centuries of use. It's an excellent choice for residential playrooms, basements, garages, and varied commercial spaces. Offered in both 10" x 60 "planks" and 4-5/16" x 21-1/4" chevrons in a warm palette of Avorio, Ecru, Miele and Tobacco.

### **Plank Format**

Not to scale\*

Recommended Grout color: Vintage Linen

Recommended Grout color: Vintage Linen

Tabacco Recommended Grout color: Vintage Linen

#### **Chevron Format** *Not to scale*

Ecru Recommended Grout color: Vintage Linen Miele Recommended Grout color: Vintage Linen

Tabacco Recommended Grout color: Vintage Linen

| APPLICATIONS                                                                                                                                                                                                                                                                                                                                                                                                                                                                          |                                   |                            |                                                |                   |                                   |                                    |                              |                    |               | BUTES                                               | VARIATION                                                                                         |  |
|---------------------------------------------------------------------------------------------------------------------------------------------------------------------------------------------------------------------------------------------------------------------------------------------------------------------------------------------------------------------------------------------------------------------------------------------------------------------------------------|-----------------------------------|----------------------------|------------------------------------------------|-------------------|-----------------------------------|------------------------------------|------------------------------|--------------------|---------------|-----------------------------------------------------|---------------------------------------------------------------------------------------------------|--|
| INTERIOR<br>FLOOR                                                                                                                                                                                                                                                                                                                                                                                                                                                                     | INTERIOR<br>WALL                  | SHOWER<br>WALL             | SHOWER<br>FLOOR                                | EXTERIOR<br>FLOOR | EXTERIOR<br>WALL                  | POOL/<br>FOUNTAIN                  | COUNTER<br>TOP               | FIREPLACI          |               | COF <sup>1</sup>                                    |                                                                                                   |  |
| Light/<br>Medium<br>Commercial <sup>1</sup>                                                                                                                                                                                                                                                                                                                                                                                                                                           | All                               | Yes,<br>including<br>steam | Yes, in<br>mosaic<br>formats only <sup>2</sup> | No                | Yes,<br>including<br>freeze thaw  | No                                 | Yes <sup>3</sup>             | Yes                | 0             | .50                                                 |                                                                                                   |  |
| INSTALLATION/MAINTENANCE                                                                                                                                                                                                                                                                                                                                                                                                                                                              |                                   |                            |                                                |                   |                                   |                                    |                              |                    |               |                                                     | AVAILABLE SIZES                                                                                   |  |
| SETTING<br>MATERIAL                                                                                                                                                                                                                                                                                                                                                                                                                                                                   | GROUT                             | GROUT<br>JOINT             | MEMBRANE                                       | CAULK             | SEALER                            | CLEANER                            | INSTALLATION<br>INSTRUCTIONS | LAYOUT             | DRY<br>LAYOUT |                                                     |                                                                                                   |  |
| Ardex<br>X5 White<br>Medium Bed<br>Mortar <sup>4</sup>                                                                                                                                                                                                                                                                                                                                                                                                                                | Ardex FL<br>Rapid Set<br>Sanded ⁵ | 1/16''<br>minimum          | Ardex 8+9                                      | Ardex SX          | AquaMix<br>Sealers<br>Choice Gold | AquaMix<br>Concentrated<br>Cleaner | TCNA<br>Handbook             | Max. 25%<br>Offset | Recommended   |                                                     | PORCELAIN RECTIFIED<br>FIELD TILE                                                                 |  |
| NOTES                                                                                                                                                                                                                                                                                                                                                                                                                                                                                 |                                   |                            |                                                |                   |                                   |                                    |                              |                    |               | $10^{7/16} \times 62^{15/16} \times 3/8$ "<br>Matte |                                                                                                   |  |
| <sup>1</sup> Residential Heavy for Chevron plank formats<br><sup>2</sup> No Shower floor application for Chevron plank formats<br><sup>3</sup> No Counter top application for Chevron plank formats<br><sup>4</sup> Alternate Setting Material - Mapei Ultraflex LFT White<br><sup>5</sup> Alternate grout - Mapei Ultracolor Plus FA or Mapei Flexcolor CQ<br>Tech Note: Running Bond/Brick Joint Patterns To Be Set With A Max. Offset Of 25% And Min. Grout Joint Of 1/16", Unless |                                   |                            |                                                |                   |                                   |                                    |                              |                    |               |                                                     | PORCELAIN FIELD TILE<br>$4^{5}/_{6}^{*} \times 21^{1}/_{4}^{*} \times 3/_{8}^{*}$<br><i>Matte</i> |  |