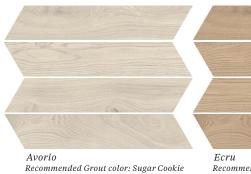

#### Recommended Grout color: Sugar Cookie

#### **Chevron Format** *Not to scale*

Ecru Recommended Grout color: Vintage Linen Miele Recommended Grout color: Vintage Linen

Tabacco Recommended Grout color: Vintage Linen

| APPLICATIONS                                                                                                                                                                                                                                                                                                                                                                                                                                                                          |                                   |                            |                                                |                   |                                   |                                    |                              |                    |               | BUTES                                               | VARIATION                                                                                         |  |
|---------------------------------------------------------------------------------------------------------------------------------------------------------------------------------------------------------------------------------------------------------------------------------------------------------------------------------------------------------------------------------------------------------------------------------------------------------------------------------------|-----------------------------------|----------------------------|------------------------------------------------|-------------------|-----------------------------------|------------------------------------|------------------------------|--------------------|---------------|-----------------------------------------------------|---------------------------------------------------------------------------------------------------|--|
| INTERIOR<br>FLOOR                                                                                                                                                                                                                                                                                                                                                                                                                                                                     | INTERIOR<br>WALL                  | SHOWER<br>WALL             | SHOWER<br>FLOOR                                | EXTERIOR<br>FLOOR | EXTERIOR<br>WALL                  | POOL/<br>FOUNTAIN                  | COUNTER<br>TOP               | FIREPLACI          |               | COF <sup>1</sup>                                    |                                                                                                   |  |
| Light/<br>Medium<br>Commercial <sup>1</sup>                                                                                                                                                                                                                                                                                                                                                                                                                                           | All                               | Yes,<br>including<br>steam | Yes, in<br>mosaic<br>formats only <sup>2</sup> | No                | Yes,<br>including<br>freeze thaw  | No                                 | Yes <sup>3</sup>             | Yes                | 0             | .50                                                 |                                                                                                   |  |
| INSTALLATION/MAINTENANCE                                                                                                                                                                                                                                                                                                                                                                                                                                                              |                                   |                            |                                                |                   |                                   |                                    |                              |                    |               |                                                     | AVAILABLE SIZES                                                                                   |  |
| SETTING<br>MATERIAL                                                                                                                                                                                                                                                                                                                                                                                                                                                                   | GROUT                             | GROUT<br>JOINT             | MEMBRANE                                       | CAULK             | SEALER                            | CLEANER                            | INSTALLATION<br>INSTRUCTIONS | LAYOUT             | DRY<br>LAYOUT |                                                     |                                                                                                   |  |
| Ardex<br>X5 White<br>Medium Bed<br>Mortar <sup>4</sup>                                                                                                                                                                                                                                                                                                                                                                                                                                | Ardex FL<br>Rapid Set<br>Sanded ⁵ | 1/16''<br>minimum          | Ardex 8+9                                      | Ardex SX          | AquaMix<br>Sealers<br>Choice Gold | AquaMix<br>Concentrated<br>Cleaner | TCNA<br>Handbook             | Max. 25%<br>Offset | Recommended   |                                                     | PORCELAIN RECTIFIED<br>FIELD TILE                                                                 |  |
| NOTES                                                                                                                                                                                                                                                                                                                                                                                                                                                                                 |                                   |                            |                                                |                   |                                   |                                    |                              |                    |               | $10^{7/16} \times 62^{15/16} \times 3/8$ "<br>Matte |                                                                                                   |  |
| <sup>1</sup> Residential Heavy for Chevron plank formats<br><sup>2</sup> No Shower floor application for Chevron plank formats<br><sup>3</sup> No Counter top application for Chevron plank formats<br><sup>4</sup> Alternate Setting Material - Mapei Ultraflex LFT White<br><sup>5</sup> Alternate grout - Mapei Ultracolor Plus FA or Mapei Flexcolor CQ<br>Tech Note: Running Bond/Brick Joint Patterns To Be Set With A Max. Offset Of 25% And Min. Grout Joint Of 1/16", Unless |                                   |                            |                                                |                   |                                   |                                    |                              |                    |               |                                                     | PORCELAIN FIELD TILE<br>$4^{5}/_{6}^{*} \times 21^{1}/_{4}^{*} \times 3/_{8}^{*}$<br><i>Matte</i> |  |