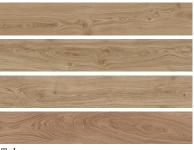

# BOIS

Bois is a wood-look porcelain tile with a lightly rippled surface, reminiscent of floors beautifully worn by centuries of use. It's an excellent choice for residential playrooms, basements, garages, and varied commercial spaces. Offered in both 10" x 60 "planks" and 4-5/16" x 21-1/4" chevrons in a warm palette of Avorio, Ecru, Miele and Tobacco.

### **Plank Format**

Not to scale\*

Recommended Grout color: Vintage Linen

Recommended Grout color: Vintage Linen

Tabacco Recommended Grout color: Vintage Linen