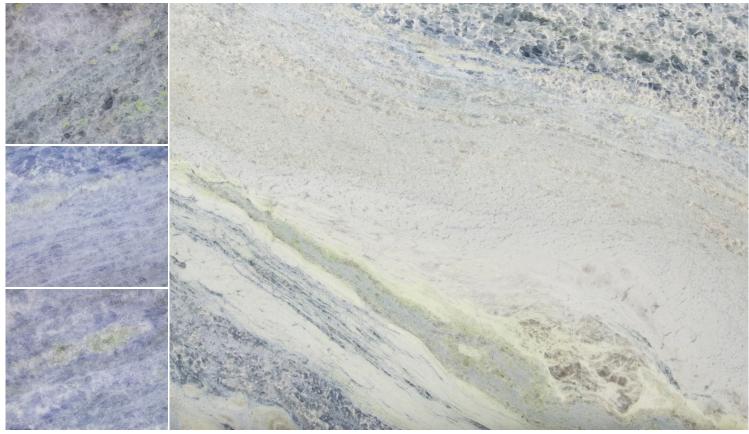

## **BLUE CALCITE SLAB**

Blue Calcite is a mineral beloved for its calming tones and soothing aura, and is used by healers for a variety of spiritual rituals. Our Blue Calcite slabs are from Brazil, with striking blue colors evocative of crystal clear waters.