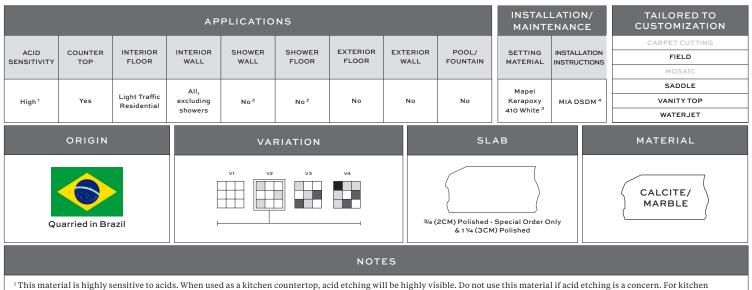

2cm & 3cm Polished

countertops we recommend a honed finish. Expect material to patina over time and create a beautiful rustic/antique look.

<sup>2</sup> Per MIA guidelines, fiberglass mesh backed slabs are not recommended for showers.

<sup>3</sup> May have fiberglass mesh backing, choose setting materials accordingly.

 $^4$  Please see MIA DSDM (Dimension Stone Design Manual) for all installation instructions.

Mortar Note: The MIA recommends installing resin-backed stone with epoxy-based setting materials. Consult your setting materials manufacturer for specific recommendations. Note: Alternate finishes and thicker formats available on special order.

Calcites are extremely crystalline and subject to chipping during fabrication and normal use.