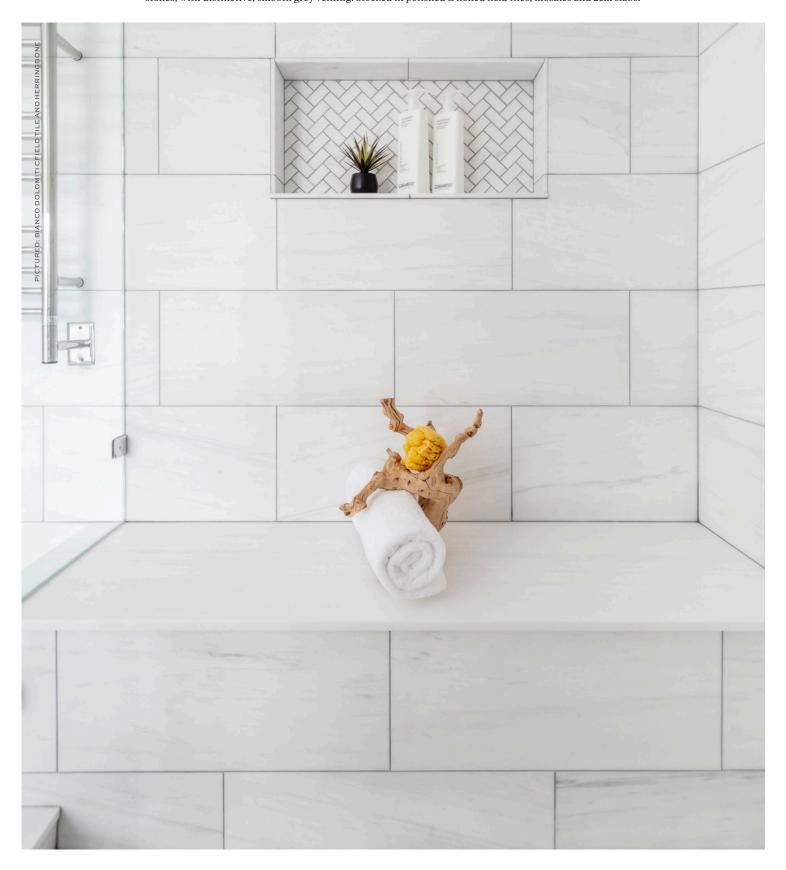

## **BIANCO DOLOMITI**

A fine, milky-white marble from Turkey, Bianco Dolomiti is a classic Turkish marble from the upper echelon of white stones, with distinctive, smooth grey veining. Stocked in polished & honed field tiles, mosaics and 2cm slabs.