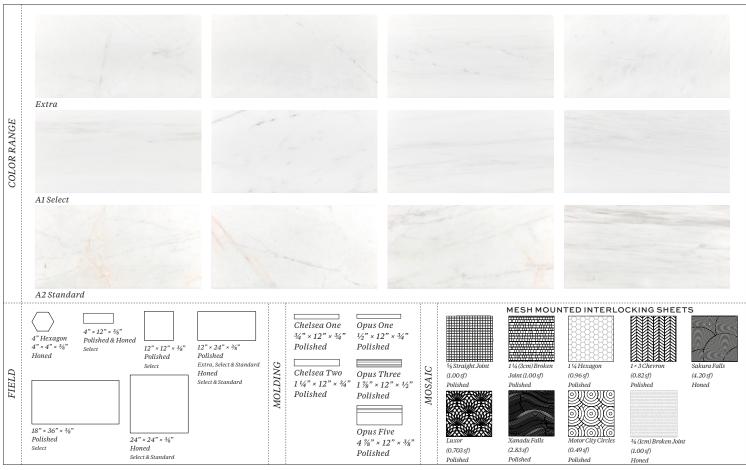

Extra: Clean white background with occasional linear grey veins or markings. Pinkish/Red veins would be rare in the extra selection.

A1 Select: White background with grey veining which is primarily linear, but may shift to more angled patterns. Dark grey markings to be expected. Pinkish/Red veins may appear in corners or ends in approximately 1 out of 10 tiles.

 $A2\,Standard:\,Whitish\,background\,color\,sometimes\,with\,greyer\,overall\,tones\,with\,grey\,veining\,that\,is\,linear\,to\,non-color,\,betauther,\,betauther,\,betauther,\,betauther,\,betauther,\,betauther,\,betauther,\,betauther,\,betauther,\,betauther,\,betauther,\,betauther,\,betauther,\,betauther,\,betauther,\,betauther,\,betauther,\,betauther,\,betauther,\,betauther,\,betauther,\,betauther,\,betauther,\,betauther,\,betauther,\,betauther,\,betauther,\,betauther,\,betauther,\,betauther,\,betauther,\,betauther,\,betauther,\,betauther,\,betauther,\,betauther,\,betauther,\,betauther,\,betauther,\,betauther,\,betauther,\,betauther,\,betauther,\,betauther,\,betauther,\,betauther,\,betauther,\,betauther,\,betauther,\,betauther,\,betauther,\,betauther,\,betauther,\,betauther,\,betauther,\,betauther,\,betauther,\,betauther,\,betauther,\,betauther,\,betauther,\,betauther,\,betauther,\,betauther,\,betauther,\,betauther,\,betauther,\,betauther,\,betauther,\,betauther,\,betauther,\,betauther,\,betauther,\,betauther,\,betauther,\,betauther,\,betauther,\,betauther,\,betauther,\,betauther,\,betauther,\,betauther,\,betauther,\,betauther,\,betauther,\,betauther,\,betauther,\,betauther,\,betauther,\,betauther,\,betauther,\,betauther,\,betauther,\,betauther,\,betauther,\,betauther,\,betauther,\,betauther,\,betauther,\,betauther,\,betauther,\,betauther,\,betauther,\,betauther,\,betauther,\,betauther,\,betauther,\,betauther,\,betauther,\,betauther,\,betauther,\,betauther,\,betauther,\,betauther,\,betauther,\,betauther,\,betauther,\,betauther,\,betauther,\,betauther,\,betauther,\,betauther,\,betauther,\,betauther,\,betauther,\,betauther,\,betauther,\,betauther,\,betauther,\,betauther,\,betauther,\,betauther,\,betauther,\,betauther,\,betauther,\,betauther,\,betauther,\,betauther,\,betauther,\,betauther,\,betauther,\,betauther,\,betauther,\,betauther,\,betauther,\,betauther,\,betauther,\,betauther,\,betauther,\,betauther,\,betauther,\,betauther,\,betauther,\,betauther,\,betauther,\,betauther,\,betauther,\,betauther,\,betauther,\,betauther,\,betauther,\,betauther,\,betauther,\,betauther,\,betauther,\,betauther,\,betauther,\,betauther,\,betauther,\,betauther,\,betauther,\,betauther,\,betauther,\,betauther,\,betauther$ directional. Occasional Pinkish/Red veins should be expected.

<sup>3</sup>/<sub>4</sub> (2cm) Polished Select, Standard & Extra