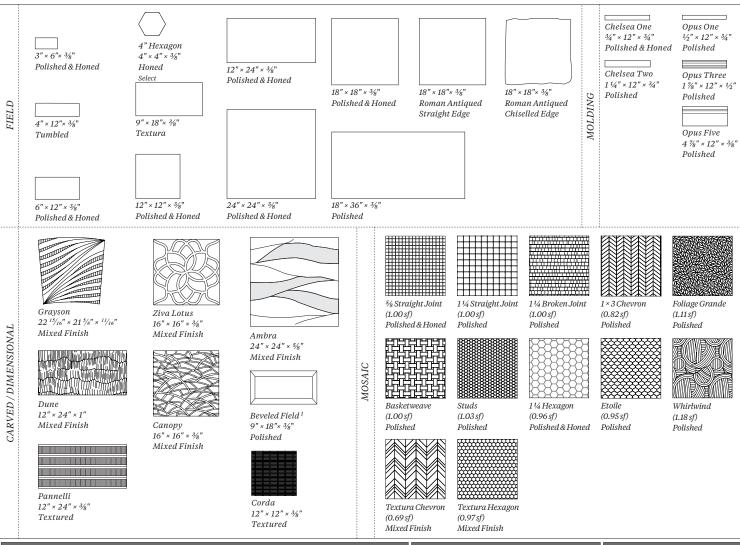

| TAILORED TO<br>CUSTOMIZATION <sup>3</sup> |
|-------------------------------------------|
| CARPET CUTTING                            |
| FIELD                                     |
| FINISH                                    |
| MOSAIC                                    |
| SADDLE                                    |
| VANITY TOP                                |
| WATERJET                                  |