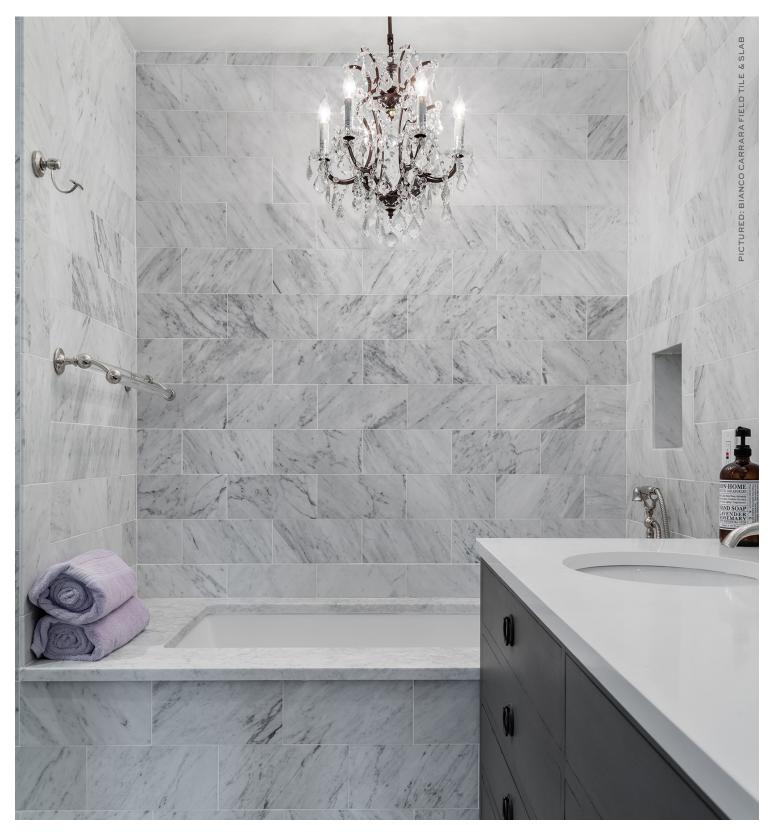

## **BIANCO CARRARA**

Bianco Carrara, Michelangelo's material of choice, is your classic veined white marble. A sculptor's starting block and builder's foundation, this marble conjures up centuries of history and use. Originating from Italy's Carrara region, its cool-white coloring can be seen from a distance covering the mountains (easily mistaken for snow-capped peaks). Produced from one of the oldest working quarries, Bianco Carrara meets the needs of traditional to contemporary design. Our versatile, ultimate classic.