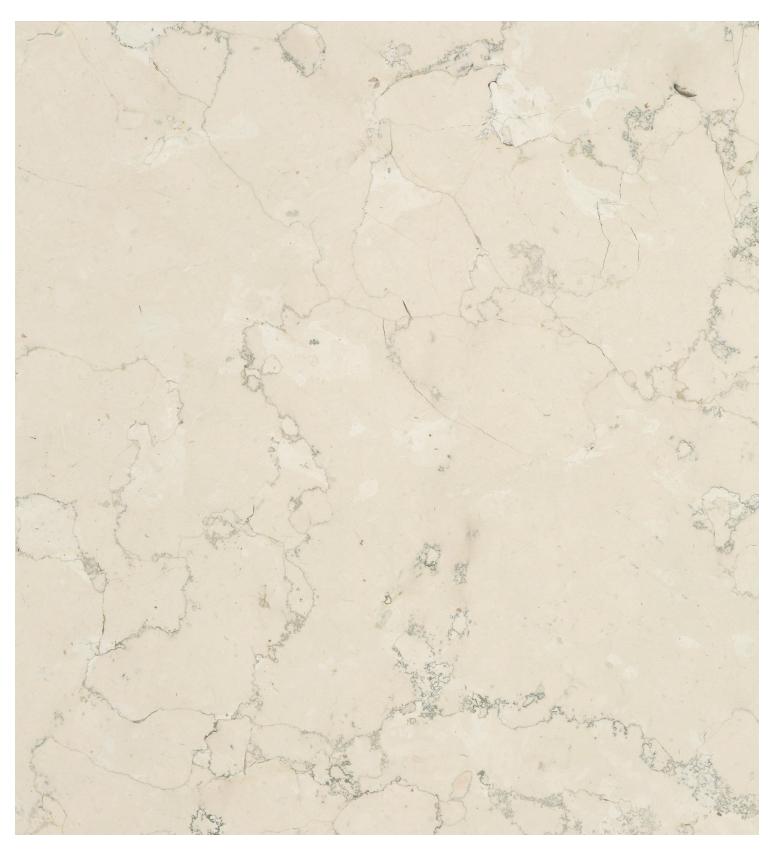

## **BIANCO ANTICO**

Quarried in Italy, Bianco Antico is a parchment toned polished limestone accentuated by green and taupe veining with a unique undulating surface.