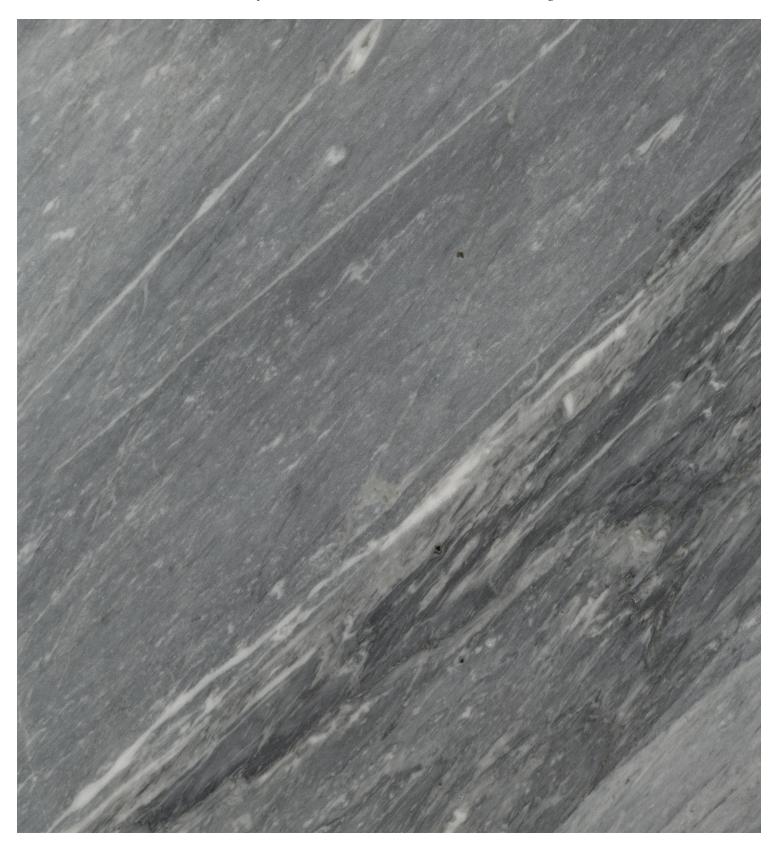

## **BARDIGLIO NUVOLATO**

Quarried in Italy's Tuscany region, Bardiglio Nuvolato is a fine-grained, deep grey marble with wide range in both color and veining. Bardiglio Nuvolato is stocked in polished 18" x 18" field tile and 2cm slabs, ideal for bookmatching.