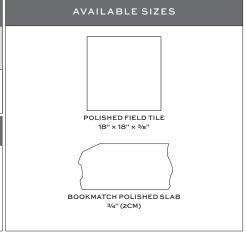

## **BARDIGLIO NUVOLATO**

Quarried in Italy's Tuscany region, Bardiglio Nuvolato is a fine-grained, deep grey marble with wide range in both color and veining. Bardiglio Nuvolato is stocked in polished 18" x 18" field tile and 2cm slabs, ideal for bookmatching.