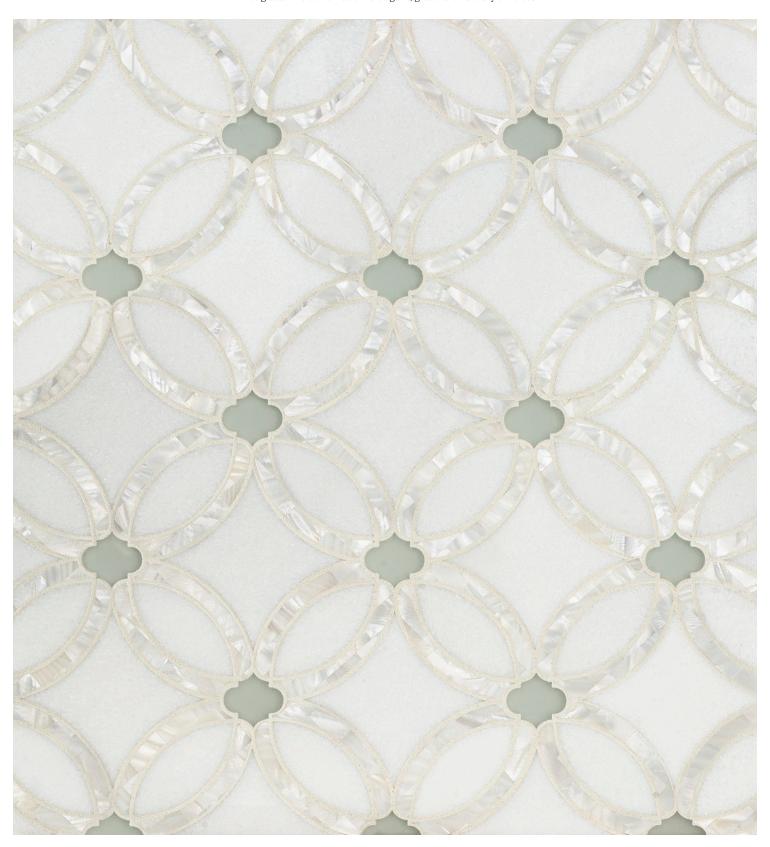

## ALLISON®

First offered as a Tailored To custom design, Allison takes a classic pattern to new heights with an elegant combination of polished Thassos marble, polished Rivershell and Satin White glass. The combination is elegant, graceful and truly timeless.

## **ALLISON**®

 $Thas sos\,-\,polished\,Thas sos,\,polished\,Rivershell\,\&\,satin\,White\,Glass$ 

| APPLICATIONS                 |                  |                      |                 |                   |                  |                   |                |  |  |  |
|------------------------------|------------------|----------------------|-----------------|-------------------|------------------|-------------------|----------------|--|--|--|
| INTERIOR<br>FLOOR            | INTERIOR<br>WALL | SHOWER<br>WALL       | SHOWER<br>FLOOR | EXTERIOR<br>FLOOR | EXTERIOR<br>WALL | POOL/<br>FOUNTAIN | COUNTER<br>TOP |  |  |  |
| Light Traffic<br>Residential | All              | Conventional<br>Only | No              | No                | No               | No                | Yes            |  |  |  |