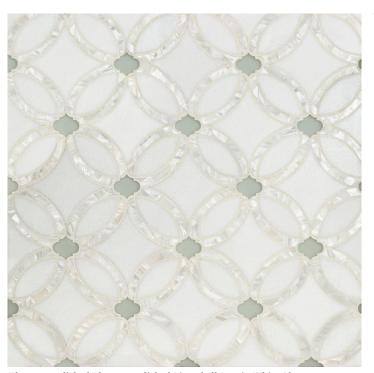

## ALLISON®

First offered as a Tailored To custom design, Allison takes a classic pattern to new heights with an elegant combination of polished Thassos marble, polished Rivershell and Satin White glass. The combination is elegant, graceful and truly timeless.

## **ALLISON**®

 $Thas sos\,-\,polished\,Thas sos,\,polished\,Rivershell\,\&\,satin\,White\,Glass$ 

| APPLICATIONS                 |                  |                      |                 |                   |                  |                   |                |  |  |  |
|------------------------------|------------------|----------------------|-----------------|-------------------|------------------|-------------------|----------------|--|--|--|
| INTERIOR<br>FLOOR            | INTERIOR<br>WALL | SHOWER<br>WALL       | SHOWER<br>FLOOR | EXTERIOR<br>FLOOR | EXTERIOR<br>WALL | POOL/<br>FOUNTAIN | COUNTER<br>TOP |  |  |  |
| Light Traffic<br>Residential | All              | Conventional<br>Only | No              | No                | No               | No                | Yes            |  |  |  |