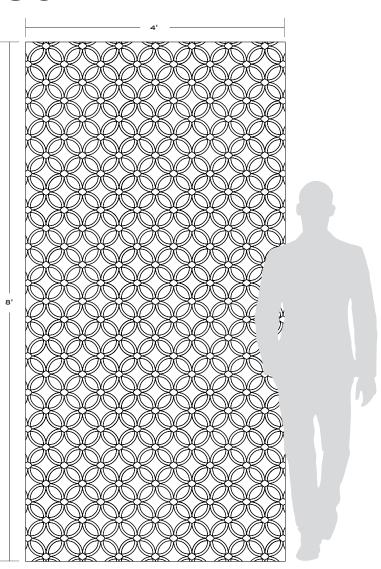

|   | TAILORED TO<br>CUSTOMIZATION |
|---|------------------------------|
| ٦ | CARPET CUTTING               |
|   | FIELD                        |
|   | FINISH                       |
|   | MOSAIC                       |
|   | SADDLE                       |
|   | VANITY TOP                   |
|   | WATERJET                     |