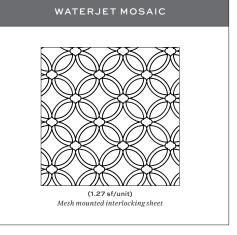

## ALLISON®

First offered as a Tailored To custom design, Allison takes a classic pattern to new heights with an elegant combination of polished Thassos marble, polished Rivershell and Satin White glass. The combination is elegant, graceful and truly timeless.

## **ALLISON**®

 $Thas sos\,-\,polished\,Thas sos,\,polished\,Rivershell\,\&\,satin\,White\,Glass$ 

| APPLICATIONS                 |                  |                      |                 |                   |                  |                   |                |  |  |  |
|------------------------------|------------------|----------------------|-----------------|-------------------|------------------|-------------------|----------------|--|--|--|
| INTERIOR<br>FLOOR            | INTERIOR<br>WALL | SHOWER<br>WALL       | SHOWER<br>FLOOR | EXTERIOR<br>FLOOR | EXTERIOR<br>WALL | POOL/<br>FOUNTAIN | COUNTER<br>TOP |  |  |  |
| Light Traffic<br>Residential | All              | Conventional<br>Only | No              | No                | No               | No                | Yes            |  |  |  |