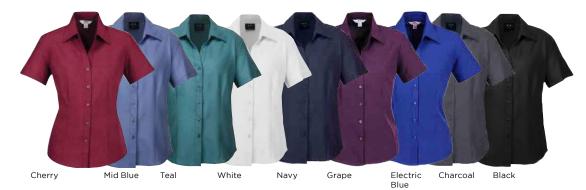

# **FIFTH AVENUE**

LADIES LONG SLEEVE LADIES 3/4 SLEEVE **MENS SHORT SLEEVE** MENS LONG SLEEVE

65% COTTON, 33% POLYESTER, **2% ELASTANE** 

Patriot Blue Dynasty Green Alaskan Blue

# **HUDSON**

LADIES LONG SLEEVE **LADIES 3/4 SLEEVE MENS SHORT SLEEVE** MENS LONG SLEEVE

**100% COTTON** 

Patriot Blue Dynasty Green White Melon

# **BORDEAUX**

**LADIES 3/4 SLEEVE** LADIES SHORT SLEEVE

65% COTTON, 33% POLYESTER, 2% ELASTANE

EMAIL: sales@aceit.com.au

Melon Patriot Blue Dynasty Green Alaskan Blue

3