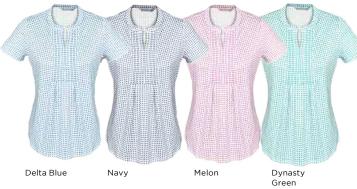

# **HUDSON**

LADIES LONG SLEEVE **LADIES 3/4 SLEEVE MENS SHORT SLEEVE** MENS LONG SLEEVE

**100% COTTON** 

Patriot Blue Dynasty Green White Melon