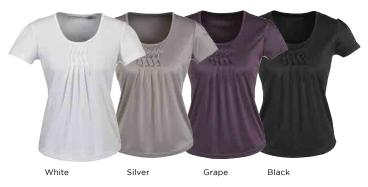

# **MAE & ABBEY**

LADIES SHORT SLEEVE LADIES 3/4 SLEEVE

95% POLYESTER, 5% ELASTANE