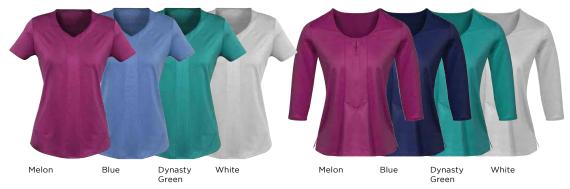

# **BERLIN**

MENS LONG SLEEVE MENS SHORT SLEEVE LADIES LONG SLEEVE LADIES SHORT SLEEVE LADIES Y-LINE SHORT SLEEVE

61% COTTON, 35% POLYESTER, 4% ELASTANE

Blue Dynasty Green Melon

White Blue Stripe Black Grape Stripe Graphite Stripe Cherry