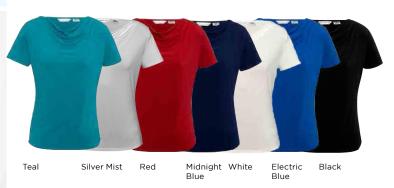

# **MAE & ABBEY**

LADIES SHORT SLEEVE LADIES 3/4 SLEEVE

95% POLYESTER, 5% ELASTANE