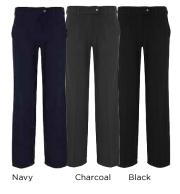

# **ADJUSTABLE WAIST PANT**

LADIES PANT **MENS PANT** 

79% POLYESTER, 17% VISCOSE, **4% ELASTANE** 