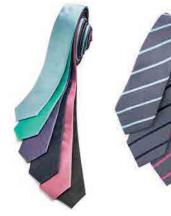

# **ACCESSORIES**

**MEN'S TIES** 

SLIM MONOTONE CONTRAST STRIPE

LADIES' TIES

MONOTONE WOVEN TWO TONE

MEN'S LEATHER REVERSIBLE BELT

BROWN, BLACK

# VANHEUSEN

**MENS SILK TIES** LARGE VARIETY AVAILABLE

**ACCESSORIES** 

PHONE: 02 4226 4054