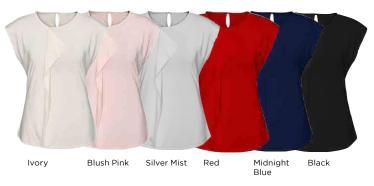

# **PIPPA KNIT**

LADIES SHORT SLEEVE LADIES 3/4 SLEEVE

100% POLYESTER MATTE JERSEY