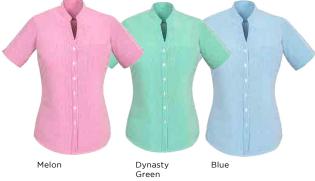

# **HUDSON**

LADIES LONG SLEEVE **LADIES 3/4 SLEEVE MENS SHORT SLEEVE** MENS LONG SLEEVE

**100% COTTON** 

Patriot Blue Dynasty Green White Melon