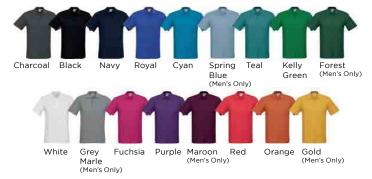

# **OLIVER**

MENS SHORT SLEEVE POLO

100% COTTON

# **SWINDON**

MENS SHORT SLEEVE LADIES SHORT SLEEVE

60% COTTON, **40% POLYESTER** 

# **CREW**

**MENS SHORT SLEEVE** LADIES SHORT SLEEVE

100% POLYESTER