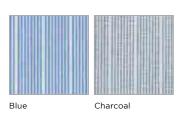

# **EURO STRIPE /** DOT

**MENS LONG SLEEVE** 

LILAC STRIPE ROYAL BLUE STRIPE WHITE/BLACK STRIPE

100% COTTON