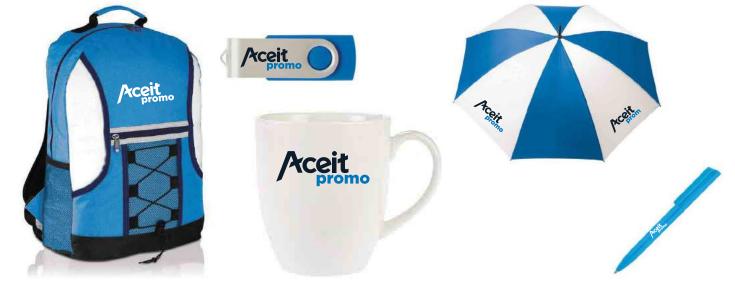

# **ACCESSORIES**

CHEF BUTTONS BLACK, WHITE, RED, HOT PINK

CHEF CAPS VARIOUS COLOURS

CHEF SCARVES VARIOUS COLOURS

Aceit Promo can supply a large variety of promotional items branded with your company logo. We offer a range of bags, hats, caps, umbrellas, stationery, IT products, cups and mugs, confectionery, executive and lifestyle products in a range of colours. Get in touch to see how Aceit can help.