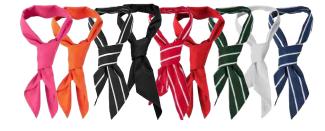

# **ACCESSORIES**

**MEN'S TIES** 

SLIM MONOTONE CONTRAST STRIPE

LADIES' TIES

MONOTONE WOVEN TWO TONE

MEN'S LEATHER REVERSIBLE BELT

BROWN, BLACK