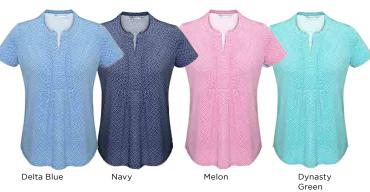

# **FIFTH AVENUE**

LADIES LONG SLEEVE LADIES 3/4 SLEEVE **MENS SHORT SLEEVE** MENS LONG SLEEVE

65% COTTON, 33% POLYESTER, **2% ELASTANE** 

Patriot Blue Dynasty Green Alaskan Blue