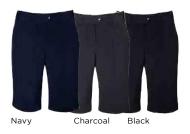

# **ADJUSTABLE WAIST SHORT**

LADIES SHORT **MENS SHORT** 

79% POLYESTER, 17% VISCOSE, **4% ELASTANE** 