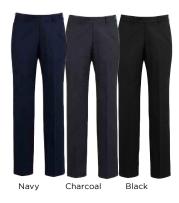

# **ADJUSTABLE WAIST PANT**

LADIES PANT **MENS PANT** 

79% POLYESTER, 17% VISCOSE, **4% ELASTANE** 