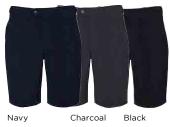

# **ADJUSTABLE WAIST SHORT**

LADIES SHORT **MENS SHORT** 

79% POLYESTER, 17% VISCOSE, **4% ELASTANE** 