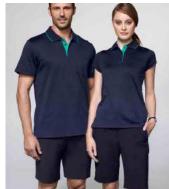

# CITYSTRETCH MARTINI

MENS LONG SLEEVE LADIES 3/4 SLEEVE

61% COTTON, 36% POLYESTER, 3% Spandex

Black