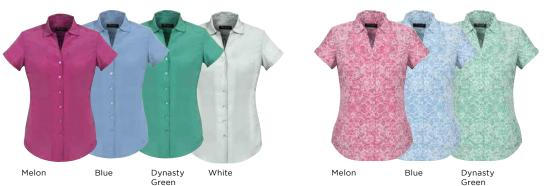

# **HUDSON**

LADIES LONG SLEEVE **LADIES 3/4 SLEEVE MENS SHORT SLEEVE** MENS LONG SLEEVE

**100% COTTON** 

Patriot Blue Dynasty Green White Melon

# **BORDEAUX**

**LADIES 3/4 SLEEVE** LADIES SHORT SLEEVE

65% COTTON, 33% POLYESTER, 2% ELASTANE

EMAIL: sales@aceit.com.au

Melon Patriot Blue Dynasty Green Alaskan Blue

3