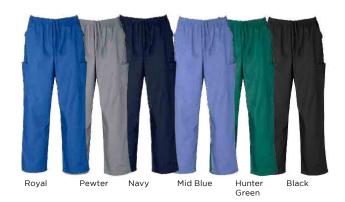

# **ADJUSTABLE WAIST PANT**

LADIES PANT **MENS PANT** 

79% POLYESTER, 17% VISCOSE, **4% ELASTANE** 