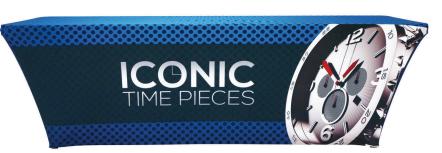

## STRETCH TABLE THROW FULL COLOR 8FT 4-SIDED

## PRODUCT DESCRIPTION

New 8 ft. sized Stretch Table Throw! Get your graphic edge-toedge custom printed on stretch table throw that is made to fit 8 ft. tables. This option is 4-sided, fully covering the front, back and sides of the table. Our Stretch Table Throws fit tapered and taut around the table and secures under its legs.