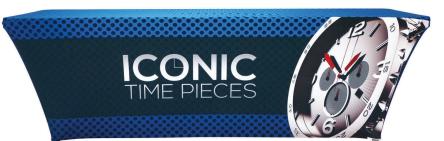

## STRETCH TABLE THROW FULL COLOR 8FT 4-SIDED

## PRODUCT DESCRIPTION

New 8 ft. sized Stretch Table Throw! Get your graphic edge-toedge custom printed on stretch table throw that is made to fit 8 ft. tables. This option is 4-sided, fully covering the front, back and sides of the table. Our Stretch Table Throws fit tapered and taut around the table and secures under its legs.