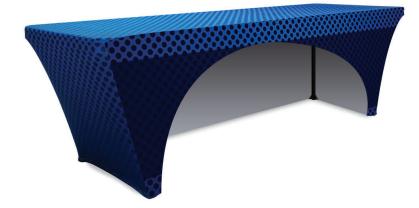

## STRETCH TABLE THROW FULL COLOR 8FT 3-SIDED

Rubber Feet

## PRODUCT DESCRIPTION

New 8ft. sized Stretch Table Throw! Get your graphic edgeto-edge custom printed on stretch table throw that is made to fit 8ft. tables. This option is 3-sided - fully covering the front, sides and partially exposing the back. Our Stretch Table Throws fit tapered and taut around the table and secures under its legs.