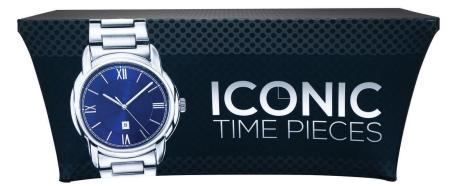

# STRETCH TABLE THROW FULL COLOR 6FT 3-SIDED

TABLE THROWS

PRODUCT CODE: STTHRW63G

Rubber Feet

# PRODUCT DESCRIPTION

New 6 ft. sized Stretch Table Throw! Get your graphic edge-toedge custom printed on stretch table throw that is made to fit 6 ft. tables. This option is 3-sided, fully covering the front, sides and a partially exposed back. Our Stretch Table Throws fit taut and tapered around the table and secures under its legs.

| DISPLAY DIMENSION  | 71.5"W x 30.5"H x 28.5"D |
|--------------------|--------------------------|
| GRAPHIC DIMENSIONS | 131.5"W x 90.5"H         |