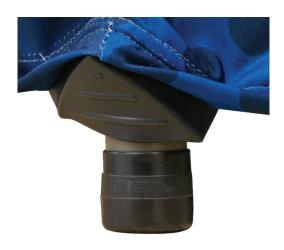

# ICONIC TIME PIECES

Rubber Feet

# PRODUCT DESCRIPTION

New 6 ft. sized Stretch Table Throw! Get your graphic edge-toedge custom printed on stretch table throw that is made to fit 6 ft. tables. This option is 4-sided, fully covering the front, back and sides of the table. Our Stretch Table Throws fit tapered and taut around the table and secures under its legs.