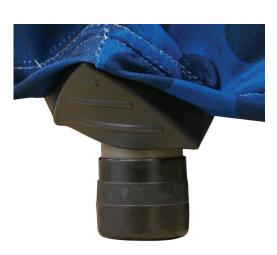

etch Table Throw! Get your graphic edge-toedge custom printed on stretch table throw that is made to fit 6 ft. tables. This option is 3-sided, fully covering the front, sides and a partially exposed back. Our Stretch Table Throws fit taut and tapered around the table and secures under its legs.

| DISPLAY DIMENSION  | 71.5"W x 30.5"H x 28.5"D |
|--------------------|--------------------------|
| GRAPHIC DIMENSIONS | 131.5"W x 90.5"H         |

# GRAPHIC MATERIAL

Multi Stretch

# **GRAPHIC FINISHING**

Dye - Sub Printing

# DISPLAY CONSTRUCTION

Edges Sewn

# COMPATIBLE TABLE SIZE

6ft Table: 72"W x 30"H x 29"D

# SHIPPING WEIGHTS & DIMENSIONS

Shipping Weight 2 lbs (per throw)

Shipping Method Poly Bag

# **GRAPHIC TURN AROUND TIME**

2 business day after proof approval

AVAILABILITY CA