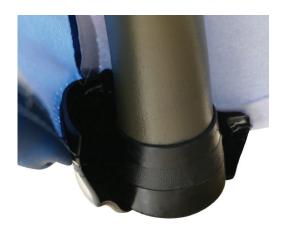

ch Table Throw! Get your graphic edge-toedge custom printed on stretch table throw that is made to fit 6 ft. tables. This option is 3-sided, fully covering the front, sides and a partially exposed back. Our Stretch Table Throws fit taut and tapered around the table and secures under its legs.

| DISPLAY DIMENSION  | 71.5"W x 30.5"H x 28.5"D |
|--------------------|--------------------------|
| GRAPHIC DIMENSIONS | 131.5"W x 90.5"H         |

# GRAPHIC MATERIAL

Multi Stretch

# **GRAPHIC FINISHING**

Dye - Sub Printing

# DISPLAY CONSTRUCTION

Edges Sewn

# COMPATIBLE TABLE SIZE

6ft Table: 72"W x 30"H x 29"D

# SHIPPING WEIGHTS & DIMENSIONS

Shipping Weight 2 lbs (per throw)

Shipping Method Poly Bag

# **GRAPHIC TURN AROUND TIME**

2 business day after proof approval

AVAILABILITY CA