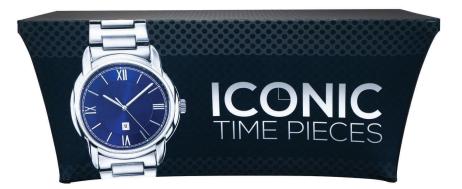

# STRETCH TABLE THROW FULL COLOR 6FT 4-SIDED

TABLE THROWS

PRODUCT CODE: STTHRW64G

# PRODUCT DESCRIPTION

New 6 ft. sized Stretch Table Throw! Get your graphic edge-toedge custom printed on stretch table throw that is made to fit 6 ft. tables. This option is 4-sided, fully covering the front, back and sides of the table. Our Stretch Table Throws fit tapered and taut around the table and secures under its legs.

| DISPLAY DIMENSION  | 71.5" W x 30.5" H x 28.5" D |
|--------------------|-----------------------------|
| GRAPHIC DIMENSIONS | 131.5" W x 90.5" H          |