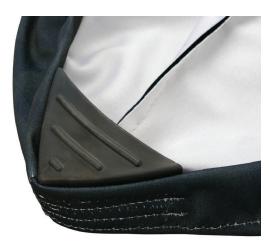

s made to fit 6 ft. tables. This option is 4-sided, fully covering the front, back and sides of the table. Our Stretch Table Throws fit tapered and taut around the table and secures under its legs.

| DISPLAY DIMENSION  | 71.5" W x 30.5" H x 28.5" D |
|--------------------|-----------------------------|
| GRAPHIC DIMENSIONS | 131.5" W x 90.5" H          |

# GRAPHIC MATERIAL

Multi Stretch

# **GRAPHIC FINISHING**

Dye - Sub Printing

# **DISPLAY CONSTRUCTION**

Edges Sewn

# COMPATIBLE TABLE SIZE

6ft Table: 72" L x 30" W x 29" H

# SHIPPING WEIGHTS & DIMENSIONS

Shipping Weight 2 lbs
Shipping Method Poly Bag

# **GRAPHIC TURN AROUND TIME**

2 business day after proof approval

AVAILABILITY CA





# STRETCH TABLE THROW FULL COLOR 6FT 3-SIDED

TABLE THROWS

PRODUCT CODE: STTHRW63G









Rubber Feet

# PRODUCT DESCRIPTION

New 6 ft. sized Stretch Table Throw! Get your graphic edge-toedge custom printed on stretch table throw that is made to fit 6 ft. tables. This option is 3-sided, fully covering the front, sides and a partially exposed back. Our Stretch Table Throws fit taut and tapered around the table and secures under its legs.

| DISPLAY DIMENSION  | 71.5"W x 30.5"H x 28.5"D |
|--------------------|--------------------------|
| GRAPHIC DIMENSIONS | 131.5"W x 90.5"H         |

# GRAPHIC MATERIAL

Multi Stretch

# **GRAPHIC FINISHING**

Dye - Sub Printing

# DISPLAY CONSTRUCTION

Edges Sewn

# COMPATIBLE TABLE SIZE

6ft Table: 72"W x 30"H x 29"D

# SHIPPING WEIGHTS & DIMENSIONS

Shipping Weight 2 lbs (per throw)

Shipping Method Poly Bag

# **GRAPHIC TURN AROUND TIME*