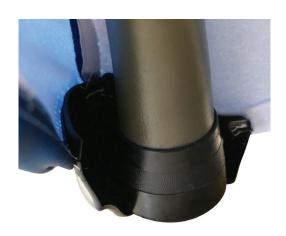

# STRETCH TABLE THROW FULL COLOR 6FT 3-SIDED

TABLE THROWS

PRODUCT CODE: STTHRW63G

Rubber Feet

# PRODUCT DESCRIPTION

New 6 ft. sized Stretch Table Throw! Get your graphic edge-toedge custom printed on stretch table throw that is made to fit 6 ft. tables. This option is 3-sided, fully covering the front, sides and a partially exposed back. Our Stretch Table Throws fit taut and tapered around the table and secures under its legs.