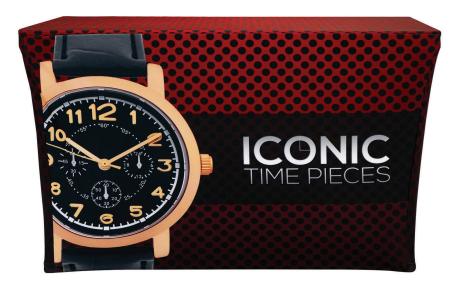

# STRETCH TABLE THROW FULL COLOR 4FT 4-SIDED

TABLE THROWS

PRODUCT CODE: STTHRW44G

Rubber Feet

### PRODUCT DESCRIPTION

New 4 ft. sized Stretch Table Throw for smaller tables! Get your graphic edge-to-edge custom printed on stretch table throw that is made to fit 4 ft. tables. This option is 4-sided, fully covering the front, back and sides of the table. Our Stretch Table Throws fit tapered and taut around the table and secures under its legs.

| DISPLAY DIMENSION  | 48" W x 29" H x 23.5" D |
|--------------------|-------------------------|
| GRAPHIC DIMENSIONS | 48" W x 29.5" H         |