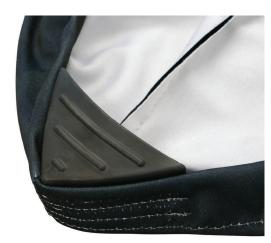

# STRETCH TABLE THROW FULL COLOR 4FT 3-SIDED

TABLE THROWS

PRODUCT CODE: STTHRW43G

Rubber Feet