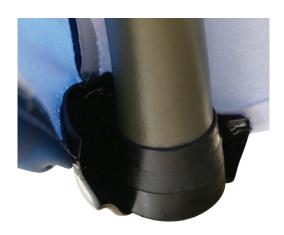

# STRETCH TABLE THROW FULL COLOR 4FT 4-SIDED

TABLE THROWS

PRODUCT CODE: STTHRW44G

Rubber Feet