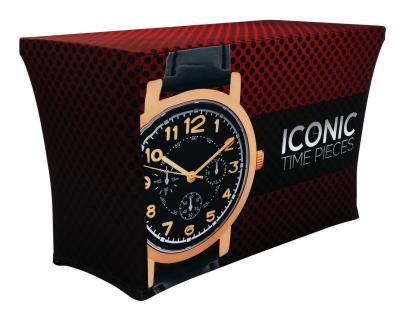

# STRETCH TABLE THROW FULL COLOR 4FT 3-SIDED

TABLE THROWS

PRODUCT CODE: STTHRW43G

Rubber Feet

### PRODUCT DESCRIPTION

New 4 ft. sized Stretch Table Throw for smaller tables! Get your graphic edge-to-edge custom printed on a stretch table throw that is designed to fit 4 ft. tables. This option is 3-sidedfully covering the front and sides of the table with the back side partially exposed. Our Stretch Table Throws fit tapered and taut around the table and secures under its legs.

| DISPLAY DIMENSIONS | 48"W x 29"H x 23.5"D |
|--------------------|----------------------|
| GRAPHIC DIMENSIONS | 48"W x 29.5"H        |