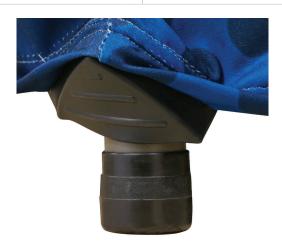

# STRETCH TABLE THROW FULL COLOR 4FT 4-SIDED

TABLE THROWS

PRODUCT CODE: STTHRW44G

Rubber Feet

# STRETCH TABLE THROW FULL COLOR 4FT 3-SIDED

TABLE THROWS

PRODUCT CODE: STTHRW43G

Rubber Feet