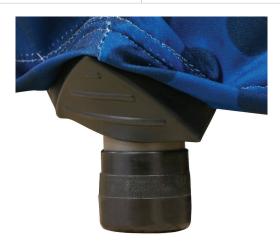

# STRETCH TABLE THROW FULL COLOR 4FT 4-SIDED

TABLE THROWS

PRODUCT CODE: STTHRW44G

Rubber Feet

### PRODUCT DESCRIPTION

New 4 ft. sized Stretch Table Throw for smaller tables! Get your graphic edge-to-edge custom printed on stretch table throw that is made to fit 4 ft. tables. This option is 4-sided, fully covering the front, back and sides of the table. Our Stretch Table Throws fit tapered and taut around the table and secures under its legs.

### COMPATIBLE TABLE SIZE

4ft Table: 48" L x 24" W x 29" H