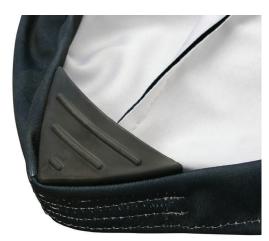

# STRETCH TABLE THROW FULL COLOR 4FT 4-SIDED

TABLE THROWS

PRODUCT CODE: STTHRW44G

Rubber Feet

# STRETCH TABLE THROW FULL COLOR 4FT 3-SIDED

TABLE THROWS

PRODUCT CODE: STTHRW43G

Rubber Feet