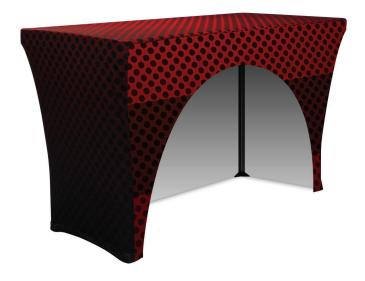

# STRETCH TABLE THROW FULL COLOR 4FT 3-SIDED

TABLE THROWS

PRODUCT CODE: STTHRW43G

Rubber Feet

### PRODUCT DESCRIPTION

New 4 ft. sized Stretch Table Throw for smaller tables! Get your graphic edge-to-edge custom printed on a stretch table throw that is designed to fit 4 ft. tables. This option is 3-sidedfully covering the front and sides of the table with the back side partially exposed. Our Stretch Table Throws fit tapered and taut around the table and secures under its legs.