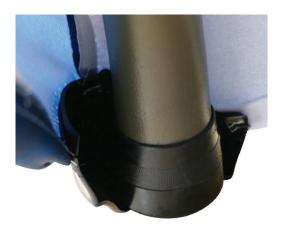

# STRETCH TABLE THROW FULL COLOR 4FT 3-SIDED

TABLE THROWS

PRODUCT CODE: STTHRW43G

Rubber Feet

### PRODUCT DESCRIPTION

New 4 ft. sized Stretch Table Throw for smaller tables! Get your graphic edge-to-edge custom printed on a stretch table throw that is designed to fit 4 ft. tables. This option is 3-sidedfully covering the front and sides of the table with the back side partially exposed. Our Stretch Table Throws fit tapered and taut around the table and secures under its legs.

### COMPATIBLE TABLE SIZE

4ft Table: 48"W x 29"H x 24"D