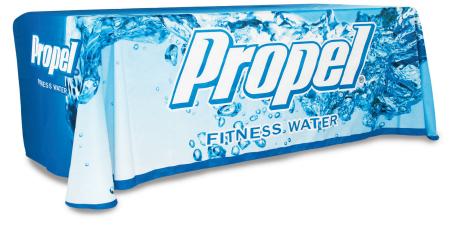

## TABLE THROW FULL COLOR 8FT 4-SIDED (FULL BACK)

PRODUCT CODE: TTHRW84G

## PRODUCT DESCRIPTION

Table throws are a great addition to your trade show booth and are sized to fit standard 4ft, 6ft, and 8ft tables. Available in full graphic prints. The Open Back version has full length front and side material, with a shorter edge on the backside. The Full Back version has full length material on the front, back and both sides of the table.