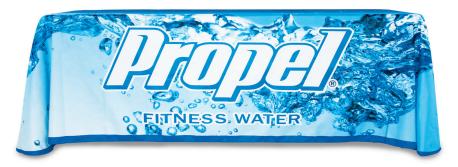

## TABLE THROW FULL COLOR 8FT 3-SIDED (OPEN BACK)

PRODUCT CODE: TTHRW83G

## PRODUCT DESCRIPTION

Table throws are a great addition to your trade show booth and are sized to fit standard 4ft, 6ft, and 8ft tables. Available in full graphic prints. The Open Back version has full length front and side material, with a shorter edge on the backside. The Full Back version has full length material on the front, back and both sides of the table.