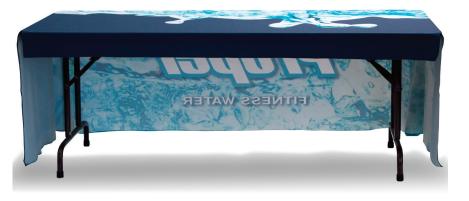

## PRODUCT DESCRIPTION

Table throws are a great addition to your trade show booth and are sized to fit standard 4ft, 6ft, and 8ft tables. Available in full graphic prints. The Open Back version has full length front and side material, with a shorter edge on the backside. The Full Back version has full length material on the front, back and both sides of the table.