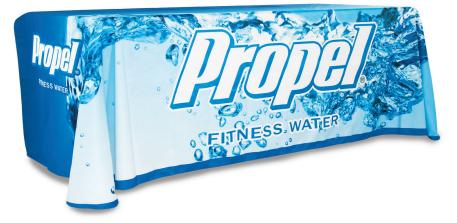

## TABLE THROW FULL COLOR 8FT 3-SIDED (OPEN BACK)

PRODUCT CODE: TTHRW83G

## PRODUCT DESCRIPTION

Table throws are a great addition to your trade show booth and are sized to fit standard 4ft, 6ft, and 8ft tables. Available in full graphic prints. The Open Back version has full length front and side material, with a shorter edge on the backside. The Full Back version has full length material on the front, back and both sides of the table.