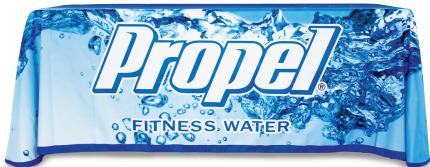

# TABLE THROW FULL COLOR 6FT 3-SIDED (OPEN BACK)

# PRODUCT DESCRIPTION

Table throws are a great addition to your trade show booth and are sized to fit standard 4ft, 6ft, and 8ft tables. Available in full graphic prints. The Open Back version has full length front and side material, with a shorter edge on the backside. The Full Back version has full length material on the front, back and both sides of the table.

| DISPLAY DIMENSION  | 72" W x 29" H x 27.25" D |
|--------------------|--------------------------|
| GRAPHIC DIMENSIONS | 126.5" W x 62.25" H      |