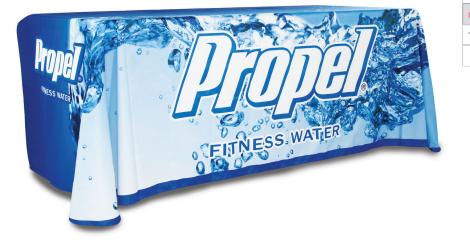

# TABLE THROW FULL COLOR 6FT 4-SIDED (FULL BACK)

# PRODUCT DESCRIPTION

Table throws are a great addition to your trade show booth and are sized to fit standard 4ft, 6ft, and 8ft tables. Available in full graphic prints. The Open Back version has full length front and side material, with a shorter edge on the backside. The Full Back version has full length material on the front, back and both sides of the table.

| DISPLAY DIMENSION  | 72" W x 29" H x 27.25" D |
|--------------------|--------------------------|
| GRAPHIC DIMENSIONS | 126.5" W x 84" H         |