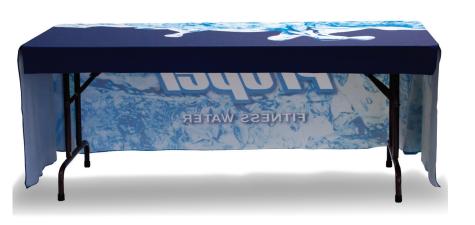

# TABLE THROW FULL COLOR 6FT 4-SIDED (FULL BACK)

# PRODUCT DESCRIPTION

Table throws are a great addition to your trade show booth and are sized to fit standard 4ft, 6ft, and 8ft tables. Available in full graphic prints. The Open Back version has full length front and side material, with a shorter edge on the backside. The Full Back version has full length material on the front, back and both sides of the table.

| DISPLAY DIMENSION  | 72" W x 29" H x 27.25" D |
|--------------------|--------------------------|
| GRAPHIC DIMENSIONS | 126.5" W x 84" H         |