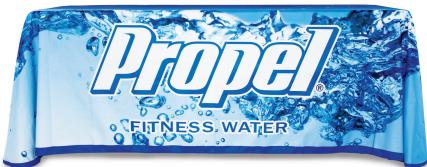

# TABLE THROW FULL COLOR 6FT 3-SIDED (OPEN BACK)

# PRODUCT DESCRIPTION

Table throws are a great addition to your trade show booth and are sized to fit standard 4ft, 6ft, and 8ft tables. Available in full graphic prints. The Open Back version has full length front and side material, with a shorter edge on the backside. The Full Back version has full length material on the front, back and both sides of the table.

| DISPLAY DIMENSION  | 72" W x 29" H x 27.25" D |
|--------------------|--------------------------|
| GRAPHIC DIMENSIONS | 126.5" W x 62.25" H      |