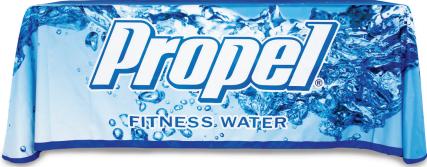

# TABLE THROW FULL COLOR 6FT 3-SIDED (OPEN BACK)

# PRODUCT DESCRIPTION

Table throws are a great addition to your trade show booth and are sized to fit standard 4ft, 6ft, and 8ft tables. Available in full graphic prints. The Open Back version has full length front and side material, with a shorter edge on the backside. The Full Back version has full length material on the front, back and both sides of the table.

| DISPLAY DIMENSION  | 72" W x 29" H x 27.25" D |
|--------------------|--------------------------|
| GRAPHIC DIMENSIONS | 126.5" W x 62.25" H      |