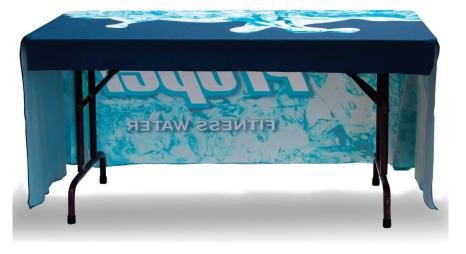

## TABLE THROW FULL COLOR 4FT 3-SIDED (OPEN BACK)

## PRODUCT DESCRIPTION

Table throws are a great addition to your trade show booth and are sized to fit standard 4ft, 6ft, and 8ft tables. Available in full graphic prints. The Open Back version has full length front and side material, with a shorter edge on the backside. The Full Back version has full length material on the front, back and both sides of the table.