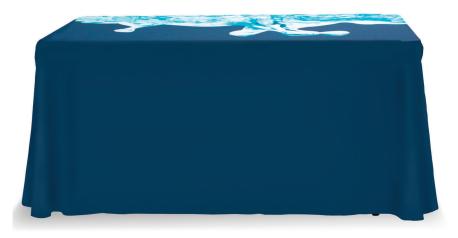

## TABLE THROW FULL COLOR 4FT 3-SIDED (OPEN BACK)

## PRODUCT DESCRIPTION

Table throws are a great addition to your trade show booth and are sized to fit standard 4ft, 6ft, and 8ft tables. Available in full graphic prints. The Open Back version has full length front and side material, with a shorter edge on the backside. The Full Back version has full length material on the front, back and both sides of the table.