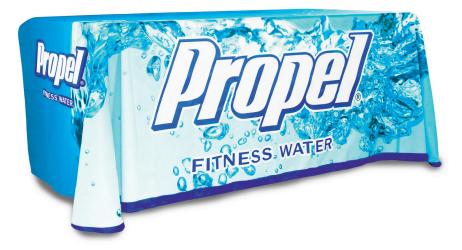

## TABLE THROW FULL COLOR 4FT 4-SIDED (FULL BACK)

## PRODUCT DESCRIPTION

Table throws are a great addition to your trade show booth and are sized to fit standard 4ft, 6ft, and 8ft tables. Available in full graphic prints. The Open Back version has full length front and side material, with a shorter edge on the backside. The Full Back version has full length material on the front, back and both sides of the table.

| DISPLAY DIMENSION                   | 48" W x 29" H x 27.25" D |
|-------------------------------------|--------------------------|
| GRAPHIC DIMENSIONS                  | 102" W x 84" H           |
| GRAPHIC MATERIAL                    |                          |
| Fabric                              |                          |
| GRAPHIC FINISHING                   |                          |
| Dye - Sub Printing                  |                          |
| DISPLAY CONSTRUCTION                |                          |
| Edges Sewn                          |                          |
| COMPATIBLE TABLE SIZE               |                          |
| 4ft Table: 48" L x 24" W x 29" H    |                          |
| SHIPPING WEIGHTS & DIMENSIONS       |                          |
| Shipping Weight                     | 2 lbs                    |
| Shipping Method                     | Poly Bag                 |
| GRAPHIC TURN AROUND TIME            |                          |
| 1 business day after proof approval |                          |
| AVAILABILITY CA and PA              |                          |
|                                     |                          |