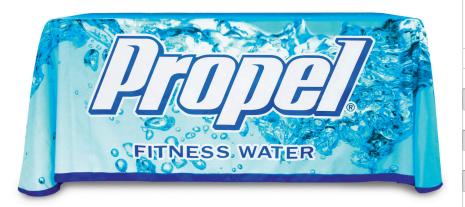

## TABLE THROW FULL COLOR 4FT 3-SIDED (OPEN BACK)

## PRODUCT DESCRIPTION

Table throws are a great addition to your trade show booth and are sized to fit standard 4ft, 6ft, and 8ft tables. Available in full graphic prints. The Open Back version has full length front and side material, with a shorter edge on the backside. The Full Back version has full length material on the front, back and both sides of the table.

| DISPLAY DIMENSION                   | 48" W x 29" H x 27.25" D |
|-------------------------------------|--------------------------|
| GRAPHIC DIMENSIONS                  | 102" W x 62.25" H        |
| GRAPHIC MATERIAL                    |                          |
| Fabric                              |                          |
| GRAPHIC FINISHING                   |                          |
| Dye - Sub Printing                  |                          |
| DISPLAY CONSTRUCTION                |                          |
| Edges Sewn                          |                          |
| COMPATIBLE TABLE SIZE               |                          |
| 4ft Table: 48" L x 24" W x 29" H    |                          |
| SHIPPING WEIGHTS & DIMENSIONS       |                          |
| Shipping Weight                     | 2 lbs                    |
| Shipping Method                     | Poly Bag                 |
| GRAPHIC TURN AROUND TIME            |                          |
| 1 business day after proof approval |                          |
| AVAILABILI                          | TY CA and PA             |
|                                     |                          |