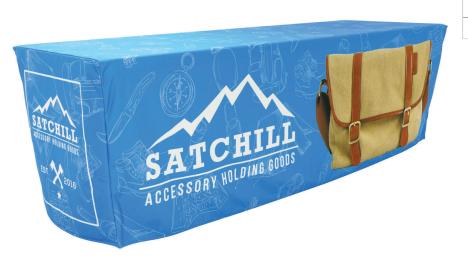

# FITTED TABLE THROW FULL COLOR 8FT 3-SIDED (OPEN BACK)

TABLE THROWS

PRODUCT CODE: TTHRW83G

### PRODUCT DESCRIPTION

New 8 ft. sized Fitted Table Throw! Get your graphic edge-toedge custom printed on our fitted table throw that is made to fit 8 ft. tables. This option is 3-sided, covering only the front and sides of the table, and leaves the backside of the table open. Our Fitted Table Throws fits snug around the table.