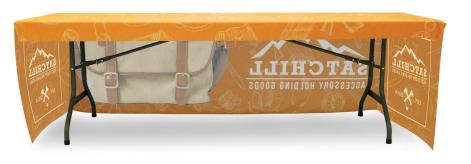

# FITTED TABLE THROW FULL COLOR 8FT 3-SIDED (OPEN BACK)

TABLE THROWS

PRODUCT CODE: TTHRW83G

### PRODUCT DESCRIPTION

New 8 ft. sized Fitted Table Throw! Get your graphic edge-toedge custom printed on our fitted table throw that is made to fit 8 ft. tables. This option is 3-sided, covering only the front and sides of the table, and leaves the backside of the table open. Our Fitted Table Throws fits snug around the table.