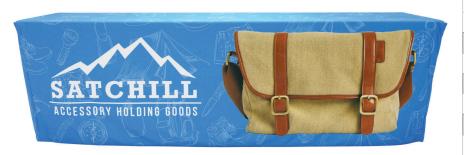

fit 8 ft. tables. This option is 3-sided, covering only the front and sides of the table, and leaves the backside of the table open. Our Fitted Table Throws fits snug around the table.

| DISPLAY DIMENSION  | 96" W x 29" H x 29.625" D |
|--------------------|---------------------------|
| GRAPHIC DIMENSIONS | 155.25" W x 64.75" H      |

# **GRAPHIC MATERIAL**

Fabric

### **GRAPHIC FINISHING**

Dye - Sub Printing

# **DISPLAY CONSTRUCTION**

Edges Sewn

### COMPATIBLE TABLE SIZE

8ft Table: 96" L x 30" W x 29" H

### SHIPPING WEIGHTS & DIMENSIONS

Shipping Weight 3 lbs
Shipping Method Poly Bag

# **GRAPHIC TURN AROUND TIME**

1 business day after proof approval

AVAILABILITY CA and PA



# FITTED TABLE THROW FULL COLOR 8FT 4-SIDED (FULL BACK)

**TABLE THROWS** 

PRODUCT CODE: TTHRW84G







### PRODUCT DESCRIPTION

New 8 ft. sized Fitted Table Throw! Get your graphic edgeto-edge custom printed on fitted table throw that is made to fit 8 ft. tables. This option is 4-sided, fully covering the front, back and sides of the table. Our Fitted Table Throws fit snug around the table.

| DISPLAY DIMENSION  | 96" W x 29" H x 29.625" D |
|--------------------|---------------------------|
| GRAPHIC DIMENSIONS | 155.25" W x 88" H         |

# **GRAPHIC MATERIAL**

Fabric

# **GRAPHIC FINISHING**

Dye - Sub Printing

# DISPLAY CONSTRUCTION

Edges Sewn

#### COMPATIBLE TABLE SIZE

8ft Table: 96" L x 30" W x 29" H

# SHIPPING WEIGHTS & DIMENSIONS

Shipping Weight 3 lbs
Shipping Method Poly Bag

### **GRAPHIC TURN AROUND TIME**

1 business day after proof approval

AVAILABILITY CA and PA