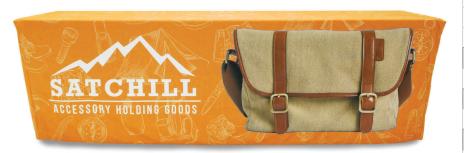

# FITTED TABLE THROW FULL COLOR 8FT 3-SIDED (OPEN BACK)

TABLE THROWS

PRODUCT CODE: TTHRW83G

### PRODUCT DESCRIPTION

New 8 ft. sized Fitted Table Throw! Get your graphic edge-toedge custom printed on our fitted table throw that is made to fit 8 ft. tables. This option is 3-sided, covering only the front and sides of the table, and leaves the backside of the table open. Our Fitted Table Throws fits snug around the table.