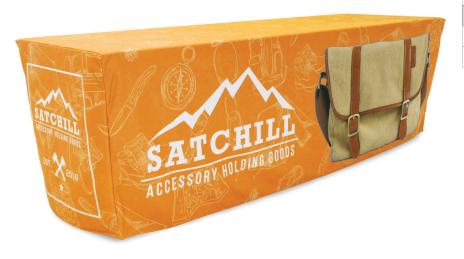

# FITTED TABLE THROW FULL COLOR 8FT 4-SIDED (FULL BACK)

**TABLE THROWS** 

PRODUCT CODE: TTHRW84G

### PRODUCT DESCRIPTION

New 8 ft. sized Fitted Table Throw! Get your graphic edgeto-edge custom printed on fitted table throw that is made to fit 8 ft. tables. This option is 4-sided, fully covering the front, back and sides of the table. Our Fitted Table Throws fit snug around the table.