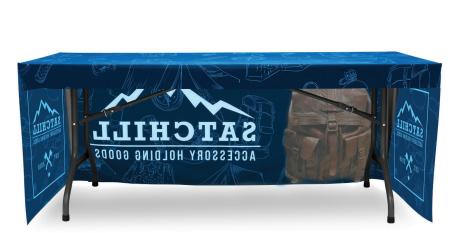

# FITTED TABLE THROW FULL COLOR 6FT 3-SIDED (OPEN BACK)

TABLE THROWS

PRODUCT CODE: TTHRW63G

### PRODUCT DESCRIPTION

New 6 ft. sized Fitted Table Throw! Get your graphic edge-toedge custom printed on our fitted table throw that is made to fit 6 ft. tables. This option is 3-sided, covering only the front and sides of the table, and leaves the backside of the table open. Our Fitted Table Throws fits snug around the table.