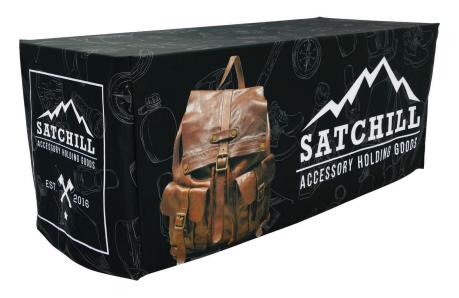

# FITTED TABLE THROW FULL COLOR 6FT 3-SIDED (OPEN BACK)

TABLE THROWS

PRODUCT CODE: TTHRW63G

### PRODUCT DESCRIPTION

New 6 ft. sized Fitted Table Throw! Get your graphic edge-toedge custom printed on our fitted table throw that is made to fit 6 ft. tables. This option is 3-sided, covering only the front and sides of the table, and leaves the backside of the table open. Our Fitted Table Throws fits snug around the table.