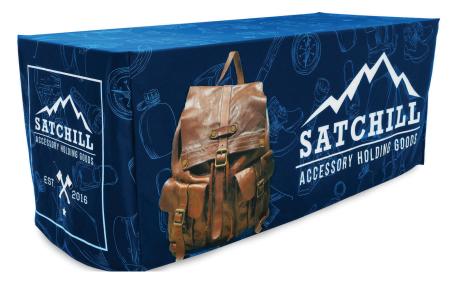

# FITTED TABLE THROW FULL COLOR 6FT 4-SIDED (FULL BACK)

TABLE THROWS

PRODUCT CODE: TTHRW64G

### PRODUCT DESCRIPTION

New 6 ft. sized Fitted Table Throw! Get your graphic edgeto-edge custom printed on fitted table throw that is made to fit 6 ft. tables. This option is 4-sided, fully covering the front, back and sides of the table. Our Fitted Table Throws fit snug around the table.