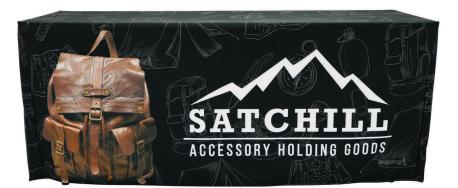

# FITTED TABLE THROW FULL COLOR 6FT 3-SIDED (OPEN BACK)

TABLE THROWS

PRODUCT CODE: TTHRW63G

### PRODUCT DESCRIPTION

New 6 ft. sized Fitted Table Throw! Get your graphic edge-toedge custom printed on our fitted table throw that is made to fit 6 ft. tables. This option is 3-sided, covering only the front and sides of the table, and leaves the backside of the table open. Our Fitted Table Throws fits snug around the table.