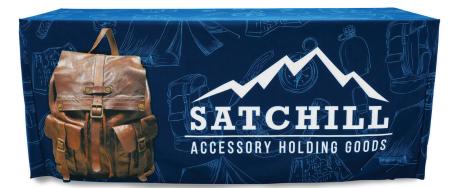

# FITTED TABLE THROW FULL COLOR 6FT 3-SIDED (OPEN BACK)

TABLE THROWS

PRODUCT CODE: TTHRW63G

### PRODUCT DESCRIPTION

New 6 ft. sized Fitted Table Throw! Get your graphic edge-toedge custom printed on our fitted table throw that is made to fit 6 ft. tables. This option is 3-sided, covering only the front and sides of the table, and leaves the backside of the table open. Our Fitted Table Throws fits snug around the table.