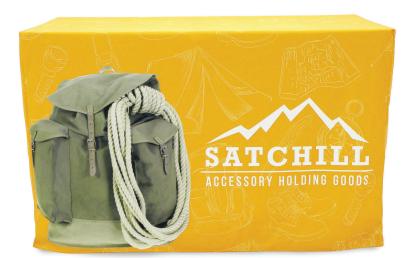

# FITTED TABLE THROW FULL COLOR 4FT 4-SIDED (FULL BACK)

**TABLE THROWS** 

PRODUCT CODE: FTTHRW44G

## PRODUCT DESCRIPTION

New 4 ft. sized Fitted Table Throw for smaller tables! Get your graphic edge-to-edge custom printed on fitted table throw that is made to fit 4 ft. tables. This option is 4-sided, fully covering the front, back and sides of the table. Our Fitted Table Throws fit snug around the table.