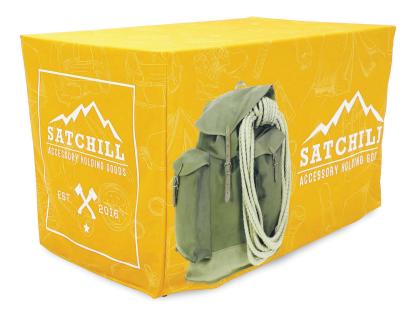

# FITTED TABLE THROW FULL COLOR 4FT 4-SIDED (FULL BACK)

**TABLE THROWS** 

PRODUCT CODE: FTTHRW44G

## PRODUCT DESCRIPTION

New 4 ft. sized Fitted Table Throw for smaller tables! Get your graphic edge-to-edge custom printed on fitted table throw that is made to fit 4 ft. tables. This option is 4-sided, fully covering the front, back and sides of the table. Our Fitted Table Throws fit snug around the table.