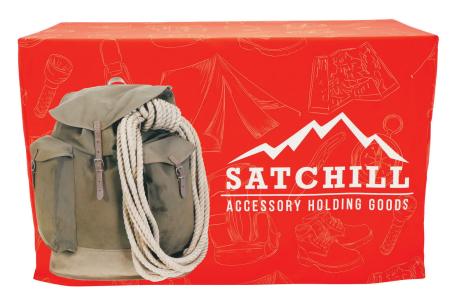

# FITTED TABLE THROW FULL COLOR 4FT 4-SIDED (FULL BACK)

**TABLE THROWS** 

PRODUCT CODE: FTTHRW44G

## PRODUCT DESCRIPTION

New 4 ft. sized Fitted Table Throw for smaller tables! Get your graphic edge-to-edge custom printed on fitted table throw that is made to fit 4 ft. tables. This option is 4-sided, fully covering the front, back and sides of the table. Our Fitted Table Throws fit snug around the table.