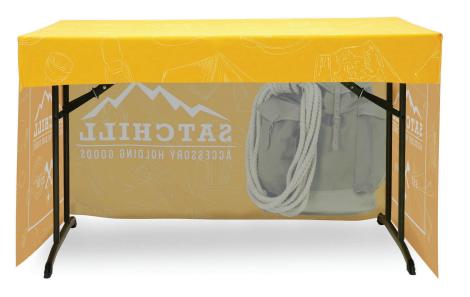

# FITTED TABLE THROW FULL COLOR 4FT 3-SIDED (OPEN BACK)

**TABLE THROWS** 

PRODUCT CODE: FTTHRW43G

### PRODUCT DESCRIPTION

New 4 ft. sized Fitted Table Throw for smaller tables! Get your graphic edge-to-edge custom printed on our fitted table throw that is made to fit 4 ft. tables. This option is 3-sided, covering only the front and sides of the table, and leaves the backside of the table open. Our Fitted Table Throws fits snug around the table.