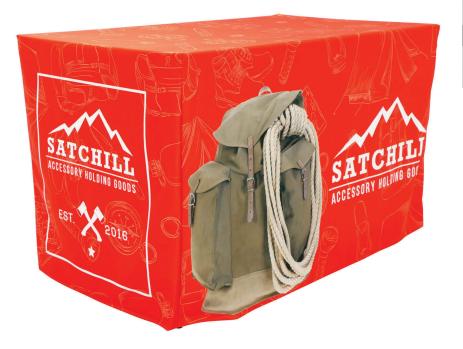

# FITTED TABLE THROW FULL COLOR 4FT 3-SIDED (OPEN BACK)

**TABLE THROWS** 

PRODUCT CODE: FTTHRW43G

### PRODUCT DESCRIPTION

New 4 ft. sized Fitted Table Throw for smaller tables! Get your graphic edge-to-edge custom printed on our fitted table throw that is made to fit 4 ft. tables. This option is 3-sided, covering only the front and sides of the table, and leaves the backside of the table open. Our Fitted Table Throws fits snug around the table.