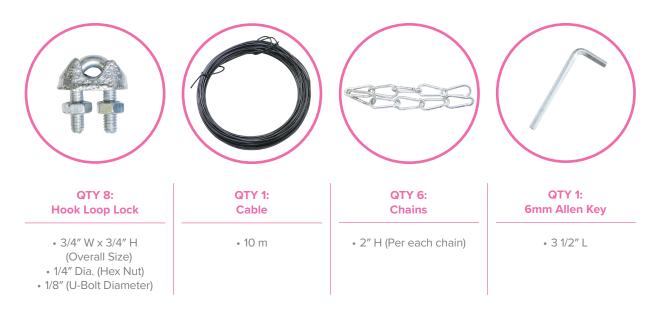

# HANGING BANNERS

ONE CHOICE - HANGING BANNER 10 FT. CIRCLE 42 IN. SINGLE-SIDED PRODUCT CODE: OC-HBCIR1042G1