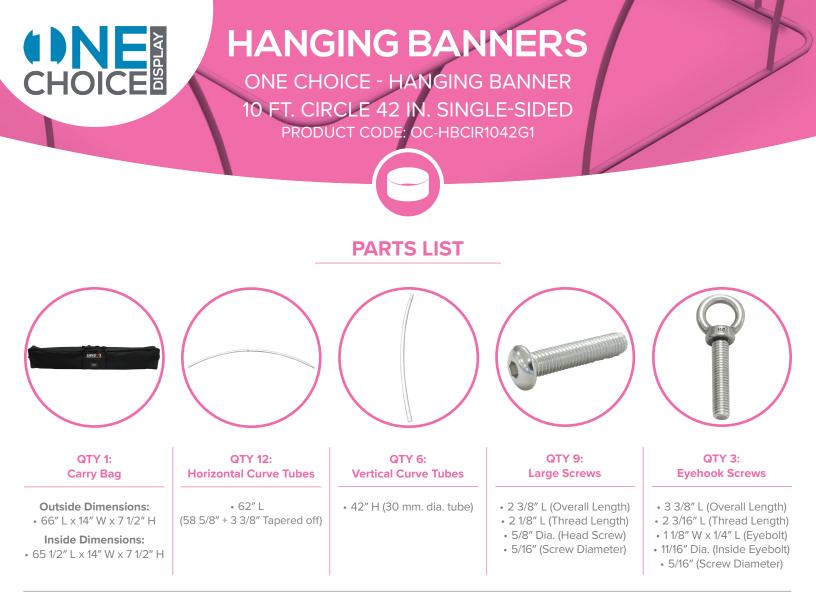

# HANGING BANNERS

ONE CHOICE - HANGING BANNER 10 FT. CIRCLE 42 IN. SINGLE-SIDED PRODUCT CODE: OC-HBCIR1042G1