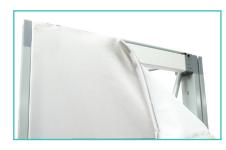

#### **Insert Channel Bars**

a. Expand each channel bar. Follow bungee to connect.

**b.** Attach channel bars to frame.

c. Slide channels bars onto frame, from top to bottom, then secure onto metal peg.

d. Attach the top and bottom endcaps on each side of the frame.

### **Install Graphic**

**a.** In each corner, insert the silicone edge beading into the groove.

**b.** Then insert the remainder of the beading. Repeat blockout installation for the back frame.

**c.** Then repeat graphic installation on the end caps for each side.