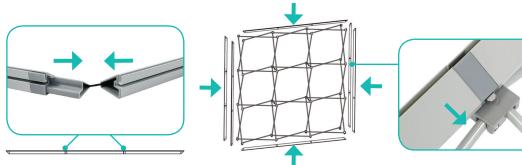

#### **Set Up Pop Up Frame**

a. Place frame with the adjustable feet facing down.

**b.** Expand the frame.

c. Close frame by pushing the outside of the frame until male and female ends connect.

#### **Insert Channel Bars**

a. Expand each channel bar. Follow bungee to connect.

**b.** Attach channel bars to frame.

c. Slide channels bars onto frame, from top to bottom, then secure onto metal peg.

d. Attach the top and bottom endcaps on each side of the frame.