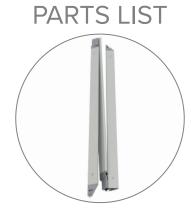

## 10FT X 7.5FT LUMIÈRE LIGHT WALL

PRODUCT CODE: LLW4X3

Graphic Endcaps (Optional)

Frame

Channel Bars on Frame

Ladder Lights

#### **Insert Channel Bars**

a. Expand each channel bar. Follow bungee to connect.

**b.** Attach channel bars to frame.

c. Slide channels bars onto frame, from top to bottom, then secure onto metal peg.

d. Attach the top and bottom endcaps on each side of the frame.