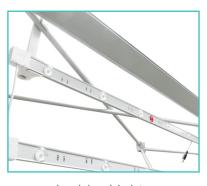

#### **Unfold The Hooks**

a. Locate each hook.

**b.** Turn each hook outward.

c. Twist each hook to face the front of the ladder light.

#### **Hook Ladder Lights**

**a.** Hang ladder lights from top "x" bar. **Note:** Make sure to follow label that says "UP" or "DOWN".

**b.** Hang ladder lights in each section of the frame until reaching the bottom of the frame.