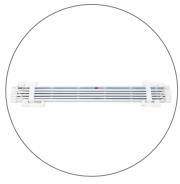

#### LADDER LIGHTS SPECIFICATION

EACH LIGHT BEAD | 1.0W ANGLE 170° OPERATING VOLTAGE DC12V/24V TOTAL WATTAGE | 420W TOTAL AMPERAGE | 18A

Qty 12 - Ladder Lights

Qty 4 - Transformer

Qty 4 - Transformer Power Cord

Qty 4 - Ladder Light Travel Bag