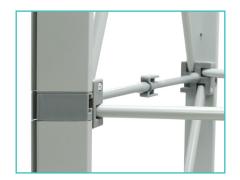

#### **Insert Channel Bars**

a. Expand each channel bar. Follow bungee to connect.

**b.** Attach channel bars to frame.

c. Slide channels bars onto frame, from top to bottom, then secure onto metal peg.

d. Attach the top and bottom endcaps on each side of the frame.