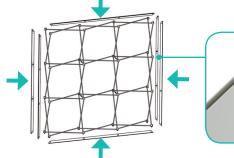

#### **Insert Channel Bars**

a. Expand each channel bar. Follow bungee to connect.

**b.** Attach channel bars to frame.

c. Slide channels bars onto frame, from top to bottom, then secure onto metal peg.

d. Attach the top and bottom endcaps on each side of the frame.