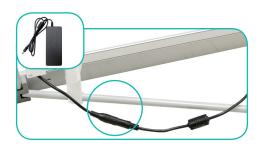

### **Connect Ladder Lights**

**a.** Connect each ladder light together using the barrel connectors.

**b.** Connect bottom set of lights to the LED Driver using the barrel connectors

**c.** Insert power cord to the LED Driver. Plug other side into your main power outlet.

#### TRANSFORMER SPECIFICATION

OUTPUT | 24V/3.75A INPUT | AC100-240V/1.3A