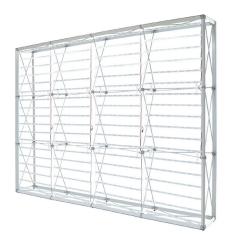

#### **DISPLAY CONSTRUCTION**

Aluminum Frame

# 10FT X 7.5FT LUMIÈRE LIGHT WALL

LUMIÈRE LIGHT WALL

Qty 1 - Pop Up Frame

Qty 4 - 3 Section Channel Bars

Qty 4 - 4 Section Channel Bars

Qty 4 - End Cap Channel Bars

Qty 1 - Carry Bag

Qty 1 - Channel Bar Bag

#### **Set Up Pop Up Frame**

a. Place frame with the adjustable feet facing down.

**b.** Expand the frame.

c. Close frame by pushing the outside of the frame until male and female ends connect.

#### **Insert Channel Bars**

a. Expand each channel bar. Follow bungee to connect.

**b.** Attach channel bars to frame.

c. Slide channels bars onto frame, from top to bottom, then secure onto metal peg.

d. Attach the top and bottom endcaps on each side of the frame.