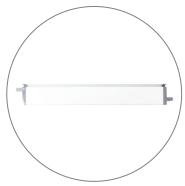

# 10FT X 7.5FT LUMIÈRE LIGHT WALL

LUMIÈRE LIGHT WALL

Qty 1 - Pop Up Frame

Qty 4 - 3 Section Channel Bars

Qty 4 - 4 Section Channel Bars

Qty 4 - End Cap Channel Bars

Qty 1 - Carry Bag

Qty 1 - Channel Bar Bag

#### **Insert Channel Bars**

a. Expand each channel bar. Follow bungee to connect.

**b.** Attach channel bars to frame.

c. Slide channels bars onto frame, from top to bottom, then secure onto metal peg.

d. Attach the top and bottom endcaps on each side of the frame.