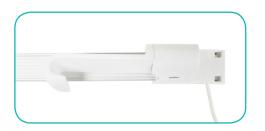

## 10FT X 7.5FT LUMIÈRE LIGHT WALL

PRODUCT CODE: LLW4X3

Graphic Endcaps (Optional)

Frame

Channel Bars on Frame

Ladder Lights

#### LADDER LIGHTS SPECIFICATION

EACH LIGHT BEAD | 1.0W ANGLE 170° OPERATING VOLTAGE DC12V/24V TOTAL WATTAGE | 420W TOTAL AMPERAGE | 18A

#### TRANSFORMER SPECIFICATION

OUTPUT | 24V/3.75A INPUT | AC100-240V/1.3A