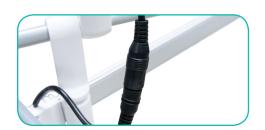

### **Connect Ladder Lights**

**a.** Connect each ladder light together using the barrel connectors.

**b.** Connect bottom set of lights to the LED Driver using the barrel connectors

**c.** Insert power cord to the LED Driver. Plug other side into your main power outlet.