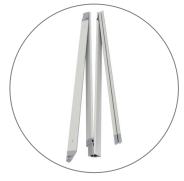

# 10FT X 7.5FT LUMIÈRE LIGHT WALL

LUMIÈRE LIGHT WALL

Qty 1 - Pop Up Frame

Qty 4 - 3 Section Channel Bars

Qty 4 - 4 Section Channel Bars

Qty 4 - End Cap Channel Bars

Qty 1 - Carry Bag

Qty 1 - Channel Bar Bag

#### **Insert Channel Bars**

a. Expand each channel bar. Follow bungee to connect.

**b.** Attach channel bars to frame.

c. Slide channels bars onto frame, from top to bottom, then secure onto metal peg.

d. Attach the top and bottom endcaps on each side of the frame.