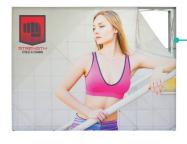

## 10FT X 7.5FT LUMIÈRE LIGHT WALL

PRODUCT CODE: LLW4X3

Graphic Endcaps (Optional)

Frame

Channel Bars on Frame

Ladder Lights

#### PRODUCT DESCRIPTION

Illuminate your message with the Lumiere Light Wall! Lumiere ladder lights make backlit graphics pop on this innovative combo display of silicone-edge graphics and portable RPL fabric pop ups. Plus, the Lumiere shrinks down in size: simply collapse the geometric frame and the SEG bungeed channel bars, and fold or roll the fabrics graphics. Setup requires 1 person and 5-10 minutes. SEG portability is easy and stylish.

#### **GRAPHIC DIMENSIONS**

MAIN GRAPHIC 118.5" W x 89" H END CAP GRAPHIC 14.25" W x 89" H

#### **GRAPHIC MATERIAL**

UV Backlit Fabric