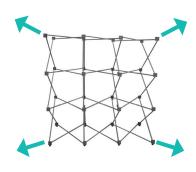

#### **Set Up Pop Up Frame**

a. Place frame with the adjustable feet facing down.

**b.** Expand the frame.

c. Close frame by pushing the outside of the frame until male and female ends connect.