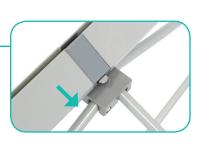

#### **Set Up Pop Up Frame**

a. Place frame with the adjustable feet facing down.

**b.** Expand the frame.

c. Close frame by pushing the outside of the frame until male and female ends connect.

#### **Insert Channel Bars**

a. Expand each channel bar. Follow bungee to connect.

**b.** Attach channel bars to frame.

c. Slide channels bars onto frame, from top to bottom, then secure onto metal peg.

d. Attach the top and bottom endcaps on each side of the frame.