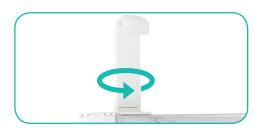

#### **Unfold The Hooks**

a. Locate each hook.

**b.** Turn each hook outward.

c. Twist each hook to face the front of the ladder light.