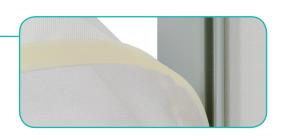

#### **GRAPHIC FINISHING**

Silicone beading is sewn around the perimeter of the fabric graphic. Silicone beading is hidden from view once installed.

### **Install Graphic**

**a.** In each corner, insert the silicone edge beading into the groove.

**b.** Then insert the remainder of the beading. Repeat blockout installation for the back frame.

**c.** Then repeat graphic installation on the end caps for each side.