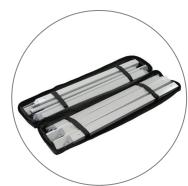

Qty 12 - Ladder Lights

Qty 4 - Transformer

Qty 4 - Transformer Power Cord

Qty 4 - Ladder Light Travel Bag

#### SHIPPING WEIGHTS & DIMENSIONS

Lumiere Ladder Lights - 4 Units

Shipping Weight 29 lbs **Shipping Dimensions** 14" L x 12.5" W x 32.5" H

Lumiere Light Wall

Shipping Weight 31 lbs (frame only) 34 lbs (with graphics) 34" L x 14" W x 9" H **Shipping Dimensions** 