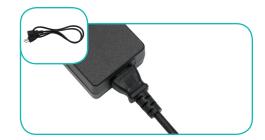

### **Connect Ladder Lights**

**a.** Connect each ladder light together using the barrel connectors.

**b.** Connect bottom set of lights to the LED Driver using the barrel connectors

**c.** Insert power cord to the LED Driver. Plug other side into your main power outlet.