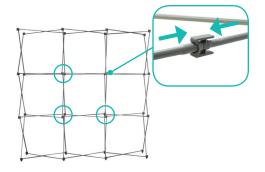

#### **Insert Channel Bars**

a. Expand each channel bar. Follow bungee to connect.

**b.** Attach channel bars to frame.

c. Slide channels bars onto frame, from top to bottom, then secure onto metal peg.

d. Attach the top and bottom endcaps on each side of the frame.