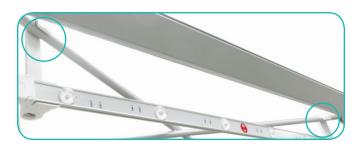

#### **Insert Channel Bars**

a. Expand each channel bar. Follow bungee to connect.

**b.** Attach channel bars to frame.

c. Slide channels bars onto frame, from top to bottom, then secure onto metal peg.

d. Attach the top and bottom endcaps on each side of the frame.