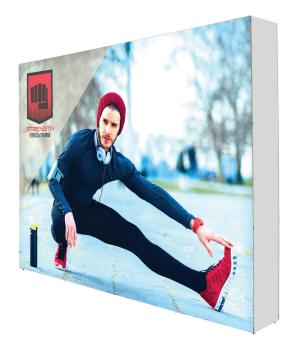

## 10FT X 7.5FT LUMIÈRE LIGHT WALL

PRODUCT CODE: LLW4X3

Graphic Endcaps (Optional)

Frame

Channel Bars on Frame

Ladder Lights

#### PRODUCT DESCRIPTION

Illuminate your message with the Lumiere Light Wall! Lumiere ladder lights make backlit graphics pop on this innovative combo display of silicone-edge graphics and portable RPL fabric pop ups. Plus, the Lumiere shrinks down in size: simply collapse the geometric frame and the SEG bungeed channel bars, and fold or roll the fabrics graphics. Setup requires 1 person and 5-10 minutes. SEG portability is easy and stylish.

#### **GRAPHIC DIMENSIONS**

MAIN GRAPHIC 118.5" W x 89" H END CAP GRAPHIC 14.25" W x 89" H

#### **GRAPHIC MATERIAL**

UV Backlit Fabric

#### **GRAPHIC FINISHING**

Silicone beading is sewn around the perimeter of the fabric graphic. Silicone beading is hidden from view once installed.