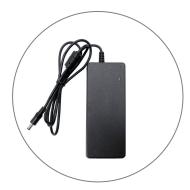

#### TRANSFORMER SPECIFICATION

OUTPUT | 24V/3.75A INPUT | AC100-240V/1.3A

Qty 12 - Ladder Lights

Qty 4 - Transformer

Qty 4 - Transformer Power Cord

Qty 4 - Ladder Light Travel Bag