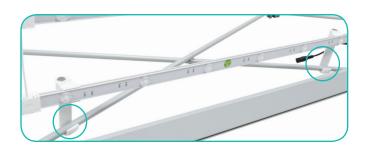

#### **Insert Channel Bars**

a. Expand each channel bar. Follow bungee to connect.

**b.** Attach channel bars to frame.

c. Slide channels bars onto frame, from top to bottom, then secure onto metal peg.

d. Attach the top and bottom endcaps on each side of the frame.

#### **Unfold The Hooks**

a. Locate each hook.

**b.** Turn each hook outward.

c. Twist each hook to face the front of the ladder light.