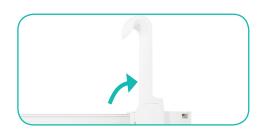

#### **Unfold The Hooks**

a. Locate each hook.

**b.** Turn each hook outward.

c. Twist each hook to face the front of the ladder light.