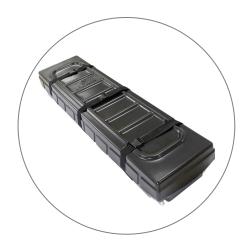

#### SHIPPING WEIGHTS & DIMENSIONS

Lumiere Ladder Lights - 4 Units

Shipping Weight 29 lbs **Shipping Dimensions** 14" L x 12.5" W x 32.5" H

Lumiere Light Wall

Shipping Weight 31 lbs (frame only) 34 lbs (with graphics) 34" L x 14" W x 9" H **Shipping Dimensions** 

#### LARGE QUANTITY FREIGHT

Lumiere Ladder Lights Freight Shipping 30 boxes per 48" L x 40" W x 28.5" H skids Freight Weight 168 lbs Lumiere Light Wall

Freight Shipping 15 boxes per 48" L x 40" W x 48" H skids Freight Weight 372 lbs (frame only) 408 lbs (with graphics)