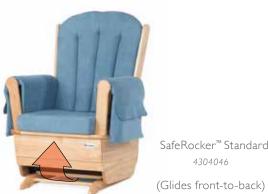

Only Our Patented

Solid Steel Gliding Mechanism

Can Provide the Longevity

and Durability a Commercial

Glider Requires

Gliding Mechanism

18

SafeRocker<sup>™</sup> Standard 4304046

- Armrests designed for support while feeding
- Fasteners keep arm-pads secure and in place
- Extra-large pockets for storage of critical items
- Stylish seat-back and arm-pad design
- Ultradurable microfiber material removable for laundering (armrests and seat cover only)
- SafeRocker<sup>™</sup> Swivel: 28"L × 26"W × 42"H SafeRocker<sup>™</sup> Standard: 29"L × 30"W × 42"H