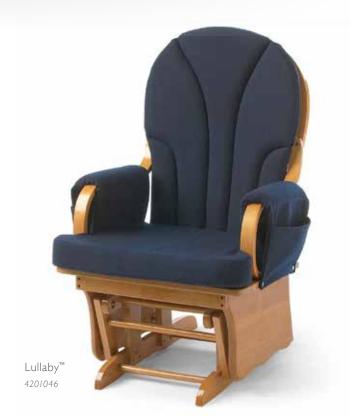

## **Lullaby**<sup>™</sup>

Great Value for the Cost Conscious

- Constructed of solid wood
- Fasteners keep arm pads secure and in place
- Durable material removable for laundering (armrests and seat cover only)
- Storage pockets keep necessities within reach
- 26"L × 25"W × 40"H

- Armrests designed for support while feeding
- Fasteners keep arm-pads secure and in place
- Extra-large pockets for storage of critical items
- Stylish seat-back and arm-pad design
- Ultradurable microfiber material removable for laundering (armrests and seat cover only)
- SafeRocker<sup>™</sup> Swivel: 28"L × 26"W × 42"H SafeRocker<sup>™</sup> Standard: 29"L × 30"W × 42"H