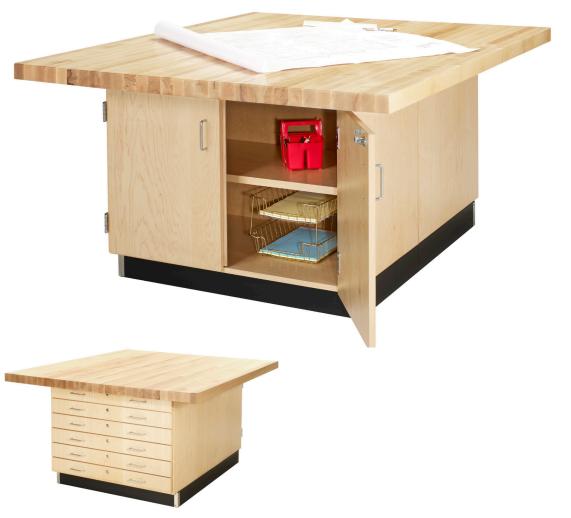

## **Duo Storage Workbench**

This workbench is perfect for storing different types of items. The art bench is designed to be used by four people and has a 64"W  $\times$  54"D  $\times$  2-1/4" thick maple top. One side of the workbench has storage for flat items, like paper or metal sheets. The six locking drawers are dovetailed and have full extension glides. The inside drawer dimensions are: 32"W  $\times$  22"D  $\times$  1-3/8"H. The opposite side of the workbench has two locking doors with an adjustable shelf inside the storage cabinet. Can be ordered with or without 4 vises. Overall size: 64"W  $\times$  54"D  $\times$  31.25"H.

| ITEM #  | PRODUCT                       | # VISES |
|---------|-------------------------------|---------|
| WW33-0V | Duo Storage Workbench         | 0       |
| WW33-4V | Duo Storage Workbench w/Vises | 4       |