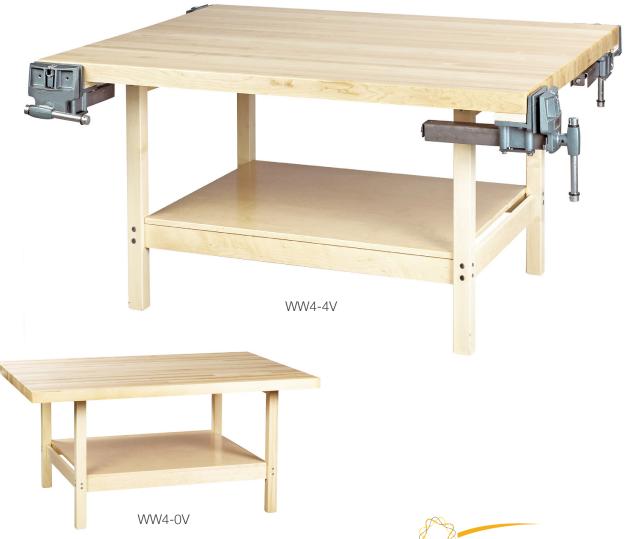

## **Open-Style Wood Workbench**

PRODUCT FEATURES

· Workbench features a large work surface with open storag space on the lower shelf

- Top is 2-1/4" maple butcher block; two-person (28" x 64" top); four-person (54" x 64")
- Base is constructed of solid 2-1/4" maple legs and frame
- · Can be ordered with or without vises—installation on site
- Unit is finished with an earth-friendly UV finish
- The unit height is 31-1/4"H

| TWO-STATION | TOP DIMENSION          | FOUR-STATION | # VISES | TOP DIMENSION          |
|-------------|------------------------|--------------|---------|------------------------|
| WW2-0V      | 28"W x 64"D x 31-1/4"H | WW4-0V       | 0       | 54"W x 64"D x 31-1/4"H |
| WW2-1V      | 28"W x 64"D x 31-1/4"H | N/A          | 1       | 54"W x 64"D x 31-1/4"H |
| WW2-2V      | 28"W x 64"D x 31-1/4"H | WW4-2V       | 2       | 54"W x 64"D x 31-1/4"H |
| N/A         | 28"W x 64"D x 31-1/4"H | WW4-4V       | 4       | 54"W x 64"D x 31-1/4"H |