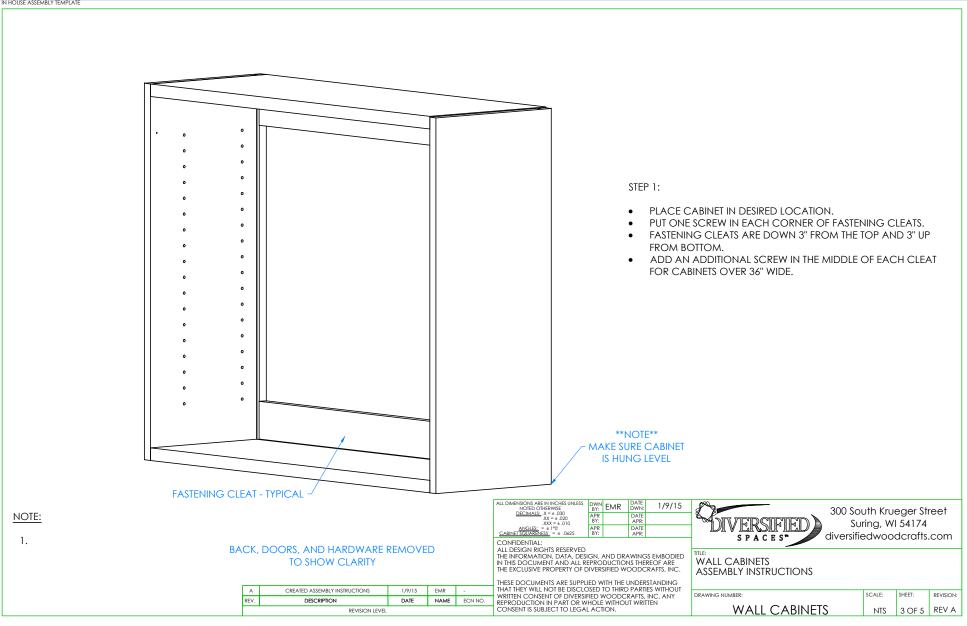

|                    | TOOLS REQUIR | RED | ASSEMBLY COMPONENTS |                                                                                                                       |                                                                                                                                                                                                                                                                                                                                                                                                                                                                                                                                                                                                                                                                                                                                                                                                                                                                                                                                                                                                                                                                                                                                                                                                                                                                                                                                                                                                                                                                                                                                                                                                                                                                                                                                                                                                                                                                                                                                                                                                                                                                                                                                                                                                                                                                                                                                                                                                                                                                                                                                                                                                                                                                                                                                                                                                                                         |                                                                                            |              |
|--------------------|--------------|-----|---------------------|-----------------------------------------------------------------------------------------------------------------------|-----------------------------------------------------------------------------------------------------------------------------------------------------------------------------------------------------------------------------------------------------------------------------------------------------------------------------------------------------------------------------------------------------------------------------------------------------------------------------------------------------------------------------------------------------------------------------------------------------------------------------------------------------------------------------------------------------------------------------------------------------------------------------------------------------------------------------------------------------------------------------------------------------------------------------------------------------------------------------------------------------------------------------------------------------------------------------------------------------------------------------------------------------------------------------------------------------------------------------------------------------------------------------------------------------------------------------------------------------------------------------------------------------------------------------------------------------------------------------------------------------------------------------------------------------------------------------------------------------------------------------------------------------------------------------------------------------------------------------------------------------------------------------------------------------------------------------------------------------------------------------------------------------------------------------------------------------------------------------------------------------------------------------------------------------------------------------------------------------------------------------------------------------------------------------------------------------------------------------------------------------------------------------------------------------------------------------------------------------------------------------------------------------------------------------------------------------------------------------------------------------------------------------------------------------------------------------------------------------------------------------------------------------------------------------------------------------------------------------------------------------------------------------------------------------------------------------------------|--------------------------------------------------------------------------------------------|--------------|
|                    | DRILL        |     | ITEM                | S INCLUDED                                                                                                            | PART #                                                                                                                                                                                                                                                                                                                                                                                                                                                                                                                                                                                                                                                                                                                                                                                                                                                                                                                                                                                                                                                                                                                                                                                                                                                                                                                                                                                                                                                                                                                                                                                                                                                                                                                                                                                                                                                                                                                                                                                                                                                                                                                                                                                                                                                                                                                                                                                                                                                                                                                                                                                                                                                                                                                                                                                                                                  | PART DESCRIPTION                                                                           | QTY          |
|                    |              |     |                     | CABINET                                                                                                               | N/A                                                                                                                                                                                                                                                                                                                                                                                                                                                                                                                                                                                                                                                                                                                                                                                                                                                                                                                                                                                                                                                                                                                                                                                                                                                                                                                                                                                                                                                                                                                                                                                                                                                                                                                                                                                                                                                                                                                                                                                                                                                                                                                                                                                                                                                                                                                                                                                                                                                                                                                                                                                                                                                                                                                                                                                                                                     | CABINET - SIZE/STYLE VARIES                                                                | 1            |
|                    |              | -   |                     | SCREWS                                                                                                                | N/A                                                                                                                                                                                                                                                                                                                                                                                                                                                                                                                                                                                                                                                                                                                                                                                                                                                                                                                                                                                                                                                                                                                                                                                                                                                                                                                                                                                                                                                                                                                                                                                                                                                                                                                                                                                                                                                                                                                                                                                                                                                                                                                                                                                                                                                                                                                                                                                                                                                                                                                                                                                                                                                                                                                                                                                                                                     | SCREWS - DEPENDING ON MATERIAL<br>CABINETS HUNG FROM                                       | VARIES       |
|                    |              | -   | S                   | HELF CLIPS                                                                                                            | 100027                                                                                                                                                                                                                                                                                                                                                                                                                                                                                                                                                                                                                                                                                                                                                                                                                                                                                                                                                                                                                                                                                                                                                                                                                                                                                                                                                                                                                                                                                                                                                                                                                                                                                                                                                                                                                                                                                                                                                                                                                                                                                                                                                                                                                                                                                                                                                                                                                                                                                                                                                                                                                                                                                                                                                                                                                                  | SHELF CLIPS, PLASTIC, 5MM PIN                                                              | VARIES       |
|                    |              |     |                     | ALL DIMENSIONS ARE IN IN<br>NOTED OTHERS                                                                              | CHESUNAESS<br>SE<br>JOURNESS<br>JOURNESS<br>JOURNESS<br>JOURNESS<br>JOURNESS<br>JOURNESS<br>JOURNESS<br>JOURNESS<br>JOURNESS<br>JOURNESS<br>JOURNESS<br>JOURNESS<br>JOURNESS<br>JOURNESS<br>JOURNESS<br>JOURNESS<br>JOURNESS<br>JOURNESS<br>JOURNESS<br>JOURNESS<br>JOURNESS<br>JOURNESS<br>JOURNESS<br>JOURNESS<br>JOURNESS<br>JOURNESS<br>JOURNESS<br>JOURNESS<br>JOURNESS<br>JOURNESS<br>JOURNESS<br>JOURNESS<br>JOURNESS<br>JOURNESS<br>JOURNESS<br>JOURNESS<br>JOURNESS<br>JOURNESS<br>JOURNESS<br>JOURNESS<br>JOURNESS<br>JOURNESS<br>JOURNESS<br>JOURNESS<br>JOURNESS<br>JOURNESS<br>JOURNESS<br>JOURNESS<br>JOURNESS<br>JOURNESS<br>JOURNESS<br>JOURNESS<br>JOURNESS<br>JOURNESS<br>JOURNESS<br>JOURNESS<br>JOURNESS<br>JOURNESS<br>JOURNESS<br>JOURNESS<br>JOURNESS<br>JOURNESS<br>JOURNESS<br>JOURNESS<br>JOURNESS<br>JOURNESS<br>JOURNESS<br>JOURNESS<br>JOURNESS<br>JOURNESS<br>JOURNESS<br>JOURNESS<br>JOURNESS<br>JOURNESS<br>JOURNESS<br>JOURNESS<br>JOURNESS<br>JOURNESS<br>JOURNESS<br>JOURNESS<br>JOURNESS<br>JOURNESS<br>JOURNESS<br>JOURNESS<br>JOURNESS<br>JOURNESS<br>JOURNESS<br>JOURNESS<br>JOURNESS<br>JOURNESS<br>JOURNESS<br>JOURNESS<br>JOURNESS<br>JOURNESS<br>JOURNESS<br>JOURNESS<br>JOURNESS<br>JOURNESS<br>JOURNESS<br>JOURNESS<br>JOURNESS<br>JOURNESS<br>JOURNESS<br>JOURNESS<br>JOURNESS<br>JOURNESS<br>JOURNESS<br>JOURNESS<br>JOURNESS<br>JOURNESS<br>JOURNESS<br>JOURNESS<br>JOURNESS<br>JOURNESS<br>JOURNESS<br>JOURNESS<br>JOURNESS<br>JOURNESS<br>JOURNESS<br>JOURNESS<br>JOURNESS<br>JOURNESS<br>JOURNESS<br>JOURNESS<br>JOURNESS<br>JOURNESS<br>JOURNESS<br>JOURNESS<br>JOURNESS<br>JOURNESS<br>JOURNESS<br>JOURNESS<br>JOURNESS<br>JOURNESS<br>JOURNESS<br>JOURNESS<br>JOURNESS<br>JOURNESS<br>JOURNESS<br>JOURNESS<br>JOURNESS<br>JOURNESS<br>JOURNESS<br>JOURNESS<br>JOURNESS<br>JOURNESS<br>JOURNESS<br>JOURNESS<br>JOURNESS<br>JOURNESS<br>JOURNESS<br>JOURNESS<br>JOURNESS<br>JOURNESS<br>JOURNESS<br>JOURNESS<br>JOURNESS<br>JOURNESS<br>JOURNESS<br>JOURNESS<br>JOURNESS<br>JOURNESS<br>JOURNESS<br>JOURNESS<br>JOURNESS<br>JOURNESS<br>JOURNESS<br>JOURNESS<br>JOURNESS<br>JOURNESS<br>JOURNESS<br>JOURNESS<br>JOURNESS<br>JOURNESS<br>JOURNESS<br>JOURNESS<br>JOURNESS<br>JOURNESS<br>JOURNESS<br>JOURNESS<br>JOURNESS<br>JOURNESS<br>JOURNESS<br>JOURNESS<br>JOURNESS<br>JOURNESS<br>JOURNESS<br>JOURNESS<br>JOURNESS<br>JOURNESS<br>JOURNESS<br>JOURNESS<br>JOURNESS<br>JOURNESS<br>JOURNESS<br>JOURNESS<br>JOURNESS<br>JOURNESS<br>JOURNESS<br>JOURNESS<br>JOURNESS<br>JOURNESS<br>JOURNESS<br>JOURNESS<br>JOURNESS<br>JOURNESS<br>JOURNESS<br>JOURNESS<br>JOURNESS<br>JOURNESS<br>JOURNESS<br>JOURNESS<br>JOURNESS<br>JOURNESS<br>JOURNESS<br>JOURNESS<br>JOURNESS<br>JOURNESS<br>JOURNESS<br>JOURNESS<br>JOURNESS<br>JOURNESS<br>JOURNESS<br>JOURNESS<br>JOURNESS<br>JOURNES | 1/9/15 300 South K                                                                         | n jeger Stre |
| <u>NOTE:</u><br>1. |              |     |                     | CABINE TOURAPHISE<br>CABINE TOURAPHISE<br>CONFIDENTIAL:<br>ALL DESIGN RIGHTS<br>THE INFORMATION,<br>IN THIS DOCUMENT. | 030<br>± 000 APR<br>BY:<br>± 000 DATE<br>APR:   ± 000 BY:<br>± 0.625 APR: DATE   ± 0.625 BY: APR: DATE   BESERVED DATA, DESIGN, AND DRAWINGS<br>AND ALL REPRODUCTIONS THER<br>PERTY OF DUVERSITIED WOODCR AND ALL REPRODUCTIONS THER                                                                                                                                                                                                                                                                                                                                                                                                                                                                                                                                                                                                                                                                                                                                                                                                                                                                                                                                                                                                                                                                                                                                                                                                                                                                                                                                                                                                                                                                                                                                                                                                                                                                                                                                                                                                                                                                                                                                                                                                                                                                                                                                                                                                                                                                                                                                                                                                                                                                                                                                                                                                    | SEMBODIED<br>ECFARE<br>WALL CABINETS<br>SURING,<br>S P A C E S<br>SURING,<br>diversifiedwo | WI 54174     |
|                    |              |     |                     |                                                                                                                       |                                                                                                                                                                                                                                                                                                                                                                                                                                                                                                                                                                                                                                                                                                                                                                                                                                                                                                                                                                                                                                                                                                                                                                                                                                                                                                                                                                                                                                                                                                                                                                                                                                                                                                                                                                                                                                                                                                                                                                                                                                                                                                                                                                                                                                                                                                                                                                                                                                                                                                                                                                                                                                                                                                                                                                                                                                         |                                                                                            |              |