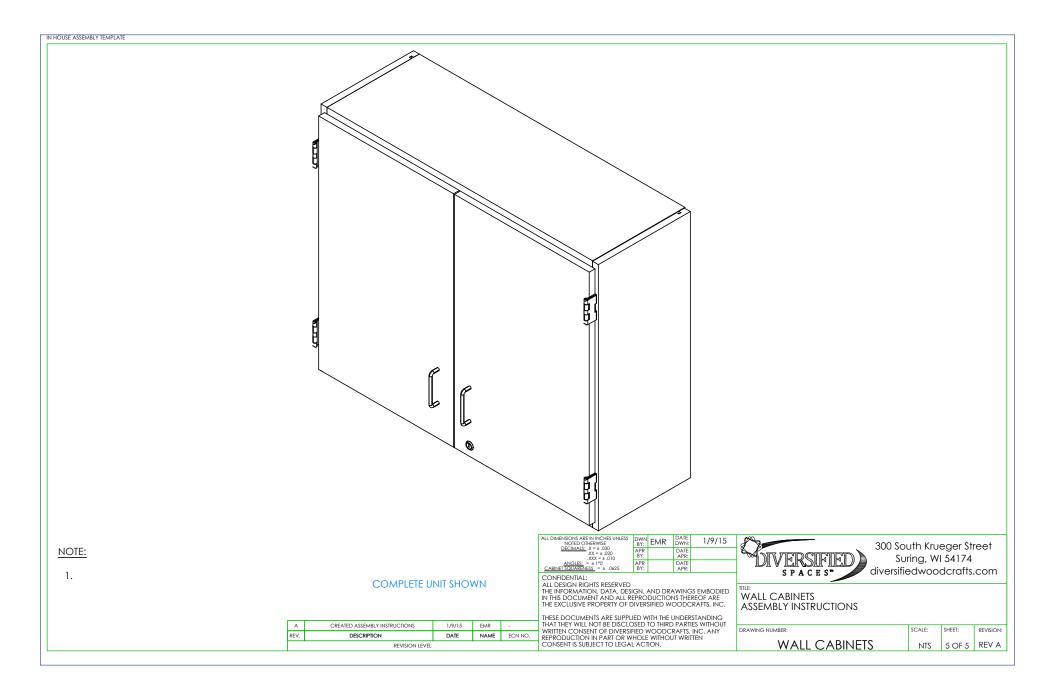

|                    | TOOLS REQUIR | RED | ASSEMBLY COMPONENTS |                                                                                                                       |                                                                                                                                                                                                                                                                                                                                                                                                                                                                                                                                                                                                                                                                                                                                                                                                                                                                                                                                                                                                                                                                                                                                                                                                                                                                                                                                                                                                                                                                                                                                                                                                                                                                                                                                                                                                                                                                                                                                                                                                                                                                                                                                                                                                                                                                                                                                                                                                                                                                                                                                                                                                                                                                                                                                                                                                                                         |                                                                                            |              |
|--------------------|--------------|-----|---------------------|-----------------------------------------------------------------------------------------------------------------------|-----------------------------------------------------------------------------------------------------------------------------------------------------------------------------------------------------------------------------------------------------------------------------------------------------------------------------------------------------------------------------------------------------------------------------------------------------------------------------------------------------------------------------------------------------------------------------------------------------------------------------------------------------------------------------------------------------------------------------------------------------------------------------------------------------------------------------------------------------------------------------------------------------------------------------------------------------------------------------------------------------------------------------------------------------------------------------------------------------------------------------------------------------------------------------------------------------------------------------------------------------------------------------------------------------------------------------------------------------------------------------------------------------------------------------------------------------------------------------------------------------------------------------------------------------------------------------------------------------------------------------------------------------------------------------------------------------------------------------------------------------------------------------------------------------------------------------------------------------------------------------------------------------------------------------------------------------------------------------------------------------------------------------------------------------------------------------------------------------------------------------------------------------------------------------------------------------------------------------------------------------------------------------------------------------------------------------------------------------------------------------------------------------------------------------------------------------------------------------------------------------------------------------------------------------------------------------------------------------------------------------------------------------------------------------------------------------------------------------------------------------------------------------------------------------------------------------------------|--------------------------------------------------------------------------------------------|--------------|
|                    | DRILL        |     | ITEM                | S INCLUDED                                                                                                            | PART #                                                                                                                                                                                                                                                                                                                                                                                                                                                                                                                                                                                                                                                                                                                                                                                                                                                                                                                                                                                                                                                                                                                                                                                                                                                                                                                                                                                                                                                                                                                                                                                                                                                                                                                                                                                                                                                                                                                                                                                                                                                                                                                                                                                                                                                                                                                                                                                                                                                                                                                                                                                                                                                                                                                                                                                                                                  | PART DESCRIPTION                                                                           | QTY          |
|                    |              |     |                     | CABINET                                                                                                               | N/A                                                                                                                                                                                                                                                                                                                                                                                                                                                                                                                                                                                                                                                                                                                                                                                                                                                                                                                                                                                                                                                                                                                                                                                                                                                                                                                                                                                                                                                                                                                                                                                                                                                                                                                                                                                                                                                                                                                                                                                                                                                                                                                                                                                                                                                                                                                                                                                                                                                                                                                                                                                                                                                                                                                                                                                                                                     | CABINET - SIZE/STYLE VARIES                                                                | 1            |
|                    |              | -   |                     | SCREWS                                                                                                                | N/A                                                                                                                                                                                                                                                                                                                                                                                                                                                                                                                                                                                                                                                                                                                                                                                                                                                                                                                                                                                                                                                                                                                                                                                                                                                                                                                                                                                                                                                                                                                                                                                                                                                                                                                                                                                                                                                                                                                                                                                                                                                                                                                                                                                                                                                                                                                                                                                                                                                                                                                                                                                                                                                                                                                                                                                                                                     | SCREWS - DEPENDING ON MATERIAL<br>CABINETS HUNG FROM                                       | VARIES       |
|                    |              | -   | S                   | HELF CLIPS                                                                                                            | 100027                                                                                                                                                                                                                                                                                                                                                                                                                                                                                                                                                                                                                                                                                                                                                                                                                                                                                                                                                                                                                                                                                                                                                                                                                                                                                                                                                                                                                                                                                                                                                                                                                                                                                                                                                                                                                                                                                                                                                                                                                                                                                                                                                                                                                                                                                                                                                                                                                                                                                                                                                                                                                                                                                                                                                                                                                                  | SHELF CLIPS, PLASTIC, 5MM PIN                                                              | VARIES       |
|                    |              |     |                     | ALL DIMENSIONS ARE IN IN<br>NOTED OTHERS                                                                              | CHESUNAESS<br>SE<br>JOURNESS<br>JOURNESS<br>JOURNESS<br>JOURNESS<br>JOURNESS<br>JOURNESS<br>JOURNESS<br>JOURNESS<br>JOURNESS<br>JOURNESS<br>JOURNESS<br>JOURNESS<br>JOURNESS<br>JOURNESS<br>JOURNESS<br>JOURNESS<br>JOURNESS<br>JOURNESS<br>JOURNESS<br>JOURNESS<br>JOURNESS<br>JOURNESS<br>JOURNESS<br>JOURNESS<br>JOURNESS<br>JOURNESS<br>JOURNESS<br>JOURNESS<br>JOURNESS<br>JOURNESS<br>JOURNESS<br>JOURNESS<br>JOURNESS<br>JOURNESS<br>JOURNESS<br>JOURNESS<br>JOURNESS<br>JOURNESS<br>JOURNESS<br>JOURNESS<br>JOURNESS<br>JOURNESS<br>JOURNESS<br>JOURNESS<br>JOURNESS<br>JOURNESS<br>JOURNESS<br>JOURNESS<br>JOURNESS<br>JOURNESS<br>JOURNESS<br>JOURNESS<br>JOURNESS<br>JOURNESS<br>JOURNESS<br>JOURNESS<br>JOURNESS<br>JOURNESS<br>JOURNESS<br>JOURNESS<br>JOURNESS<br>JOURNESS<br>JOURNESS<br>JOURNESS<br>JOURNESS<br>JOURNESS<br>JOURNESS<br>JOURNESS<br>JOURNESS<br>JOURNESS<br>JOURNESS<br>JOURNESS<br>JOURNESS<br>JOURNESS<br>JOURNESS<br>JOURNESS<br>JOURNESS<br>JOURNESS<br>JOURNESS<br>JOURNESS<br>JOURNESS<br>JOURNESS<br>JOURNESS<br>JOURNESS<br>JOURNESS<br>JOURNESS<br>JOURNESS<br>JOURNESS<br>JOURNESS<br>JOURNESS<br>JOURNESS<br>JOURNESS<br>JOURNESS<br>JOURNESS<br>JOURNESS<br>JOURNESS<br>JOURNESS<br>JOURNESS<br>JOURNESS<br>JOURNESS<br>JOURNESS<br>JOURNESS<br>JOURNESS<br>JOURNESS<br>JOURNESS<br>JOURNESS<br>JOURNESS<br>JOURNESS<br>JOURNESS<br>JOURNESS<br>JOURNESS<br>JOURNESS<br>JOURNESS<br>JOURNESS<br>JOURNESS<br>JOURNESS<br>JOURNESS<br>JOURNESS<br>JOURNESS<br>JOURNESS<br>JOURNESS<br>JOURNESS<br>JOURNESS<br>JOURNESS<br>JOURNESS<br>JOURNESS<br>JOURNESS<br>JOURNESS<br>JOURNESS<br>JOURNESS<br>JOURNESS<br>JOURNESS<br>JOURNESS<br>JOURNESS<br>JOURNESS<br>JOURNESS<br>JOURNESS<br>JOURNESS<br>JOURNESS<br>JOURNESS<br>JOURNESS<br>JOURNESS<br>JOURNESS<br>JOURNESS<br>JOURNESS<br>JOURNESS<br>JOURNESS<br>JOURNESS<br>JOURNESS<br>JOURNESS<br>JOURNESS<br>JOURNESS<br>JOURNESS<br>JOURNESS<br>JOURNESS<br>JOURNESS<br>JOURNESS<br>JOURNESS<br>JOURNESS<br>JOURNESS<br>JOURNESS<br>JOURNESS<br>JOURNESS<br>JOURNESS<br>JOURNESS<br>JOURNESS<br>JOURNESS<br>JOURNESS<br>JOURNESS<br>JOURNESS<br>JOURNESS<br>JOURNESS<br>JOURNESS<br>JOURNESS<br>JOURNESS<br>JOURNESS<br>JOURNESS<br>JOURNESS<br>JOURNESS<br>JOURNESS<br>JOURNESS<br>JOURNESS<br>JOURNESS<br>JOURNESS<br>JOURNESS<br>JOURNESS<br>JOURNESS<br>JOURNESS<br>JOURNESS<br>JOURNESS<br>JOURNESS<br>JOURNESS<br>JOURNESS<br>JOURNESS<br>JOURNESS<br>JOURNESS<br>JOURNESS<br>JOURNESS<br>JOURNESS<br>JOURNESS<br>JOURNESS<br>JOURNESS<br>JOURNESS<br>JOURNESS<br>JOURNESS<br>JOURNESS<br>JOURNESS<br>JOURNESS<br>JOURNESS<br>JOURNESS<br>JOURNESS<br>JOURNESS<br>JOURNESS<br>JOURNESS<br>JOURNESS<br>JOURNESS<br>JOURNESS<br>JOURNESS<br>JOURNESS<br>JOURNESS<br>JOURNESS<br>JOURNESS<br>JOURNESS<br>JOURNESS<br>JOURNESS<br>JOURNES | 1/9/15 300 South K                                                                         | n jeger Stre |
| <u>NOTE:</u><br>1. |              |     |                     | CABINE TOURAPHISE<br>CABINE TOURAPHISE<br>CONFIDENTIAL:<br>ALL DESIGN RIGHTS<br>THE INFORMATION,<br>IN THIS DOCUMENT. | 030<br>± 000 APR<br>BY:<br>± 000 DATE<br>APR:   ± 000 BY:<br>± 0.625 APR: DATE   ± 0.625 BY: APR: DATE   BESERVED DATA, DESIGN, AND DRAWINGS<br>AND ALL REPRODUCTIONS THER<br>PERTY OF DUVERSITIED WOODCR AND ALL REPRODUCTIONS THER                                                                                                                                                                                                                                                                                                                                                                                                                                                                                                                                                                                                                                                                                                                                                                                                                                                                                                                                                                                                                                                                                                                                                                                                                                                                                                                                                                                                                                                                                                                                                                                                                                                                                                                                                                                                                                                                                                                                                                                                                                                                                                                                                                                                                                                                                                                                                                                                                                                                                                                                                                                                    | SEMBODIED<br>ECFARE<br>WALL CABINETS<br>SURING,<br>S P A C E S<br>SURING,<br>diversifiedwo | WI 54174     |
|                    |              |     |                     |                                                                                                                       |                                                                                                                                                                                                                                                                                                                                                                                                                                                                                                                                                                                                                                                                                                                                                                                                                                                                                                                                                                                                                                                                                                                                                                                                                                                                                                                                                                                                                                                                                                                                                                                                                                                                                                                                                                                                                                                                                                                                                                                                                                                                                                                                                                                                                                                                                                                                                                                                                                                                                                                                                                                                                                                                                                                                                                                                                                         |                                                                                            |              |