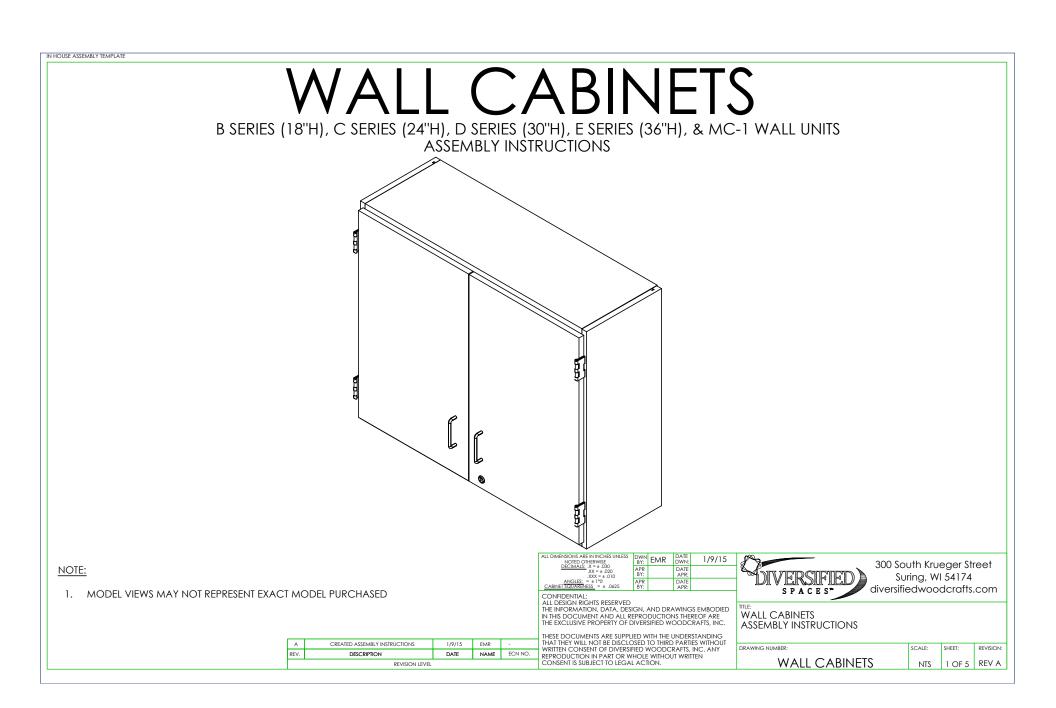

|                    | TOOLS REQUIR | RED | ASSEMBLY COMPONENTS |                                                                                                                       |                                                                                                                                                                                                                                                                                                                                                                                                                                                                                                                                                                                                                                                                                                                                                                                                                                                                                                                                                                                                                                                                                                                                                                                                                                                                                                                                                                                                                                                                                                                                                                                                                                                                                                                                                                                                                                                                                                                                                                                                                                                                                                                                                                                                                                                                                                                                                                                                                                                                                                                                                                                                                                                                                                                                                                                                                                         |                                                                                            |              |
|--------------------|--------------|-----|---------------------|-----------------------------------------------------------------------------------------------------------------------|-----------------------------------------------------------------------------------------------------------------------------------------------------------------------------------------------------------------------------------------------------------------------------------------------------------------------------------------------------------------------------------------------------------------------------------------------------------------------------------------------------------------------------------------------------------------------------------------------------------------------------------------------------------------------------------------------------------------------------------------------------------------------------------------------------------------------------------------------------------------------------------------------------------------------------------------------------------------------------------------------------------------------------------------------------------------------------------------------------------------------------------------------------------------------------------------------------------------------------------------------------------------------------------------------------------------------------------------------------------------------------------------------------------------------------------------------------------------------------------------------------------------------------------------------------------------------------------------------------------------------------------------------------------------------------------------------------------------------------------------------------------------------------------------------------------------------------------------------------------------------------------------------------------------------------------------------------------------------------------------------------------------------------------------------------------------------------------------------------------------------------------------------------------------------------------------------------------------------------------------------------------------------------------------------------------------------------------------------------------------------------------------------------------------------------------------------------------------------------------------------------------------------------------------------------------------------------------------------------------------------------------------------------------------------------------------------------------------------------------------------------------------------------------------------------------------------------------------|--------------------------------------------------------------------------------------------|--------------|
|                    | DRILL        |     | ITEM                | S INCLUDED                                                                                                            | PART #                                                                                                                                                                                                                                                                                                                                                                                                                                                                                                                                                                                                                                                                                                                                                                                                                                                                                                                                                                                                                                                                                                                                                                                                                                                                                                                                                                                                                                                                                                                                                                                                                                                                                                                                                                                                                                                                                                                                                                                                                                                                                                                                                                                                                                                                                                                                                                                                                                                                                                                                                                                                                                                                                                                                                                                                                                  | PART DESCRIPTION                                                                           | QTY          |
|                    |              |     |                     | CABINET                                                                                                               | N/A                                                                                                                                                                                                                                                                                                                                                                                                                                                                                                                                                                                                                                                                                                                                                                                                                                                                                                                                                                                                                                                                                                                                                                                                                                                                                                                                                                                                                                                                                                                                                                                                                                                                                                                                                                                                                                                                                                                                                                                                                                                                                                                                                                                                                                                                                                                                                                                                                                                                                                                                                                                                                                                                                                                                                                                                                                     | CABINET - SIZE/STYLE VARIES                                                                | 1            |
|                    |              | -   |                     | SCREWS                                                                                                                | N/A                                                                                                                                                                                                                                                                                                                                                                                                                                                                                                                                                                                                                                                                                                                                                                                                                                                                                                                                                                                                                                                                                                                                                                                                                                                                                                                                                                                                                                                                                                                                                                                                                                                                                                                                                                                                                                                                                                                                                                                                                                                                                                                                                                                                                                                                                                                                                                                                                                                                                                                                                                                                                                                                                                                                                                                                                                     | SCREWS - DEPENDING ON MATERIAL<br>CABINETS HUNG FROM                                       | VARIES       |
|                    |              | -   | S                   | HELF CLIPS                                                                                                            | 100027                                                                                                                                                                                                                                                                                                                                                                                                                                                                                                                                                                                                                                                                                                                                                                                                                                                                                                                                                                                                                                                                                                                                                                                                                                                                                                                                                                                                                                                                                                                                                                                                                                                                                                                                                                                                                                                                                                                                                                                                                                                                                                                                                                                                                                                                                                                                                                                                                                                                                                                                                                                                                                                                                                                                                                                                                                  | SHELF CLIPS, PLASTIC, 5MM PIN                                                              | VARIES       |
|                    |              |     |                     | ALL DIMENSIONS ARE IN IN<br>NOTED OTHERS                                                                              | CHESUNAESS<br>SE<br>JOURNESS<br>JOURNESS<br>JOURNESS<br>JOURNESS<br>JOURNESS<br>JOURNESS<br>JOURNESS<br>JOURNESS<br>JOURNESS<br>JOURNESS<br>JOURNESS<br>JOURNESS<br>JOURNESS<br>JOURNESS<br>JOURNESS<br>JOURNESS<br>JOURNESS<br>JOURNESS<br>JOURNESS<br>JOURNESS<br>JOURNESS<br>JOURNESS<br>JOURNESS<br>JOURNESS<br>JOURNESS<br>JOURNESS<br>JOURNESS<br>JOURNESS<br>JOURNESS<br>JOURNESS<br>JOURNESS<br>JOURNESS<br>JOURNESS<br>JOURNESS<br>JOURNESS<br>JOURNESS<br>JOURNESS<br>JOURNESS<br>JOURNESS<br>JOURNESS<br>JOURNESS<br>JOURNESS<br>JOURNESS<br>JOURNESS<br>JOURNESS<br>JOURNESS<br>JOURNESS<br>JOURNESS<br>JOURNESS<br>JOURNESS<br>JOURNESS<br>JOURNESS<br>JOURNESS<br>JOURNESS<br>JOURNESS<br>JOURNESS<br>JOURNESS<br>JOURNESS<br>JOURNESS<br>JOURNESS<br>JOURNESS<br>JOURNESS<br>JOURNESS<br>JOURNESS<br>JOURNESS<br>JOURNESS<br>JOURNESS<br>JOURNESS<br>JOURNESS<br>JOURNESS<br>JOURNESS<br>JOURNESS<br>JOURNESS<br>JOURNESS<br>JOURNESS<br>JOURNESS<br>JOURNESS<br>JOURNESS<br>JOURNESS<br>JOURNESS<br>JOURNESS<br>JOURNESS<br>JOURNESS<br>JOURNESS<br>JOURNESS<br>JOURNESS<br>JOURNESS<br>JOURNESS<br>JOURNESS<br>JOURNESS<br>JOURNESS<br>JOURNESS<br>JOURNESS<br>JOURNESS<br>JOURNESS<br>JOURNESS<br>JOURNESS<br>JOURNESS<br>JOURNESS<br>JOURNESS<br>JOURNESS<br>JOURNESS<br>JOURNESS<br>JOURNESS<br>JOURNESS<br>JOURNESS<br>JOURNESS<br>JOURNESS<br>JOURNESS<br>JOURNESS<br>JOURNESS<br>JOURNESS<br>JOURNESS<br>JOURNESS<br>JOURNESS<br>JOURNESS<br>JOURNESS<br>JOURNESS<br>JOURNESS<br>JOURNESS<br>JOURNESS<br>JOURNESS<br>JOURNESS<br>JOURNESS<br>JOURNESS<br>JOURNESS<br>JOURNESS<br>JOURNESS<br>JOURNESS<br>JOURNESS<br>JOURNESS<br>JOURNESS<br>JOURNESS<br>JOURNESS<br>JOURNESS<br>JOURNESS<br>JOURNESS<br>JOURNESS<br>JOURNESS<br>JOURNESS<br>JOURNESS<br>JOURNESS<br>JOURNESS<br>JOURNESS<br>JOURNESS<br>JOURNESS<br>JOURNESS<br>JOURNESS<br>JOURNESS<br>JOURNESS<br>JOURNESS<br>JOURNESS<br>JOURNESS<br>JOURNESS<br>JOURNESS<br>JOURNESS<br>JOURNESS<br>JOURNESS<br>JOURNESS<br>JOURNESS<br>JOURNESS<br>JOURNESS<br>JOURNESS<br>JOURNESS<br>JOURNESS<br>JOURNESS<br>JOURNESS<br>JOURNESS<br>JOURNESS<br>JOURNESS<br>JOURNESS<br>JOURNESS<br>JOURNESS<br>JOURNESS<br>JOURNESS<br>JOURNESS<br>JOURNESS<br>JOURNESS<br>JOURNESS<br>JOURNESS<br>JOURNESS<br>JOURNESS<br>JOURNESS<br>JOURNESS<br>JOURNESS<br>JOURNESS<br>JOURNESS<br>JOURNESS<br>JOURNESS<br>JOURNESS<br>JOURNESS<br>JOURNESS<br>JOURNESS<br>JOURNESS<br>JOURNESS<br>JOURNESS<br>JOURNESS<br>JOURNESS<br>JOURNESS<br>JOURNESS<br>JOURNESS<br>JOURNESS<br>JOURNESS<br>JOURNESS<br>JOURNESS<br>JOURNESS<br>JOURNESS<br>JOURNESS<br>JOURNESS<br>JOURNESS<br>JOURNESS<br>JOURNESS<br>JOURNESS<br>JOURNESS<br>JOURNESS<br>JOURNESS<br>JOURNESS<br>JOURNESS<br>JOURNESS<br>JOURNESS<br>JOURNESS<br>JOURNESS<br>JOURNESS<br>JOURNESS<br>JOURNESS<br>JOURNES | 1/9/15 300 South K                                                                         | n jeger Stre |
| <u>NOTE:</u><br>1. |              |     |                     | CABINE TOURAPHISE<br>CABINE TOURAPHISE<br>CONFIDENTIAL:<br>ALL DESIGN RIGHTS<br>THE INFORMATION,<br>IN THIS DOCUMENT. | 030<br>± 000 APR<br>BY:<br>± 000 DATE<br>APR:   ± 000 BY:<br>± 0.625 APR: DATE   ± 0.625 BY: APR: DATE   BESERVED DATA, DESIGN, AND DRAWINGS<br>AND ALL REPRODUCTIONS THER<br>PERTY OF DUVERSITIED WOODCR AND ALL REPRODUCTIONS THER                                                                                                                                                                                                                                                                                                                                                                                                                                                                                                                                                                                                                                                                                                                                                                                                                                                                                                                                                                                                                                                                                                                                                                                                                                                                                                                                                                                                                                                                                                                                                                                                                                                                                                                                                                                                                                                                                                                                                                                                                                                                                                                                                                                                                                                                                                                                                                                                                                                                                                                                                                                                    | SEMBODIED<br>ECFARE<br>WALL CABINETS<br>SURING,<br>S P A C E S<br>SURING,<br>diversifiedwo | WI 54174     |
|                    |              |     |                     |                                                                                                                       |                                                                                                                                                                                                                                                                                                                                                                                                                                                                                                                                                                                                                                                                                                                                                                                                                                                                                                                                                                                                                                                                                                                                                                                                                                                                                                                                                                                                                                                                                                                                                                                                                                                                                                                                                                                                                                                                                                                                                                                                                                                                                                                                                                                                                                                                                                                                                                                                                                                                                                                                                                                                                                                                                                                                                                                                                                         |                                                                                            |              |