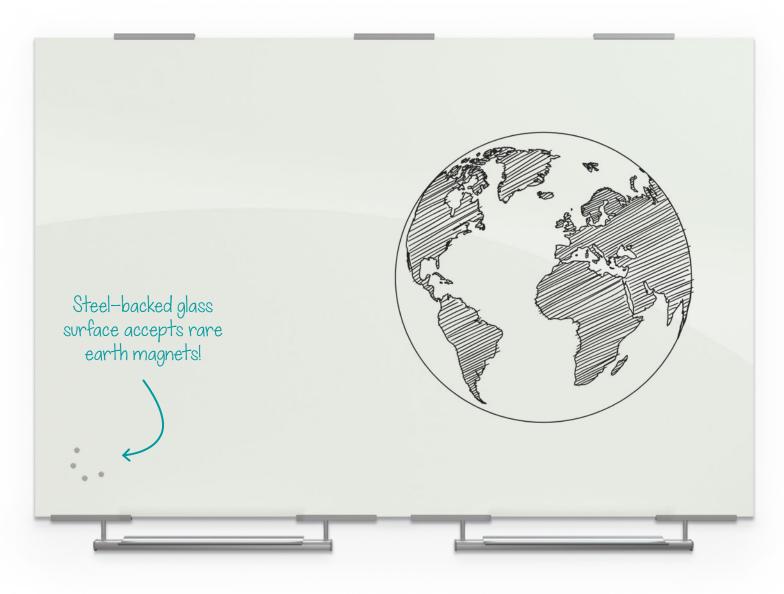

## VISIONARY® EXO MAGNETIC GLASS BOARD

- Upgrade your expectations. Finally a glass board with an ultra stylish accessory tray.
- Modernize your space with a functional and contemporary image. Visionary magnetic glass boards provide
  the best of a quality whiteboard with smart style.
- Compatible with any dry erase or wet erase marker, grease pen, etc. Easily cleans without ghosting or staining. Accepts rare earth magnets. Includes set of magnets.
- Tempered safety glass ideal for use in any environment. Available in gloss white or standard and custom color options. Custom graphics printing available.
- Now available with the Exo Tray System, providing clean and functional anodized aluminum accessory storage in an ultra fashionable package.
- Fifty year limited warranty. SCS Indoor Advantage Gold Certified.