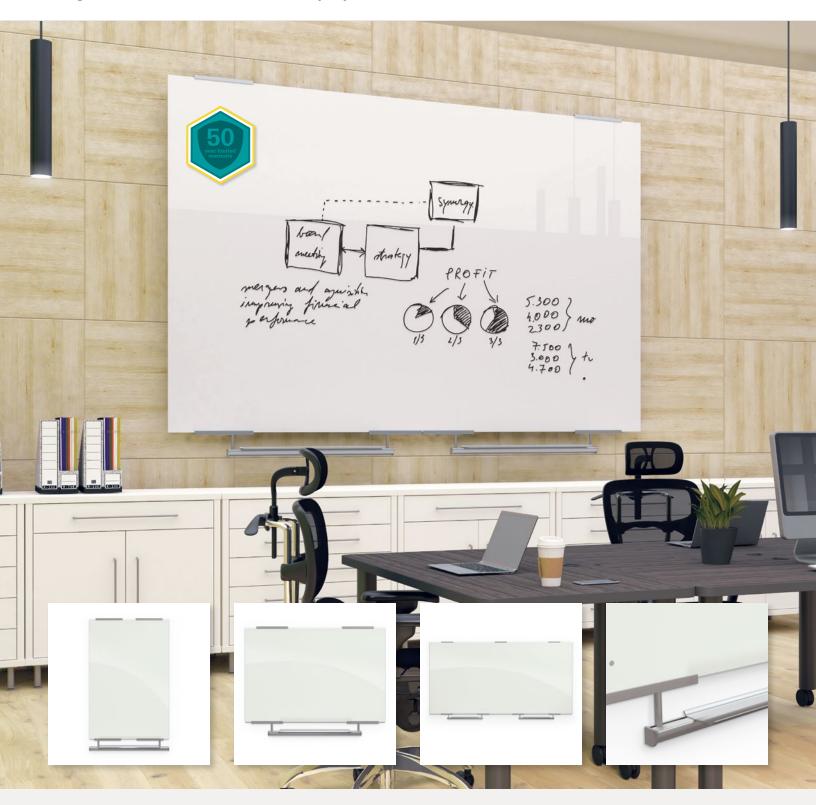

## VISIONARY® EXO

Magnetic Glass Board + Exo Tray System

## Upgrade your expectations.

Finally a glass board with an ultra stylish accessory tray.

## VISIONARY® EXO MAGNETIC GLASS BOARD

- Upgrade your expectations. Finally a glass board with an ultra stylish accessory tray.
- Modernize your space with a functional and contemporary image. Visionary magnetic glass boards provide
  the best of a quality whiteboard with smart style.
- Compatible with any dry erase or wet erase marker, grease pen, etc. Easily cleans without ghosting or staining. Accepts rare earth magnets. Includes set of magnets.
- Tempered safety glass ideal for use in any environment. Available in gloss white or standard and custom color options. Custom graphics printing available.
- Now available with the Exo Tray System, providing clean and functional anodized aluminum accessory storage in an ultra fashionable package.
- Fifty year limited warranty. SCS Indoor Advantage Gold Certified.