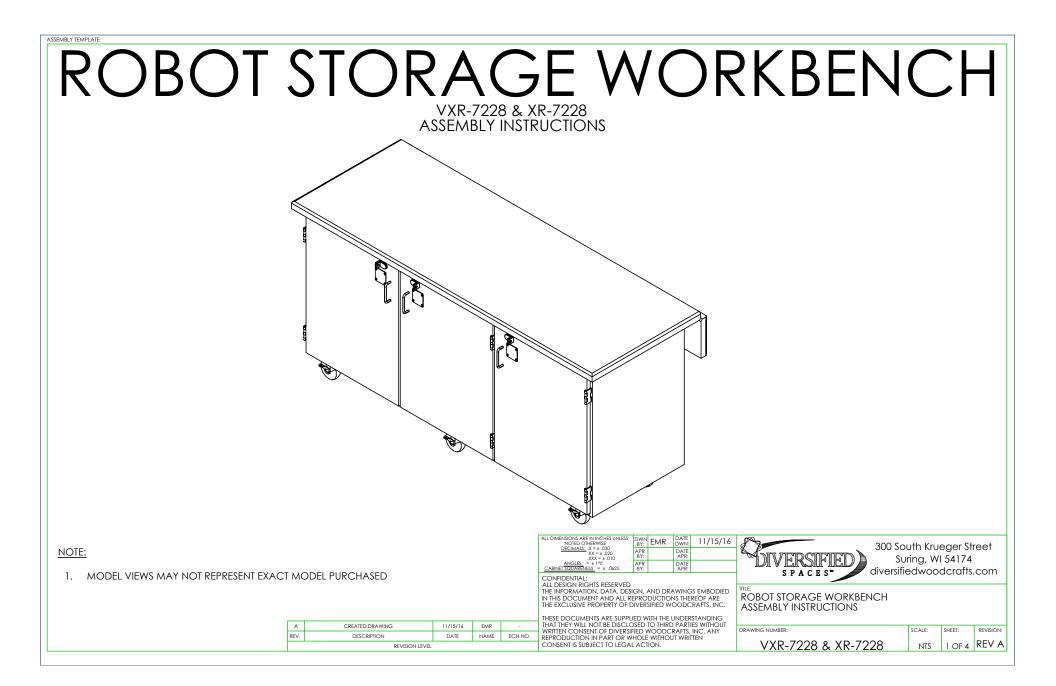

|                   | IRED | ASSEMBLY COMPONENTS                                                                                               |                                                                                                                                                                                                         |                                                                                              |         |
|-------------------|------|-------------------------------------------------------------------------------------------------------------------|---------------------------------------------------------------------------------------------------------------------------------------------------------------------------------------------------------|----------------------------------------------------------------------------------------------|---------|
| 2" WRENCH         |      | ITEMS INCLUDED                                                                                                    | PART #                                                                                                                                                                                                  | PART DESCRIPTION                                                                             | QTY     |
| ADJUSTABLE PLIERS | ERS  | CASTERS                                                                                                           | 100081                                                                                                                                                                                                  | CASTER, 4IN SWIVEL TOP PLATE, W/BRAKE                                                        | 6       |
|                   |      | CASTER HARDWARE KIT                                                                                               | 235317                                                                                                                                                                                                  | CASTER,ASSY,HDWRE,16-SCREWS,<br>16-NUTS                                                      | 2       |
|                   |      |                                                                                                                   |                                                                                                                                                                                                         |                                                                                              |         |
|                   |      |                                                                                                                   |                                                                                                                                                                                                         |                                                                                              |         |
|                   |      |                                                                                                                   |                                                                                                                                                                                                         |                                                                                              |         |
|                   |      |                                                                                                                   |                                                                                                                                                                                                         |                                                                                              |         |
|                   |      |                                                                                                                   |                                                                                                                                                                                                         |                                                                                              |         |
|                   |      |                                                                                                                   |                                                                                                                                                                                                         |                                                                                              |         |
|                   |      |                                                                                                                   |                                                                                                                                                                                                         |                                                                                              |         |
|                   |      |                                                                                                                   |                                                                                                                                                                                                         |                                                                                              |         |
|                   |      |                                                                                                                   |                                                                                                                                                                                                         |                                                                                              |         |
|                   |      |                                                                                                                   |                                                                                                                                                                                                         |                                                                                              |         |
|                   |      |                                                                                                                   |                                                                                                                                                                                                         |                                                                                              |         |
|                   |      |                                                                                                                   |                                                                                                                                                                                                         |                                                                                              |         |
| D <u>TE:</u>      |      | ALL DIMENSIONS APE<br>NOTED OTH<br>DECIMALS:<br>X<br>X<br>ANCES:<br>CABINET SOCIAL                                | RWISE BY: EIVIR DWN: $= \pm.030$ APR DATE $(x = \pm.020)$ BY: APR: $(x = \pm.010)$ APR DATE $(x = \pm.0625)$ BY: APR:        | 300 South Kr<br>Suring, V<br>diversified work                                                | VI 5417 |
| <u>DTE:</u>       |      | NOTEO THI<br><u>BECMAGE</u> X<br>X<br>ANGLES<br>CONFIDENTIAL<br>ALL DESIGN RG<br>THE INFORMATIO<br>IN THIS DOCUME | INCHES UNLESS DWN EMR DMT<br>EV055<br>= .030 APR DMT<br>= .020 APR DATE<br>2.0425 BY: APR<br>TS RESERVED<br>TS RESERVED<br>N, DATA, DESIGN, AND DRAWING<br>TANDALL REPRODUCTIONS TH<br>OVERSTIC D WOODD | 300 South Kn<br>Suring, V<br>GS EMBODIED<br>GS EMBODIED<br>TITLE:<br>ROBOT STORAGE WORKBENCH | VI 5417 |