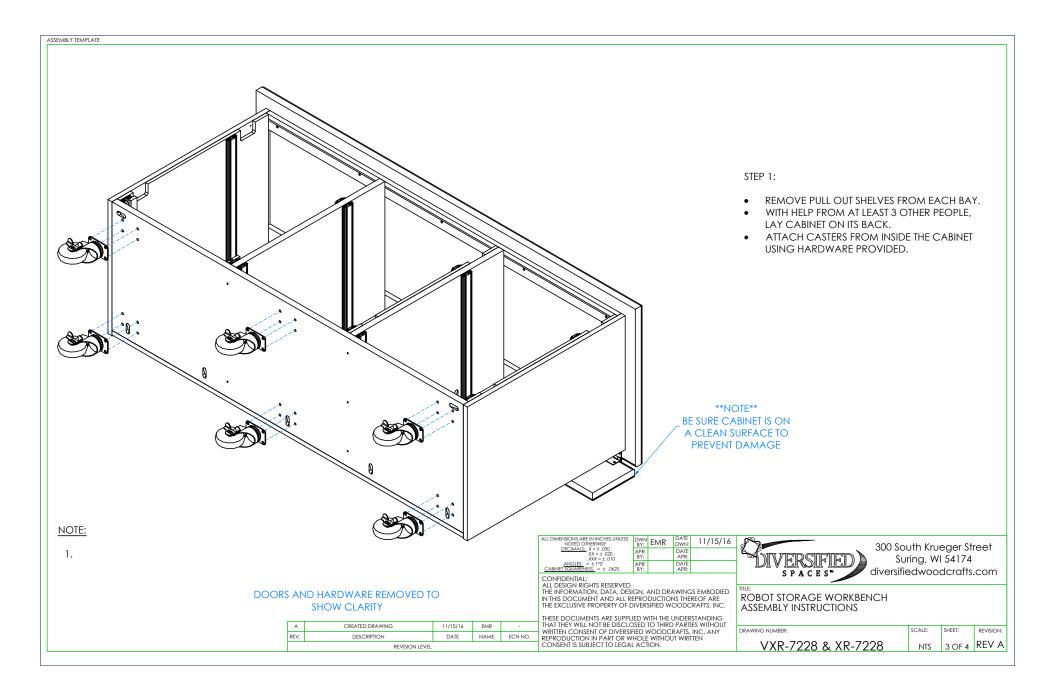

|                   | IRED | ASSEMBLY COMPONENTS                                                                                               |                                                                                                                                                                                                         |                                                                                              |         |
|-------------------|------|-------------------------------------------------------------------------------------------------------------------|---------------------------------------------------------------------------------------------------------------------------------------------------------------------------------------------------------|----------------------------------------------------------------------------------------------|---------|
| 2" WRENCH         |      | ITEMS INCLUDED                                                                                                    | PART #                                                                                                                                                                                                  | PART DESCRIPTION                                                                             | QTY     |
| ADJUSTABLE PLIERS | ERS  | CASTERS                                                                                                           | 100081                                                                                                                                                                                                  | CASTER, 4IN SWIVEL TOP PLATE, W/BRAKE                                                        | 6       |
|                   |      | CASTER HARDWARE KIT                                                                                               | 235317                                                                                                                                                                                                  | CASTER,ASSY,HDWRE,16-SCREWS,<br>16-NUTS                                                      | 2       |
|                   |      |                                                                                                                   |                                                                                                                                                                                                         |                                                                                              |         |
|                   |      |                                                                                                                   |                                                                                                                                                                                                         |                                                                                              |         |
|                   |      |                                                                                                                   |                                                                                                                                                                                                         |                                                                                              |         |
|                   |      |                                                                                                                   |                                                                                                                                                                                                         |                                                                                              |         |
|                   |      |                                                                                                                   |                                                                                                                                                                                                         |                                                                                              |         |
|                   |      |                                                                                                                   |                                                                                                                                                                                                         |                                                                                              |         |
|                   |      |                                                                                                                   |                                                                                                                                                                                                         |                                                                                              |         |
|                   |      |                                                                                                                   |                                                                                                                                                                                                         |                                                                                              |         |
|                   |      |                                                                                                                   |                                                                                                                                                                                                         |                                                                                              |         |
|                   |      |                                                                                                                   |                                                                                                                                                                                                         |                                                                                              |         |
|                   |      |                                                                                                                   |                                                                                                                                                                                                         |                                                                                              |         |
|                   |      |                                                                                                                   |                                                                                                                                                                                                         |                                                                                              |         |
| D <u>TE:</u>      |      | ALL DIMENSIONS APE<br>NOTED OTH<br>DECIMALS:<br>X<br>X<br>ANCES:<br>CABINET SOCIAL                                | RWISE BY: EIVIR DWN: $= \pm.030$ APR DATE $(x = \pm.020)$ BY: APR: $(x = \pm.010)$ APR DATE $(x = \pm.0625)$ BY: APR:        | 300 South Kr<br>Suring, V<br>diversified work                                                | VI 5417 |
| <u>DTE:</u>       |      | NOTEO THI<br><u>BECMAGE</u> X<br>X<br>ANGLES<br>CONFIDENTIAL<br>ALL DESIGN RG<br>THE INFORMATIO<br>IN THIS DOCUME | INCHES UNLESS DWN EMR DMT<br>EV055<br>= .030 APR DMT<br>= .020 APR DATE<br>2.0425 BY: APR<br>TS RESERVED<br>TS RESERVED<br>N, DATA, DESIGN, AND DRAWING<br>TANDALL REPRODUCTIONS TH<br>OVERSTIC D WOODD | 300 South Kn<br>Suring, V<br>GS EMBODIED<br>GS EMBODIED<br>TITLE:<br>ROBOT STORAGE WORKBENCH | VI 5417 |