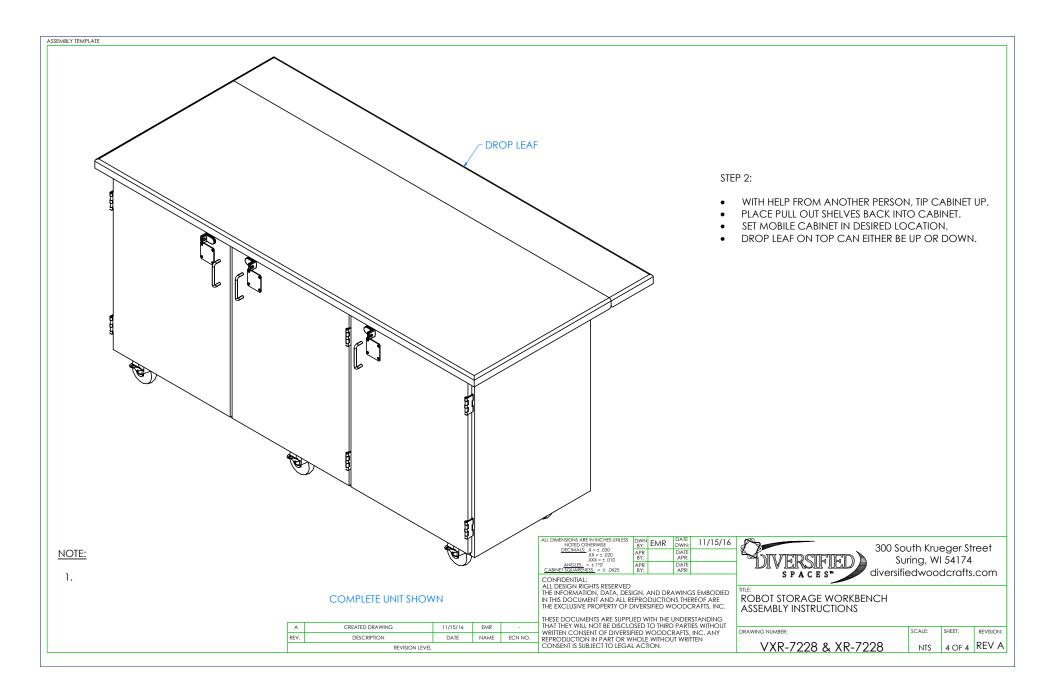

|                   | IRED | ASSEMBLY COMPONENTS                                                                                               |                                                                                                                                                                                                         |                                                                                              |         |
|-------------------|------|-------------------------------------------------------------------------------------------------------------------|---------------------------------------------------------------------------------------------------------------------------------------------------------------------------------------------------------|----------------------------------------------------------------------------------------------|---------|
| 2" WRENCH         |      | ITEMS INCLUDED                                                                                                    | PART #                                                                                                                                                                                                  | PART DESCRIPTION                                                                             | QTY     |
| ADJUSTABLE PLIERS | ERS  | CASTERS                                                                                                           | 100081                                                                                                                                                                                                  | CASTER, 4IN SWIVEL TOP PLATE, W/BRAKE                                                        | 6       |
|                   |      | CASTER HARDWARE KIT                                                                                               | 235317                                                                                                                                                                                                  | CASTER,ASSY,HDWRE,16-SCREWS,<br>16-NUTS                                                      | 2       |
|                   |      |                                                                                                                   |                                                                                                                                                                                                         |                                                                                              |         |
|                   |      |                                                                                                                   |                                                                                                                                                                                                         |                                                                                              |         |
|                   |      |                                                                                                                   |                                                                                                                                                                                                         |                                                                                              |         |
|                   |      |                                                                                                                   |                                                                                                                                                                                                         |                                                                                              |         |
|                   |      |                                                                                                                   |                                                                                                                                                                                                         |                                                                                              |         |
|                   |      |                                                                                                                   |                                                                                                                                                                                                         |                                                                                              |         |
|                   |      |                                                                                                                   |                                                                                                                                                                                                         |                                                                                              |         |
|                   |      |                                                                                                                   |                                                                                                                                                                                                         |                                                                                              |         |
|                   |      |                                                                                                                   |                                                                                                                                                                                                         |                                                                                              |         |
|                   |      |                                                                                                                   |                                                                                                                                                                                                         |                                                                                              |         |
|                   |      |                                                                                                                   |                                                                                                                                                                                                         |                                                                                              |         |
|                   |      |                                                                                                                   |                                                                                                                                                                                                         |                                                                                              |         |
| D <u>TE:</u>      |      | ALL DIMENSIONS APE<br>NOTED OTH<br>DECIMALS:<br>X<br>X<br>ANCES:<br>CABINET SOCIAL                                | RWISE BY: EIVIR DWN: $= \pm.030$ APR DATE $(x = \pm.020)$ BY: APR: $(x = \pm.010)$ APR DATE $(x = \pm.0625)$ BY: APR:        | 300 South Kr<br>Suring, V<br>diversified work                                                | VI 5417 |
| <u>DTE:</u>       |      | NOTEO THI<br><u>BECMAGE</u> X<br>X<br>ANGLES<br>CONFIDENTIAL<br>ALL DESIGN RG<br>THE INFORMATIO<br>IN THIS DOCUME | INCHES UNLESS DWN EMR DMT<br>EV055<br>= .030 APR DMT<br>= .020 APR DATE<br>2.0425 BY: APR<br>TS RESERVED<br>TS RESERVED<br>N, DATA, DESIGN, AND DRAWING<br>TANDALL REPRODUCTIONS TH<br>OVERSTIC D WOODD | 300 South Kn<br>Suring, V<br>GS EMBODIED<br>GS EMBODIED<br>TITLE:<br>ROBOT STORAGE WORKBENCH | VI 5417 |