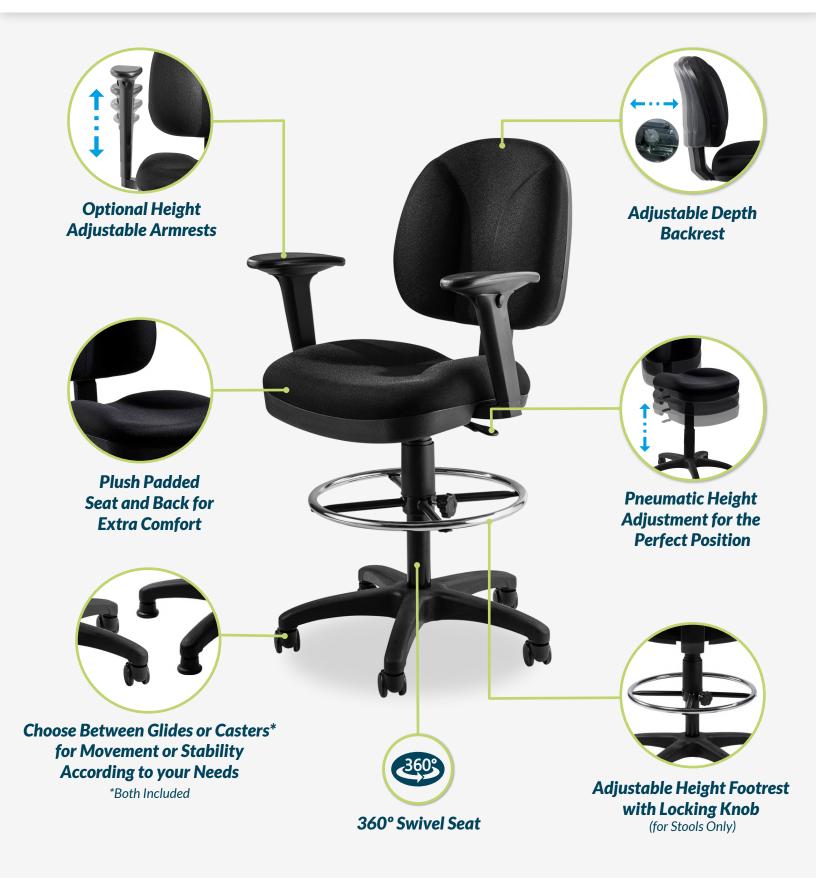

# COMFORT TASK CHAIR & STOOL UNIQUE FEATURES

#### **Features**

Plush Padded Seat and Back

Includes Five 2" Industrial Grade Casters and Mushroom Glides

Height Adjustable with Pneumatic Lift

**Backrest and Seat** 

Plastic Reinforced Adjustable Height Footrest with Locking Knob (for Stool Only)

#### Add-On

Optional Adjustable Height Armrests