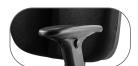

-----------------------------------------------------------------------|
| СТС    | 18"-22" (Glides) 19"-23" (Casters) Comfort Task Chair                                           |
| CTC-A  | 18"-22" (Glides) 19"-23" (Casters) Comfort Task Chair<br>with Adjustable Height Armrests        |
| CTS    | 24.5"-34.5" (Glides) 25.5"-35.5" (Casters) Comfort Task Stoo                                    |
| CTS-A  | 24.5"-34.5" (Glides) 25.5"-35.5" (Casters) Comfort Task Stoo<br>with Adjustable Height Armrests |













#### **Features**



Plush Padded Seat and Back



Includes Five 2" Industrial Grade Casters and Mushroom Glides



Height Adjustable with Pneumatic Lift



**Backrest and Seat** 



Plastic Reinforced Adjustable Height Footrest with Locking Knob (for Stool Only)

#### Add-On



Optional Adjustable Height Armrests