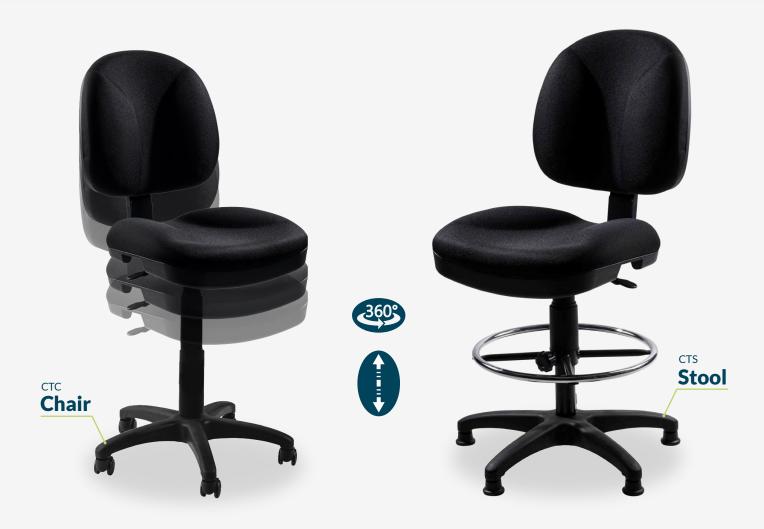

## **COMFORT TASK CHAIR & STOOL**

**VERSATILE** 

**DURABLE** 

This Ergonomic Series Features a
Plush Padded Comfot Seat and Back
for Extra Support, Making It
Extremely Comfortable to Sit in for
Long Periods Of Time.

## **COMFORT TASK CHAIR & STOOL**

| Model# | Description                                                                                     |
|--------|-------------------------------------------------------------------------------------------------|
| СТС    | 18"-22" (Glides) 19"-23" (Casters) Comfort Task Chair                                           |
| CTC-A  | 18"-22" (Glides) 19"-23" (Casters) Comfort Task Chair<br>with Adjustable Height Armrests        |
| CTS    | 24.5"-34.5" (Glides) 25.5"-35.5" (Casters) Comfort Task Stoo                                    |
| CTS-A  | 24.5"-34.5" (Glides) 25.5"-35.5" (Casters) Comfort Task Stoo<br>with Adjustable Height Armrests |