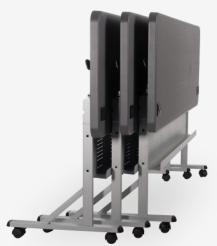

#### **Features**

Frame and Legs Are Made With Industrial Grade Powdercoated Steel

Two Grommet Holes for Wire Management

Perforated Steel Modesty Panel With a **Built-in Cable Channel** To Conceal Wires

Tables Nest for Easy Storage

Four 2" Casters (Two Locking) Enable Tables to Roll With Ease

Use Lever to Collapse Tables for Easy Storage

Lightweight 37lbs for Easy Setup and Transport

17-Gauge Steel Frame