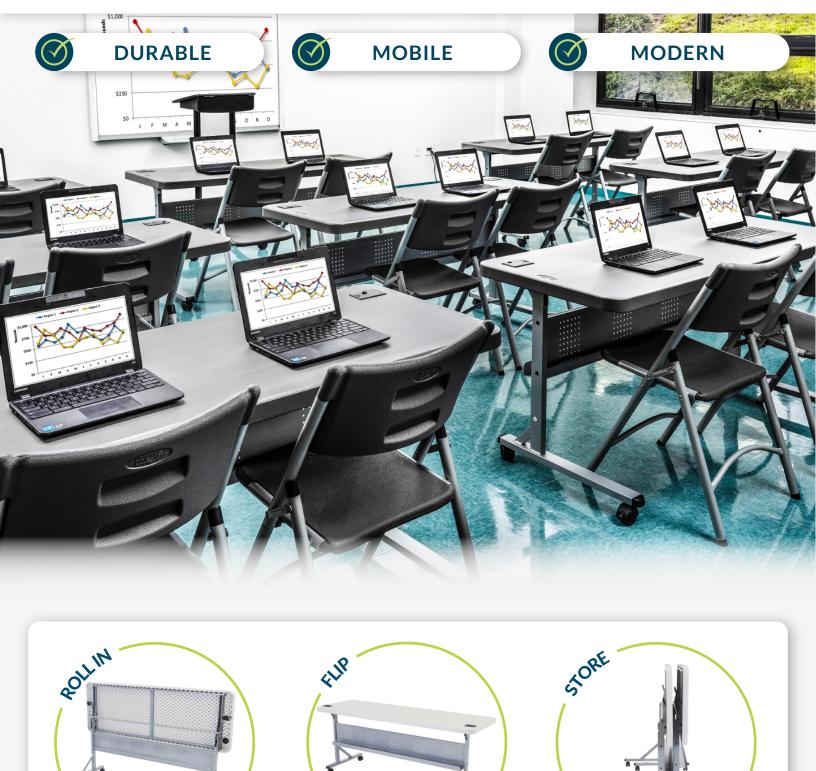

### A Perfect Choice For Any Training Room, **Conference Room Or Seminar Setup**

#### **Features**

Frame and Legs Are Made With Industrial Grade Powdercoated Steel

Two Grommet Holes for Wire Management

Perforated Steel Modesty Panel With a **Built-in Cable Channel** To Conceal Wires

Tables Nest for Easy Storage

Four 2" Casters (Two Locking) Enable Tables to Roll With Ease

Use Lever to Collapse Tables for Easy Storage

Lightweight 37lbs for Easy Setup and Transport

17-Gauge Steel Frame