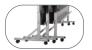

Four 2" Casters (Two Locking) Enable Tables to Roll With Ease

Use Lever to Collapse Tables for Easy Storage

Lightweight 37lbs for Easy Setup and Transport

17-Gauge Steel Frame