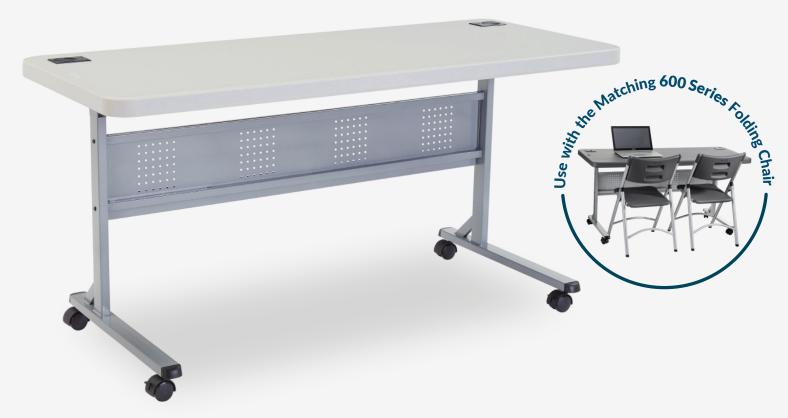

#### **Features**

Frame and Legs Are Made With Industrial Grade Powdercoated Steel

Two Grommet Holes for Wire Management

Perforated Steel Modesty Panel With a **Built-in Cable Channel** To Conceal Wires

Tables Nest for Easy Storage

Four 2" Casters (Two Locking) Enable Tables to Roll With Ease

Use Lever to Collapse Tables for Easy Storage

Lightweight 37lbs for Easy Setup and Transport

17-Gauge Steel Frame