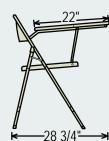

## DIMENSIONS:

**OVERALL: 31"H x 20 1/2"W x 28 3/4"D** FOLDED: 39 1/2"H x 18 1/4"W x 4"D SEAT: 17 1/4"H x 16"W x 16"D BACK: 8 1/4"H x 18 3/4"W

→ 800.261.4112 | www.nationalpublicseating.com