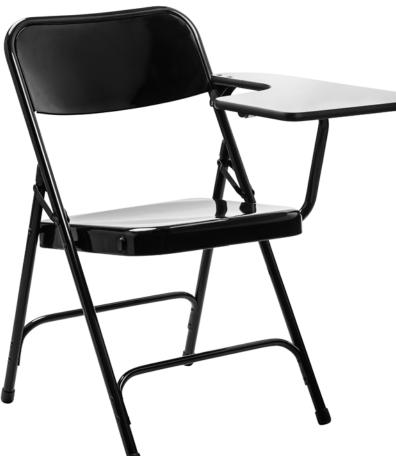

## 5200 Series Folding Chair

Our upgraded 5200 Series tablet arm folding chair has been enhanced in style, strength and size. The tablet is now available now offered in a sleek Grey Nebula colored laminate with a MDF core and Black t-molding. You now have comfort, strength and style fused into one great chair. Our extended tablet provides extra writing space, featuring a new and improved curved design to allow for easier access. The tablet arm is now supported by our resilient Gorilla bracket, an ultra-strong triangular bracket which adds superior durability for the tablet arm, making this chair the best choice for a premium yet affordable tablet arm folding chair.

## STANDARD FEATURES

Ultra-strong triangular Gorilla bracket adds superior durability

> The 5200 Series is the 200 Series chair with the addition of tablet-arm writing surface. Choose either left- or right-handed.