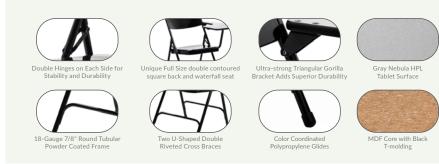

## 5200 Series Folding Chair

Our upgraded 5200 Series tablet arm folding chair has been enhanced in style, strength and size. The tablet is now available now offered in a sleek Grey Nebula colored laminate with a MDF core and Black t-molding. You now have comfort, strength and style fused into one great chair. Our extended tablet provides extra writing space, featuring a new and improved curved design to allow for easier access. The tablet arm is now supported by our resilient Gorilla bracket, an ultra-strong triangular bracket which adds superior durability for the tablet arm, making this chair the best choice for a premium yet affordable tablet arm folding chair.

## STANDARD FEATURES

Ultra-strong triangular Gorilla bracket adds superior durability

> The 5200 Series is the 200 Series chair with the addition of tablet-arm writing surface. Choose either left- or right-handed.