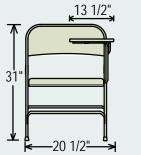

## DIMENSIONS:

**OVERALL: 31"H x 20 1/2"W x 28 3/4"D** FOLDED: 39 1/2"H x 18 1/4"W x 4"D SEAT: 17 1/4"H x 16"W x 16"D BACK: 8 1/4"H x 18 3/4"W

→ 800.261.4112 | www.nationalpublicseating.com