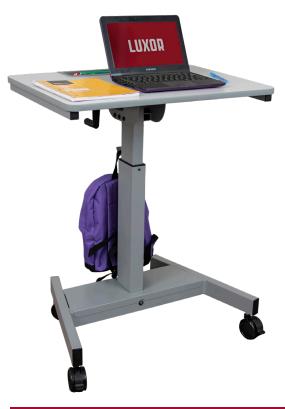

## STUDENT DESK - SIT STAND DESK WITH CRANK HANDLE

Create an environment of health and active learning with Luxor's adjustable height standing student desk. Research increasingly proves the benefits of standing desks as the 21st century classroom revolutionizes itself for student wellness and individual learning stations. Luxor is proud to provide innovative sit/stand desks that cater to a student's height with desktops adjusting from 29" to 42" high with a crank handle. Additionally, the desk has an allotted space for pencils and a water bottle, and four casters aid student collaboration and classroom flexibility. Equip your students with the tools for educational success.

## Features:

- Proven to increase student focus and ability to stay on task
- Height adjustable between 29" and 42"
- Crank handle neatly rests under desk or detaches for classroom management
- Eliminates floor clutter with hook for book bags
- · Convenient desktop pencil and water bottle holder
- Four casters, two with locking brakes, provide classroom mobility for greater collaboration
- Durable steel construction with high-pressure laminate surface