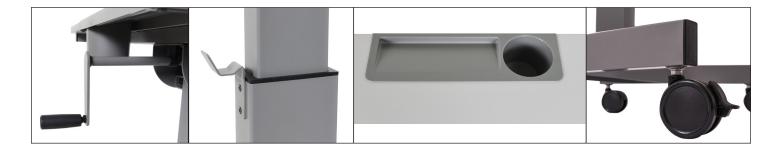

## Features:

- Proven to increase student focus and ability to stay on task
- Height adjustable between 29" and 42"
- Crank handle neatly rests under desk or detaches for classroom management
- Eliminates floor clutter with hook for book bags
- · Convenient desktop pencil and water bottle holder
- Four casters, two with locking brakes, provide classroom mobility for greater collaboration
- Durable steel construction with high-pressure laminate surface