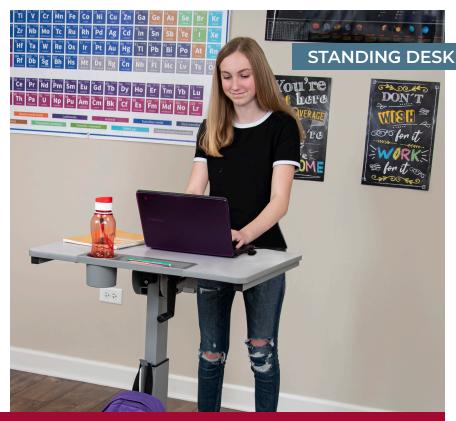

## STUDENT DESK - SIT STAND DESK WITH CRANK HANDLE

Create an environment of health and active learning with Luxor's adjustable height standing student desk. Research increasingly proves the benefits of standing desks as the 21st century classroom revolutionizes itself for student wellness and individual learning stations. Luxor is proud to provide innovative sit/stand desks that cater to a student's height with desktops adjusting from 29" to 42" high with a crank handle. Additionally, the desk has an allotted space for pencils and a water bottle, and four casters aid student collaboration and classroom flexibility. Equip your students with the tools for educational success.

## Features:

- Proven to increase student focus and ability to stay on task
- Height adjustable between 29" and 42"
- Crank handle neatly rests under desk or detaches for classroom management
- Eliminates floor clutter with hook for book bags
- · Convenient desktop pencil and water bottle holder
- Four casters, two with locking brakes, provide classroom mobility for greater collaboration
- Durable steel construction with high-pressure laminate surface