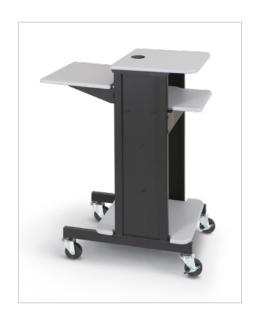

## PRESENTATION CART

- Designed for the presenter on-the-go, the Presentation Cart keeps your equipment handy and accessible.
- The Presentation Cart provides AV equipment space and storage in one compact unit.
- Black powder-coated steel frame includes 3" casters.
- Top shelf and laptop shelf are 18"W x 14"D. Laptop shelf adjusts from 19" to 39-½"H. Bottom shelf measures 18"W x 18"D.
- SCS Indoor Advantage Gold Certified.

| PART NO. | ITEM                     | DIMENSIONS           | SHIP WT. |
|----------|--------------------------|----------------------|----------|
| 89759*   | Presentation Cart - Gray | 40.3"H x 18"W x 30"D | 50 lbs   |