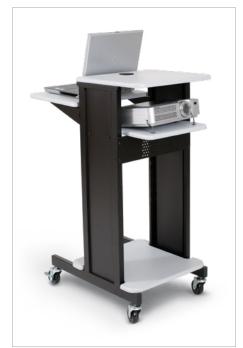

## PRESENTATION CART

- Designed for the presenter on-the-go, the Presentation Cart keeps your equipment handy and accessible.
- The Presentation Cart provides AV equipment space and storage in one compact unit.
- Black powder-coated steel frame includes 3" casters.
- Top shelf and laptop shelf are 18"W x 14"D. Laptop shelf adjusts from 19" to 39-½"H. Bottom shelf measures 18"W x 18"D.
- SCS Indoor Advantage Gold Certified.

| PART NO. | ITEM                     | DIMENSIONS           | SHIP WT. |
|----------|--------------------------|----------------------|----------|
| 89759*   | Presentation Cart - Gray | 40.3"H x 18"W x 30"D | 50 lbs   |