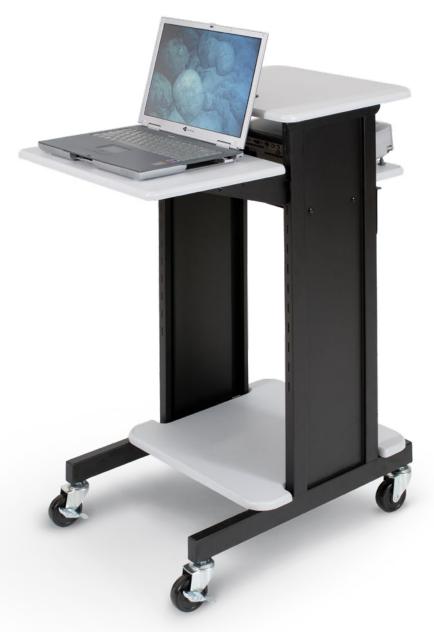

## PRESENTATION CART

- Designed for the presenter on-the-go, the Presentation Cart keeps your equipment handy and accessible.
- The Presentation Cart provides AV equipment space and storage in one compact unit.
- Black powder-coated steel frame includes 3" casters.
- Top shelf and laptop shelf are 18"W x 14"D. Laptop shelf adjusts from 19" to 39-½"H. Bottom shelf measures 18"W x 18"D.
- SCS Indoor Advantage Gold Certified.

| PART NO. | ITEM                     | DIMENSIONS           | SHIP WT. |
|----------|--------------------------|----------------------|----------|
| 89759*   | Presentation Cart - Gray | 40.3"H x 18"W x 30"D | 50 lbs   |