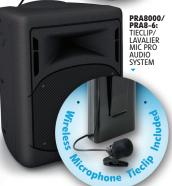

## Now in your Choice of 3 Wireless Options

Given the popularity of the recently introduced Oklahoma Sound Model #PRA8000 Wireless Pro Audio P.A. System, we now offer this powerful yet compact voice amplification system in your choice of three wireless options:

### Features:

- Bluetooth Capable
- USB Port
- Built in 3-band Equalizer
- SD/MMC Port
- Echo Processor
- Rechargeable Battery

SLEEK, MODERN DESIGN WITH ROUNDED BODY

PRA-8000

| TECHNICAL SPECIFICATIONS |                    |
|--------------------------|--------------------|
| DIMENSIONS               | 17"H x 11"W x 11"D |
| WEIGHT                   | 19 lbs.            |
| SPEAKER SIZE             | 8"                 |
| MICROPHONES              | VHF Wireless Mic   |
| MIC INPUT                | 1/4"               |
| AUX INPUT                | 1/4", 1/8"         |
| POWER                    | 40 Watts           |
|                          |                    |