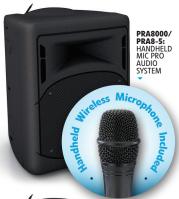

## Now in your Choice of 3 Wireless Options

Given the popularity of the recently introduced Oklahoma Sound Model #PRA8000 Wireless Pro Audio P.A. System, we now offer this powerful yet compact voice amplification system in your choice of three wireless options:

### Features:

- Bluetooth Capable
- USB Port
- Built in 3-band Equalizer
- SD/MMC Port
- Echo Processor
- Rechargeable Battery

SLEEK, MODERN DESIGN WITH ROUNDED BODY

PRA-8000

| TECHNICAL SPECIFICATIONS |                    |
|--------------------------|--------------------|
| DIMENSIONS               | 17"H x 11"W x 11"D |
| WEIGHT                   | 19 lbs.            |
| SPEAKER SIZE             | 8"                 |
| MICROPHONES              | VHF Wireless Mic   |
| MIC INPUT                | 1/4"               |
| AUX INPUT                | 1/4", 1/8"         |
| POWER                    | 40 Watts           |
|                          |                    |