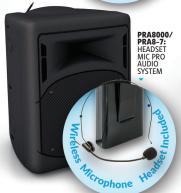

## Now in your Choice of 3 Wireless Options

Given the popularity of the recently introduced Oklahoma Sound Model #PRA8000 Wireless Pro Audio P.A. System, we now offer this powerful yet compact voice amplification system in your choice of three wireless options:

### Features:

- Bluetooth Capable
- USB Port
- Built in 3-band Equalizer
- SD/MMC Port
- Echo Processor
- Rechargeable Battery

SLEEK, MODERN DESIGN WITH ROUNDED BODY

PRA-8000

| TECHNICAL SPECIFICATIONS |                    |
|--------------------------|--------------------|
| DIMENSIONS               | 17"H x 11"W x 11"D |
| WEIGHT                   | 19 lbs.            |
| SPEAKER SIZE             | 8"                 |
| MICROPHONES              | VHF Wireless Mic   |
| MIC INPUT                | 1/4"               |
| AUX INPUT                | 1/4", 1/8"         |
| POWER                    | 40 Watts           |
|                          |                    |