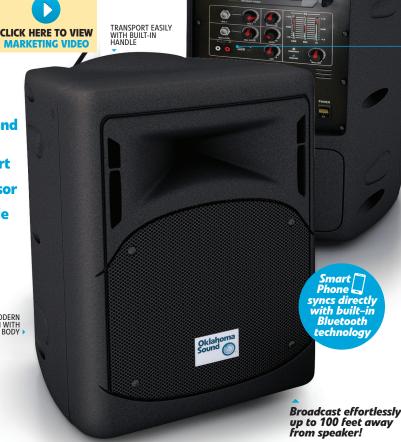

It is the perfect companion for a teacher in class. Plus, weighing in at a smart 19 lbs., it is easily transportable with its built-in handle, for use in the gym or playground. A 40-watt Solid State amplifier is matched to an 8-inch built-in speaker, knocking out more strong, clear sound than any in its class.

The wireless microphone will broadcast effortlessly up to 100 feet away from receiver/speaker. The control panel also includes a  $\frac{1}{4}$ " mic input for additional wired microphones, as well as a  $\frac{1}{4}$ " &  $\frac{1}{8}$ " auxiliary inputs for iPods & other media players. Sync your smart phone direct to the sound system through built-in Bluetooth technology or play MP3 files through a built-in USB port.

The PRA-8000 even includes an SD/MMC Port. Use with an AC wall plug, or use remotely for up to five

hours while powered by its built-in rechargeable lead acid battery. The built-in underside receptacle allows for Tripod set up. Tripod optional.

USB PORT FOR MP3

AUXILIARY

INPUTS FOR IPODS AND OTHER

MEDIA PLAYERS

### Features:

- Bluetooth Capable
- USB Port
- Built in 3-band Equalizer
- SD/MMC Port
- Echo Processor
- Rechargeable Battery

SLEEK, MODERN DESIGN WITH ROUNDED BODY

PRA-8000

| TECHNICAL SPECIFICATIONS |                    |
|--------------------------|--------------------|
| DIMENSIONS               | 17"H x 11"W x 11"D |
| WEIGHT                   | 19 lbs.            |
| SPEAKER SIZE             | 8"                 |
| MICROPHONES              | VHF Wireless Mic   |
| MIC INPUT                | 1/4"               |
| AUX INPUT                | 1/4", 1/8"         |
| POWER                    | 40 Watts           |
|                          |                    |

BUILT-IN UNDERSIDE
RECEPTACLE
FOR OPTIONAL
TRIPOD SET UP
#PRA-TRD