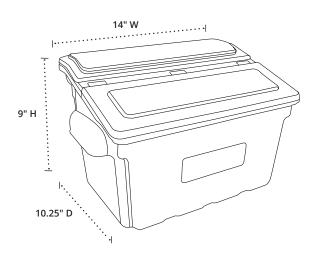

2245 Delany Road, Waukegan, IL 60087 800-323-4656 | Fax 847-244-1818 | www.LuxorFurn.com

| Item Number                | OUTRIGBIN-2PK                   |
|----------------------------|---------------------------------|
| Material                   | Injection molded polypropylene  |
| Color Options              | Black                           |
| <b>Overall Dimensions</b>  | 10.25" D x 14" W x 9" H         |
| Mounting Lip<br>Dimensions | 5/8" D x 13" W x 6/8" H         |
| Weight                     | 4.85 lbs.                       |
| Interior Capacity          | 3 gallons                       |
| Weight Capacity            | 25 lbs.                         |
| <b>Grab Handles</b>        | 2 (one on each side)            |
| Includes:                  | 2 bins, 2 lids                  |
| Shipping Method            | Ground                          |
| Shipping Carton Dims       | 1 carton: 16" W x 11" D x 15" H |
| Shipping Weight            | 7 lbs.                          |