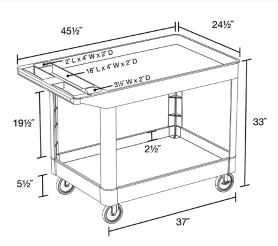

## **Product Specifications**

| Item Number                   | XLC11-B                                                                                                                                                                                  |
|-------------------------------|------------------------------------------------------------------------------------------------------------------------------------------------------------------------------------------|
| Material                      | Injection molded thermoplastic resin  - Legs: polyvinyl chloride (PVC)  - Shelves: high density polyethylene (HDPE)                                                                      |
| Color Options                 | Black                                                                                                                                                                                    |
| Cart Dimensions:              | 24.5" W x 45.5" L x 33"– 36" H (height varies by caster size)                                                                                                                            |
| Weight                        | 37.8 lbs.                                                                                                                                                                                |
| Shelf Quantity                | 2                                                                                                                                                                                        |
| <b>Shelf Dimensions</b>       | 37" W x 24.5" D                                                                                                                                                                          |
| Shelf Depth                   | 2.5"                                                                                                                                                                                     |
| Distance Between<br>Shelves   | 22.5"                                                                                                                                                                                    |
| Casters (4)                   | <ul> <li>4 caster options (non-marking, each with 2 locking brakes):</li> <li>5" heavy-duty</li> <li>5" semi-pneumatic</li> <li>6" semi-pneumatic</li> <li>8" fully-pneumatic</li> </ul> |
| Weight Capacity               | 500 lbs.                                                                                                                                                                                 |
| Made in USA                   | Yes                                                                                                                                                                                      |
| Shipping Method               | Ground                                                                                                                                                                                   |
| <b>Shipping Carton Dims</b>   | 1 carton: 25" W x 45" D x 8" H                                                                                                                                                           |
| Shipping Weight               | 46 lbs.                                                                                                                                                                                  |
| Assembly Required             | Yes                                                                                                                                                                                      |
| Meets ANSI/BIFMA<br>Standards | Yes                                                                                                                                                                                      |