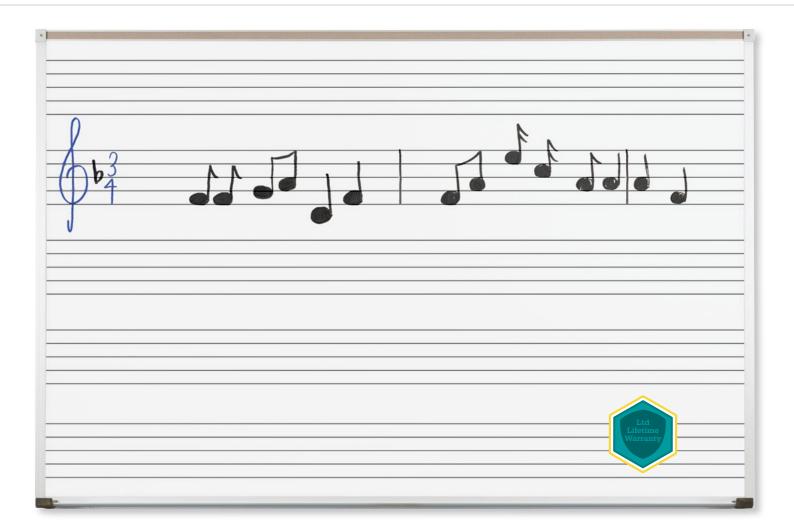

## MUSIC LINE BOARD

with Deluxe Aluminum Trim

- The Music Line Board makes your music room, band hall, orchestra space, or choir room more efficient, functional, and usable.
- Eliminate the time consuming repetition of drawing and redrawing musical staffs. Quickly and easily draw out musical notes and symbols.
- Lines in each staff are 1" apart and are permanently laminated to a lightweight substrate for stability and durability.
- Low gloss porcelain dry erase whiteboard provides superior writability and erasability with no ghosting. Reduced surface light distortion enhances visibility to provide optimum eye comfort.
- Anodized aluminum trim has a %" profile with hairline mitered corners. Boards include a full-length tackable
  map rail with a tackable insert, and a full-length accessory tray with rubber Dura-Safe® end caps to eliminate
  sharp edges.
- Limited lifetime warranty. SCS Indoor Advantage Gold Certified.