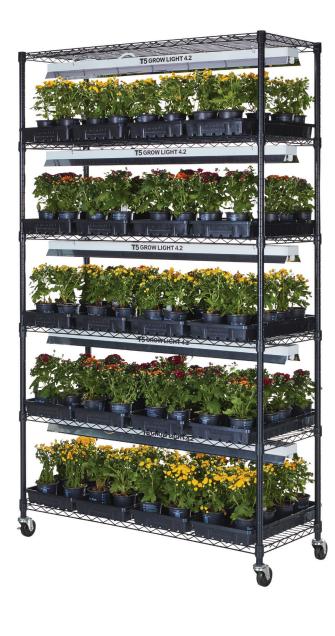

## **Plant Growing Stand**

DESCRIPTION

A compact, versatile plant stand. This stand has four adjustable and two fixed mesh shelves with five sets of grow lights. Start your seedlings indoor and watch them grow. The stand is made of plastic coated iron making it tough, reliable and durable. The simple design allows the shelves to be adjusted in 1" increments. The smooth wheels add to the mobility of the stand. Five T5 grow lights provide superior performance and reliability. Each light has two specialty horticultural 4" high-output T5HO bulbs housed within a polished aluminum reflector. The hanging hardware allows the height of the lights to be adjusted. 20 plastic trays (four per shelf) provide the perfect space to place your plants. The complete unit has a 300 lb. weight limit.

| ITEM #   | PRODUCT             | SIZE               |
|----------|---------------------|--------------------|
| MGC-4818 | Plant Growing Stand | 48"W x 18"D x 82"H |