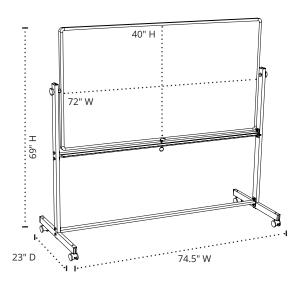

## **Product Specifications**

| Item Number                | MB7240WW                            |
|----------------------------|-------------------------------------|
| Material                   | Painted Steel                       |
| Frame                      | Aluminum; 1" edging                 |
| Surface Material           | Magnetic Painted Steel              |
| Full Dimensions            | 74.5"W x 23"D x 69"H                |
| Board Dimensions           | 72"W x 40"H                         |
| Base Dimensions            | 74.5"W x 23"D                       |
| Tray Style                 | Full Length                         |
| Casters (4)                | 2" casters; two with locking brakes |
| Actual Weight              | 40 lbs.                             |
| Shipping Method            | Freight                             |
| Shipping Carton Dimensions | 77"W x 49"D x 2"H                   |
| Shipping Weight            | 60 lbs.                             |
| Assembly Required          | Yes                                 |