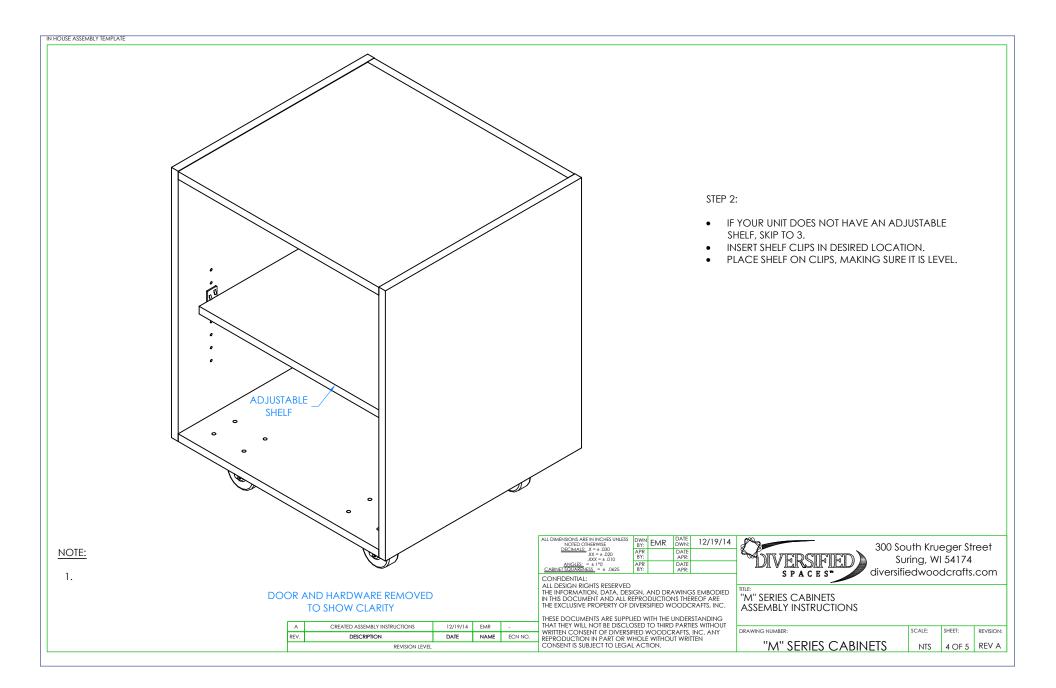

| "M" SERIES CABINETS                                                                                  | NTS             | 2 OF 5 | REV A  |           |