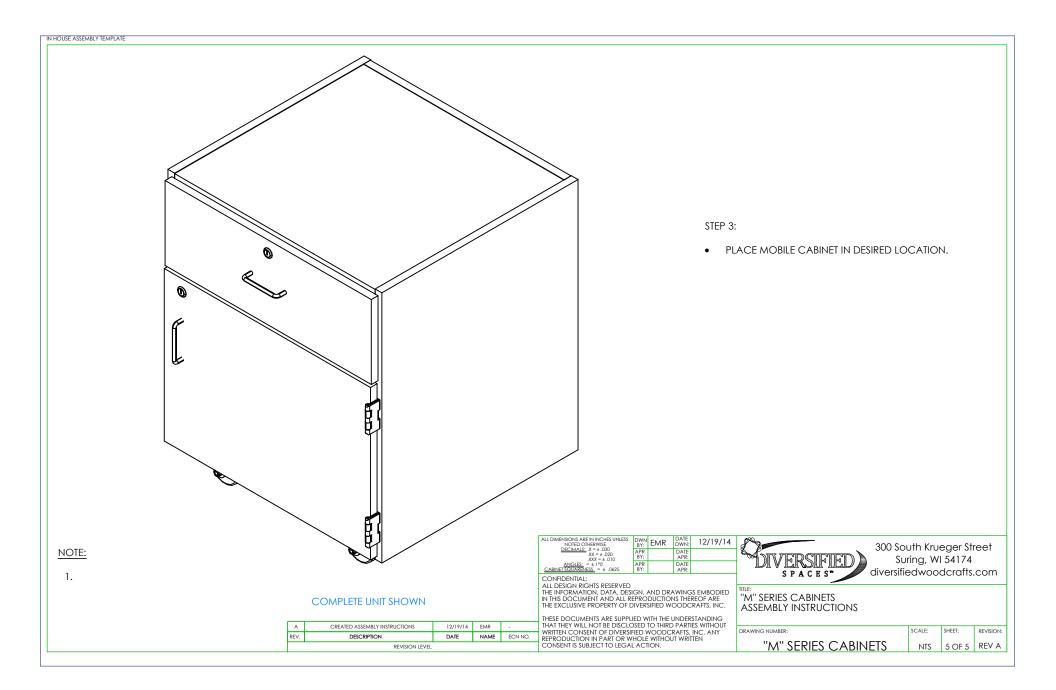

| "M" SERIES CABINETS                                                                                  | NTS             | 2 OF 5 | REV A  |           |