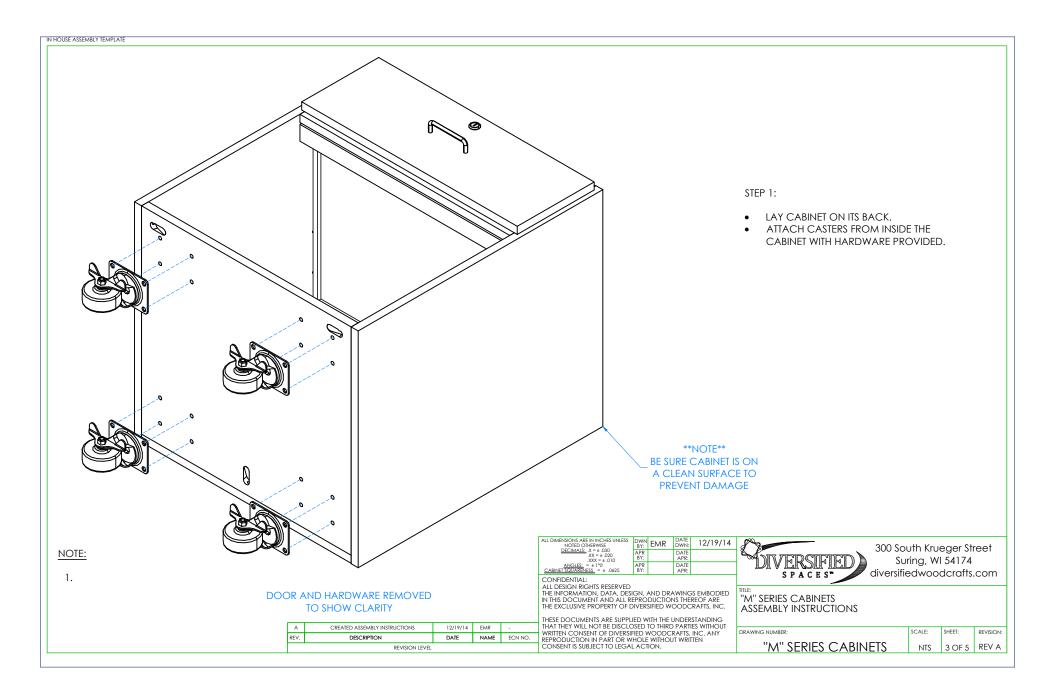

## **TOOLS REQUIRED**

DRILL

⅔″ WRENCH

| ASSEMBLY COMPONENTS        |        |                                            |            |  |  |  |  |  |  |
|----------------------------|--------|--------------------------------------------|------------|--|--|--|--|--|--|
| ITEMS INCLUDED             | PART # | PART DESCRIPTION                           | <b>QTY</b> |  |  |  |  |  |  |
| CABINET ASSEMBLY           | N/A    | CABINET ASSEMBLY (FACTORY<br>ASSEMBLED)    |            |  |  |  |  |  |  |
| CASTERS                    | 222033 | CASTERS, 3 POLY. SWIVEL PLATE, W/<br>BRAKE | 4          |  |  |  |  |  |  |
| CASTER HARDWARE KIT 206509 |        | CASTER, ASSY, HDWRE, 16-SCREWS,<br>16-NUTS | 1          |  |  |  |  |  |  |