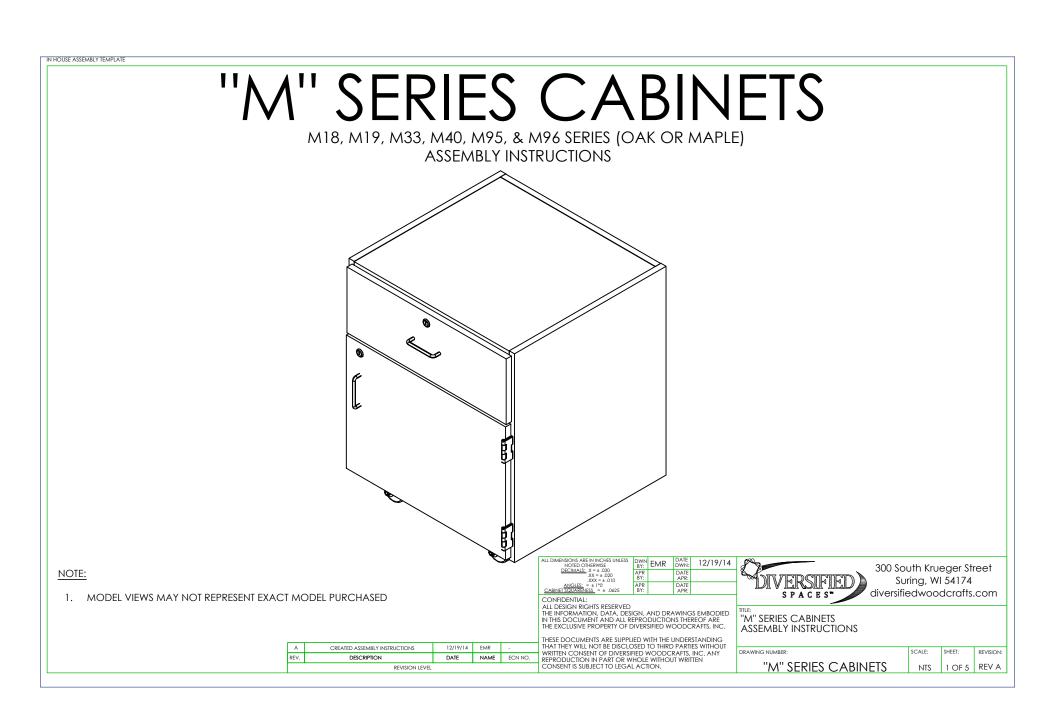

## IN HOUSE ASSEMBLY TEMPLATE

## **TOOLS REQUIRED**

DRILL

⅔″ WRENCH

| ASSEMBLY COMPONENTS        |        |                                            |            |  |  |  |  |  |  |
|----------------------------|--------|--------------------------------------------|------------|--|--|--|--|--|--|
| ITEMS INCLUDED             | PART # | PART DESCRIPTION                           | <b>QTY</b> |  |  |  |  |  |  |
| CABINET ASSEMBLY           | N/A    | CABINET ASSEMBLY (FACTORY<br>ASSEMBLED)    |            |  |  |  |  |  |  |
| CASTERS                    | 222033 | CASTERS, 3 POLY. SWIVEL PLATE, W/<br>BRAKE | 4          |  |  |  |  |  |  |
| CASTER HARDWARE KIT 206509 |        | CASTER, ASSY, HDWRE, 16-SCREWS,<br>16-NUTS | 1          |  |  |  |  |  |  |

| <u>NOTE:</u><br>1. |      |