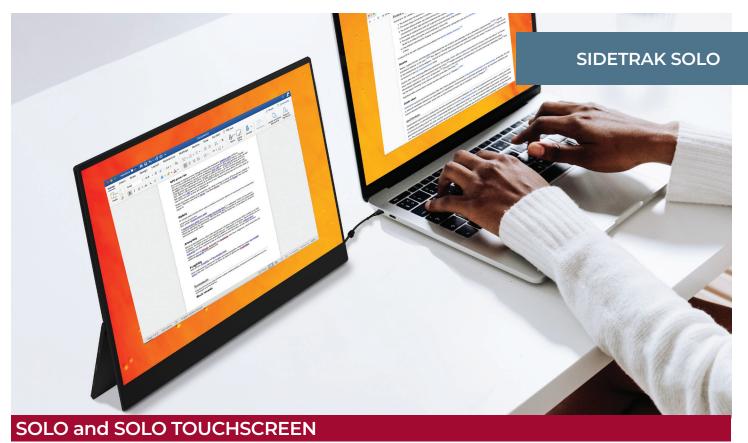

#### Incredible Displays, Unstoppable Productivity

Maximize your productivity with the SideTrak Solo portable monitors! They are the perfect laptop companion whether you are working from home, in the office, or on-the-go. These plug-and-play laptop screens are easy to set up and customizable to your viewing preferences.

#### **Unleash Endless Productivity**

Whether you are on a zoom call or working on an important project, easily referenced data and take notes with more screen real estate. The Solo Touch is also designed with touch functionality to make it easier and faster to navigate on and between webpages.

### Your Portable Workspace