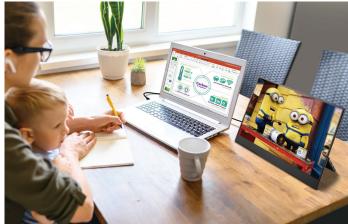

#### **Unleash Endless Productivity**

Whether you are on a zoom call or working on an important project, easily referenced data and take notes with more screen real estate. The Solo Touch is also designed with touch functionality to make it easier and faster to navigate on and between webpages.

#### Watch Your Work Come To Life

SideTrak Solo's wide color gamut and 8-bit color display gives you vivid colors and exceptional detail. These are the perfect monitors for creative projects, streaming movies, gaming, and more!