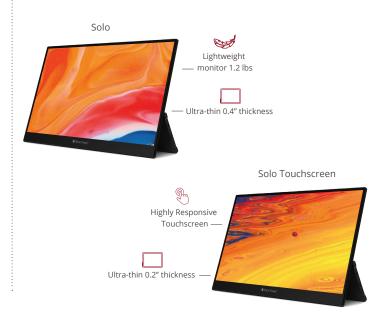

### **Tech Specs**

Screen Size: 15.6"

Weight: 1.22 lbs (Solo) and 1.9 lbs (Solo Touchscreen)

Display Type: LED

Resolution: 1920 x 1080 Brightness: 300 cd/m2 Refresh Rate: 50/60 Hz Power Consumption: 8W

Aspect Ratio: 16:9 Contrast Ratio: 800:1