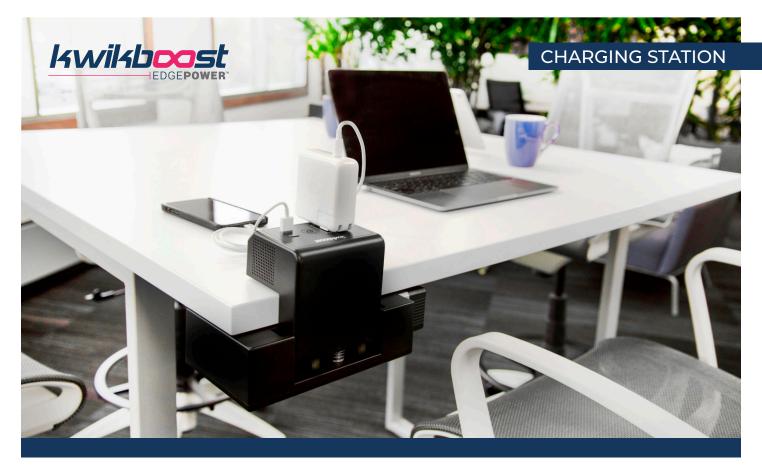

## BATTERY-POWERED CHARGING SOLUTION

KBEP-CGR, KBEP-BAT, KBEP-BASE1, KBEP-BASE3, KBEP-BASE9

KwikBoost EdgePower™ is the wireless power solution for today's dynamic work environments. It's the first portable charging station that easily clamps onto desks, tables, and other common work surfaces. This innovative solution frees workstations, meeting rooms, and classrooms from hazardous, unsightly extension cords and power strips by providing convenient, rechargeable power when you need it and where you require it.

The EdgePower features a 100V-120V grounded outlet, a USB-C PD charging port, plus a USB-A charging port with Quick Charge 3.0 technology. Everything is powered by an interchangeable, rechargeable lithium-ion battery. With industry-leading capacity, the EdgePower portable power station can provide enough electricity to fully charge a typical laptop twice, a typical tablet and Chromebook up to four times, and a typical smart phone up to 14 times. It can also simultaneously charge a laptop and up to two additional USB-powered mobile devices.

## Clamp-On Desktop Charging Unit: KBEP-CGR\*