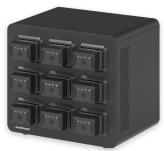

9-Bay Base Charging Station: 12" D x 15" W x 13.5" H

## Features:

- A single EdgePower rechargeable power bank can charge a typical laptop up to two times, a typical smartphone up to 14 times, and a typical tablet and Chromebook up to four times
- Can simultaneously charge a laptop and two mobile devices
- Includes a 100V-120V, 90W outlet, USB-C PD charging port, and a USB-A charging port with Quick Charge 3.0 technology
- EdgePower batteries are interchangeable allowing for continuous charging
- Rechargeable power station clamps onto desks and tabletop surfaces up to 1.5" thick
- Battery features a power switch and LED charge indicator lights
- EdgePower Base Charging Stations are available in 3-Bay and 9-Bay configurations, as well as a Single Battery Charger
- 3-Bay and 9-Bay units offer a Kensington Security Slot for theft deterrence
- One-year limited warranty