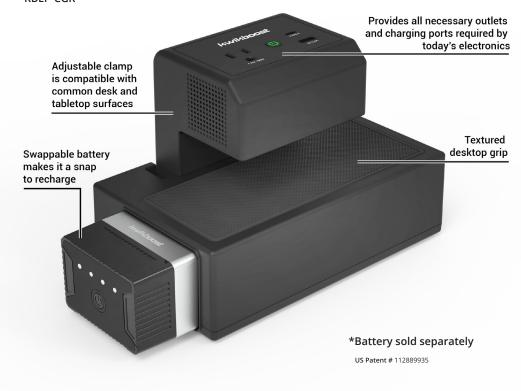

## BATTERY-POWERED CHARGING SOLUTION

KBEP-CGR, KBEP-BAT, KBEP-BASE1, KBEP-BASE3, KBEP-BASE9

KwikBoost EdgePower™ is the wireless power solution for today's dynamic work environments. It's the first portable charging station that easily clamps onto desks, tables, and other common work surfaces. This innovative solution frees workstations, meeting rooms, and classrooms from hazardous, unsightly extension cords and power strips by providing convenient, rechargeable power when you need it and where you require it.

The EdgePower features a 100V-120V grounded outlet, a USB-C PD charging port, plus a USB-A charging port with Quick Charge 3.0 technology. Everything is powered by an interchangeable, rechargeable lithium-ion battery. With industry-leading capacity, the EdgePower portable power station can provide enough electricity to fully charge a typical laptop twice, a typical tablet and Chromebook up to four times, and a typical smart phone up to 14 times. It can also simultaneously charge a laptop and up to two additional USB-powered mobile devices.

## Clamp-On Desktop Charging Unit: KBEP-CGR\*