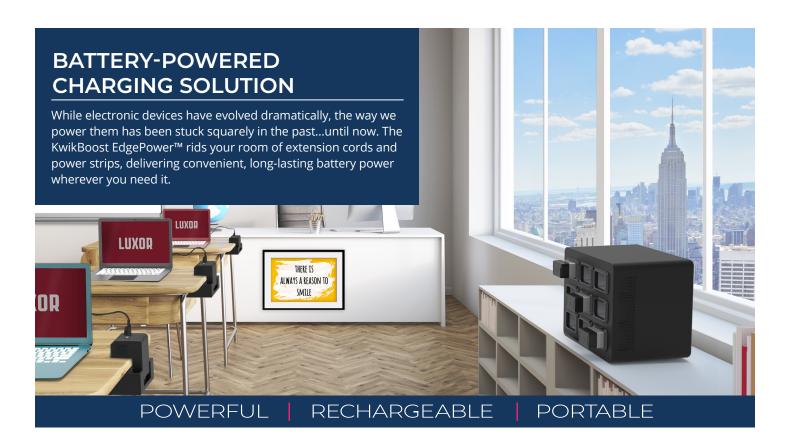

## BATTERY-POWERED CHARGING SOLUTION

KBEP-CGR, KBEP-BAT, KBEP-BASE1, KBEP-BASE3, KBEP-BASE9

KwikBoost EdgePower™ is the wireless power solution for today's dynamic work environments. It's the first portable charging station that easily clamps onto desks, tables, and other common work surfaces. This innovative solution frees workstations, meeting rooms, and classrooms from hazardous, unsightly extension cords and power strips by providing convenient, rechargeable power when you need it and where you require it.