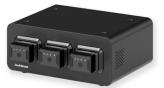

## **Dimensions:**

Clamp-On Desktop Charging Unit: 8.3" D (10.3" with battery) x 4.9" W x 5.2" to 6" H (based on clamp setting)

Charging Unit Clamp Height Range: 0.7" to 1.5"

Rechargeable Battery: 9.1" D  $\times$  3.0" W  $\times$  2.1" H Single Battery Charger: 0.75" D  $\times$  3.25" W  $\times$  2.25" H 3-Bay Base Charging Station: 12" D  $\times$  15" W  $\times$  6" H

## Features:

- A single EdgePower rechargeable power bank can charge a typical laptop up to two times, a typical smartphone up to 14 times, and a typical tablet and Chromebook up to four times
- Can simultaneously charge a laptop and two mobile devices
- Includes a 100V-120V, 90W outlet, USB-C PD charging port, and a USB-A charging port with Quick Charge 3.0 technology
- EdgePower batteries are interchangeable allowing for continuous charging
- Rechargeable power station clamps onto desks and tabletop surfaces up to 1.5" thick
- Battery features a power switch and LED charge indicator lights
- EdgePower Base Charging Stations are available in 3-Bay and 9-Bay configurations, as well as a Single Battery Charger
- 3-Bay and 9-Bay units offer a Kensington Security Slot for theft deterrence
- One-year limited warranty