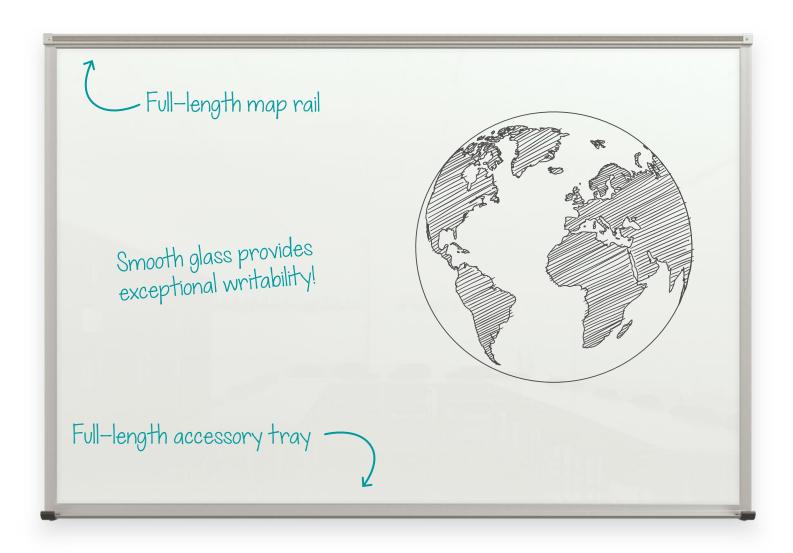

## FRAMED MAGNETIC GLASS WHITEBOARD

- Our Best in Class® glass board with a safety edge. Framed glass surface is a superior writing and erasing surface.
- $Modernize\ your\ classroom\ with\ a\ functional\ and\ contemporary\ image.\ Framed\ magnetic\ glass\ boards$ provide the best of a quality whiteboard with smart style.
- Available standard in gloss white tempered safety glass ideal for use in any environment. Other color options, including custom colors and custom graphics, are available.
- Compatible with any dry erase or wet erase marker, grease pen, etc. Easily cleans without ghosting or staining. Accepts rare earth magnets.
- Anodized aluminum trim has a  $1-\frac{3}{2}$ " profile with hairline mitered corners. Includes a full-length tackable map rail with a colored cork insert, and a full-length accessory tray with rubber Dura-Safe® end caps to eliminate
- Specially engineered trim is designed with vinyl glazing so that aluminum does not contact glass at all. The trim corners are mitered and attached with friction locks.
- Fifty year limited warranty. SCS Indoor Advantage Gold Certified.