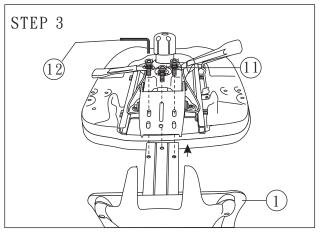

## #34434 Ergo-Executive Weve Got Your Back



Missing Parts or UPS Damaged Parts
For Your Convenience you can
EMAIL us at
furniture@baltinc.com
24HOURS 7 DAYS A WEEK

Should you require assistance during assembly, please call our Customer Service Department Monday - Friday 8 a.m. - 5 p.m.

Central Standard Time 1-800-749-2258

## 

Do not use unless all screws are tight. At least every six months, check all screws to be sure they are tight. If parts are missing, broken, damaged, or worn, stop use of the product until repairs are made by your dealer using factory authorized parts.













## Important

The Balt product you have purchased is guaranteed against material and workmanship defects. This guarantee extends 1 year from date of purchase. Should this product fail to function satisfactorily under normal use due to defect or imperfection, the defective part or product will be replaced. Damage caused by common carriers during shipment is not included in this guarantee.

This guarantee sets forth all applicable guarantees and remedies. No other warranty, expressed or implied shall apply. Failure to follow instructions found in Important Information Section of Owner Sheet shall void the guarantee. Consequential or incidental damages and or costs are not refundable.

2 34434 -11/11/13