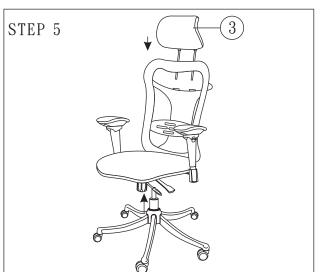

## #34434 Ergo-Executive Weve Got Your Back



Missing Parts or UPS Damaged Parts
For Your Convenience you can
EMAIL us at
furniture@baltinc.com
24HOURS 7 DAYS A WEEK

Should you require assistance during assembly, please call our Customer Service Department Monday - Friday 8 a.m. - 5 p.m.

Central Standard Time 1-800-749-2258

## 

Do not use unless all screws are tight. At least every six months, check all screws to be sure they are tight. If parts are missing, broken, damaged, or worn, stop use of the product until repairs are made by your dealer using factory authorized parts.













## Important

The Balt product you have purchased is guaranteed against material and workmanship defects. This guarantee extends 1 year from date of purchase. Should this product fail to function satisfactorily under normal use due to defect or imperfection, the defective part or product will be replaced. Damage caused by common carriers during shipment is not included in this guarantee.

This guarantee sets forth all applicable guarantees and remedies. No other warranty, expressed or implied shall apply. Failure to follow instructions found in Important Information Section of Owner Sheet shall void the guarantee. Consequential or incidental damages and or costs are not refundable.

2 34434 -11/11/13