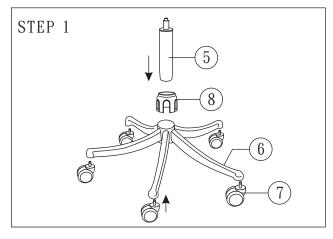

## #34434 Ergo-Executive Weve Got Your Back



Missing Parts or UPS Damaged Parts
For Your Convenience you can
EMAIL us at
furniture@baltinc.com
24HOURS 7 DAYS A WEEK

Should you require assistance during assembly, please call our Customer Service Department Monday - Friday 8 a.m. - 5 p.m.

Central Standard Time 1-800-749-2258

## 

Do not use unless all screws are tight. At least every six months, check all screws to be sure they are tight. If parts are missing, broken, damaged, or worn, stop use of the product until repairs are made by your dealer using factory authorized parts.













## Important

The Balt product you have purchased is guaranteed against material and workmanship defects. This guarantee extends 1 year from date of purchase. Should this product fail to function satisfactorily under normal use due to defect or imperfection, the defective part or product will be replaced. Damage caused by common carriers during shipment is not included in this guarantee.

This guarantee sets forth all applicable guarantees and remedies. No other warranty, expressed or implied shall apply. Failure to follow instructions found in Important Information Section of Owner Sheet shall void the guarantee. Consequential or incidental damages and or costs are not refundable.

2 34434 -11/11/13