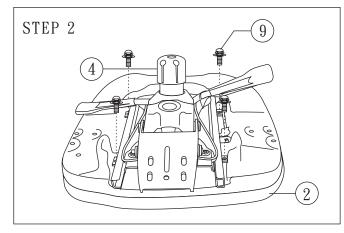

## #34434 Ergo-Executive Weve Got Your Back



Missing Parts or UPS Damaged Parts
For Your Convenience you can
EMAIL us at
furniture@baltinc.com
24HOURS 7 DAYS A WEEK

Should you require assistance during assembly, please call our Customer Service Department Monday - Friday 8 a.m. - 5 p.m.

Central Standard Time 1-800-749-2258

## 

Do not use unless all screws are tight. At least every six months, check all screws to be sure they are tight. If parts are missing, broken, damaged, or worn, stop use of the product until repairs are made by your dealer using factory authorized parts.













## Important

The Balt product you have purchased is guaranteed against material and workmanship defects. This guarantee extends 1 year from date of purchase. Should this product fail to function satisfactorily under normal use due to defect or imperfection, the defective part or product will be replaced. Damage caused by common carriers during shipment is not included in this guarantee.

This guarantee sets forth all applicable guarantees and remedies. No other warranty, expressed or implied shall apply. Failure to follow instructions found in Important Information Section of Owner Sheet shall void the guarantee. Consequential or incidental damages and or costs are not refundable.

2 34434 -11/11/13