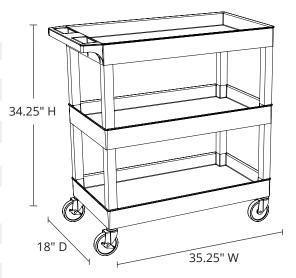

## **Product Specifications**

| Item Number              | EC11-B                                                                                                              |
|--------------------------|---------------------------------------------------------------------------------------------------------------------|
| Material                 | Injection Molded Thermoplastic Resin<br>Legs: Polyvinyl Chloride (PVC)<br>Shelves: High Density Polyethylene (HDPE) |
| Color Options            | Black, Gray, Blue                                                                                                   |
| Cart Dimensions          | 35.25" W x 18" D x 34.25" H                                                                                         |
| Weight                   | 21 lbs.                                                                                                             |
| Shelf Quantity           | 2                                                                                                                   |
| Shelf Dimensions         | 32" W x 18" D                                                                                                       |
| Shelf Depth              | 2.5"                                                                                                                |
| Distance Between Shelves | 22.5"                                                                                                               |
| Casters (4)              | 4" full swivel; two casters include locking brakes                                                                  |
| Weight Capacity          | 400 lbs.                                                                                                            |
| Made in USA              | Yes                                                                                                                 |
| Shipping Carton Dims     | 1 carton; 36" W x 19" D x 9" H                                                                                      |
| Shipping Weight          | 21 lbs.                                                                                                             |
| Assembly Required        | Yes                                                                                                                 |