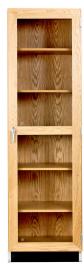

## Tall Storage w/Glass Doors 🔝

Showcase your specimens with this beautiful clear glass door cabinet. Solid hardwood, solid oak and oak veneers, protected by a chemical resistant, earth-friendly UV finish. The oak framed 3/16" tempered glass doors are designed to crumble when broken preventing large dangerous shards. Each cabinet comes with a three-point locking system. The 24"W cabinet has one locking door that is hinged right. Glass door units have one fixed and four adjustable 1" shelves (weight capacity: 40 lbs. per sq. ft.).

| ITEM #    | WOOD | SIZE               | SHELF THICKNESS | DOORS         |
|-----------|------|--------------------|-----------------|---------------|
| 315-2422  | 0ak  | 24"W x 22"D x 84"H | 3/4"            | 1 Glass Door  |
| 358-3622* | 0ak  | 36"W x 22"D x 84"H | 1"              | 2 Glass Doors |
| 358-4822* | 0ak  | 48"W x 22"D x 84"H | 1"              | 2 Glass Doors |