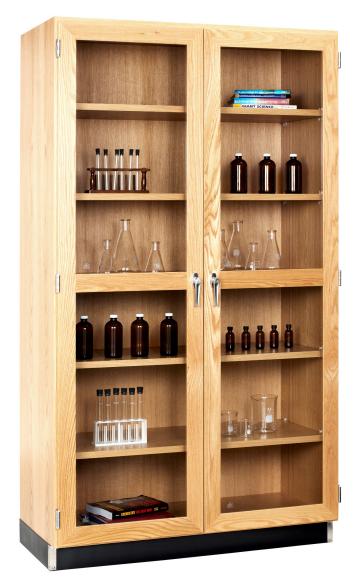

## Tall Storage w/Glass Doors 🔝

Showcase your specimens with this beautiful clear glass door cabinet. Solid hardwood, solid oak and oak veneers, protected by a chemical resistant, earth-friendly UV finish. The oak framed 3/16" tempered glass doors are designed to crumble when broken preventing large dangerous shards. Each cabinet comes with a three-point locking system. The 24"W cabinet has one locking door that is hinged right. Glass door units have one fixed and four adjustable 1" shelves (weight capacity: 40 lbs. per sq. ft.).

| ITEM #    | WOOD | SIZE               | SHELF THICKNESS | DOORS         |
|-----------|------|--------------------|-----------------|---------------|
| 315-2422  | 0ak  | 24"W x 22"D x 84"H | 3/4"            | 1 Glass Door  |
| 358-3622* | 0ak  | 36"W x 22"D x 84"H | 1"              | 2 Glass Doors |
| 358-4822* | 0ak  | 48"W x 22"D x 84"H | 1"              | 2 Glass Doors |