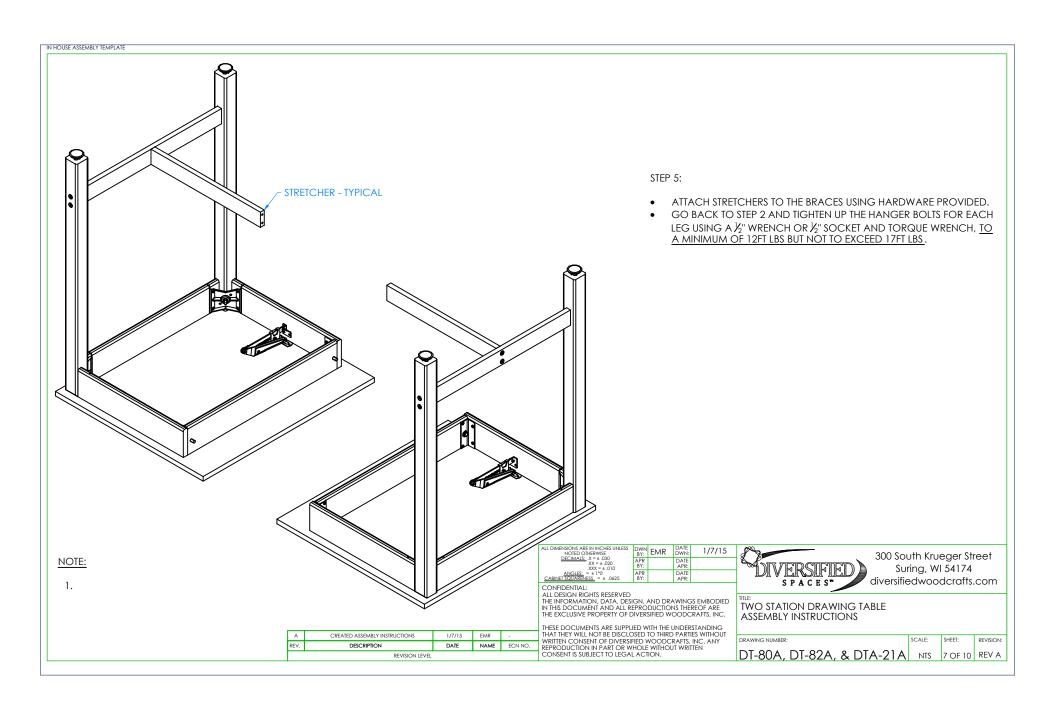

NOTE:

1.

| ALL DIMENSIONS ARE IN INCHES UNLESS<br>NOTED OTHERWISE | DWN<br>BY: | EMR | DATE<br>DWN: | 1/7/15 |
|--------------------------------------------------------|------------|-----|--------------|--------|
| DECIMALS: X = ± .030<br>.XX = ± .020<br>.XXX = + .010  | APR<br>BY: |     | DATE<br>APR: |        |
| ANGLES: = ± 1°0′<br>CABINET SQUARENESS = ± .0625       | APR<br>BY: |     | DATE<br>APR: |        |