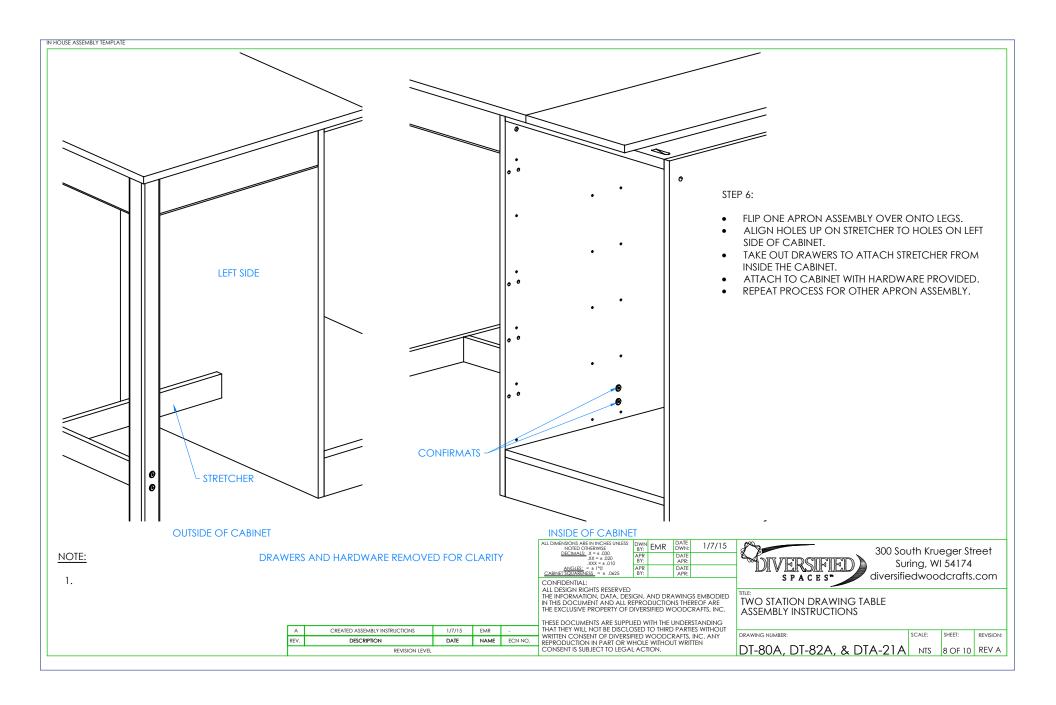

NOTE:

1.

| ALL DIMENSIONS ARE IN INCHES UNLESS<br>NOTED OTHERWISE | DWN<br>BY: | EMR | DATE<br>DWN: | 1/7/15 |
|--------------------------------------------------------|------------|-----|--------------|--------|
| DECIMALS: X = ± .030<br>.XX = ± .020<br>.XXX = + .010  | APR<br>BY: |     | DATE<br>APR: |        |
| ANGLES: = ± 1°0′<br>CABINET SQUARENESS = ± .0625       | APR<br>BY: |     | DATE<br>APR: |        |