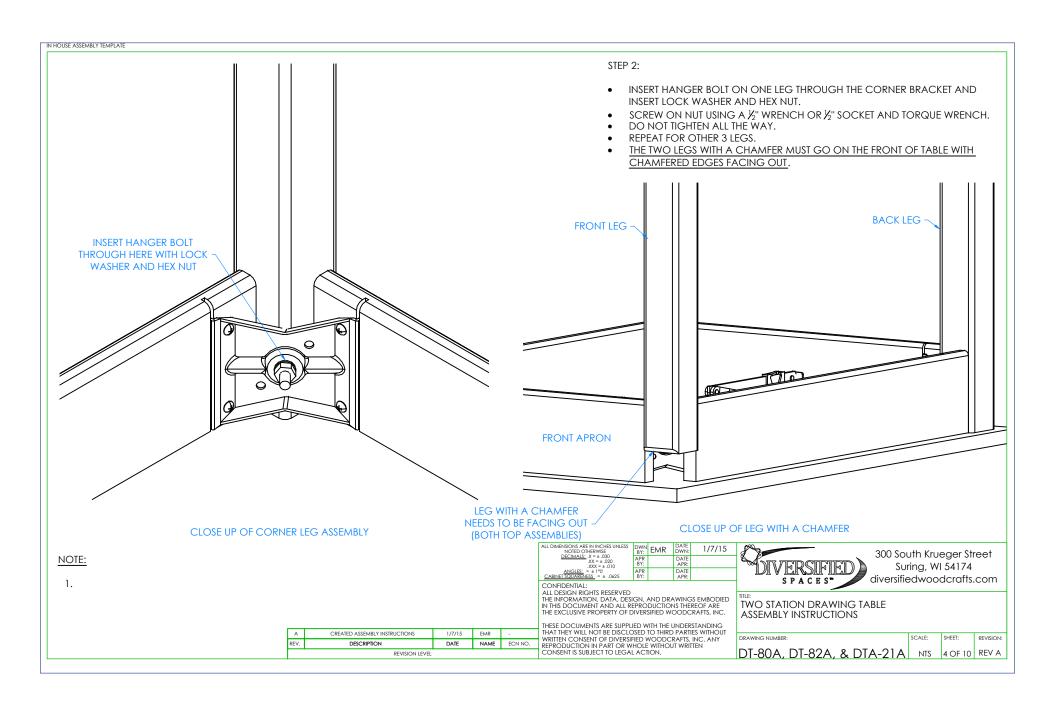

NOTE:

1.

| ALL DIMENSIONS ARE IN INCHES UNLESS<br>NOTED OTHERWISE | DWN<br>BY: | EMR | DATE<br>DWN: | 1/7/15 |
|--------------------------------------------------------|------------|-----|--------------|--------|
| DECIMALS: X = ± .030<br>.XX = ± .020<br>.XXX = + .010  | APR<br>BY: |     | DATE<br>APR: |        |
| ANGLES: = ± 1°0′<br>CABINET SQUARENESS = ± .0625       | APR<br>BY: |     | DATE<br>APR: |        |