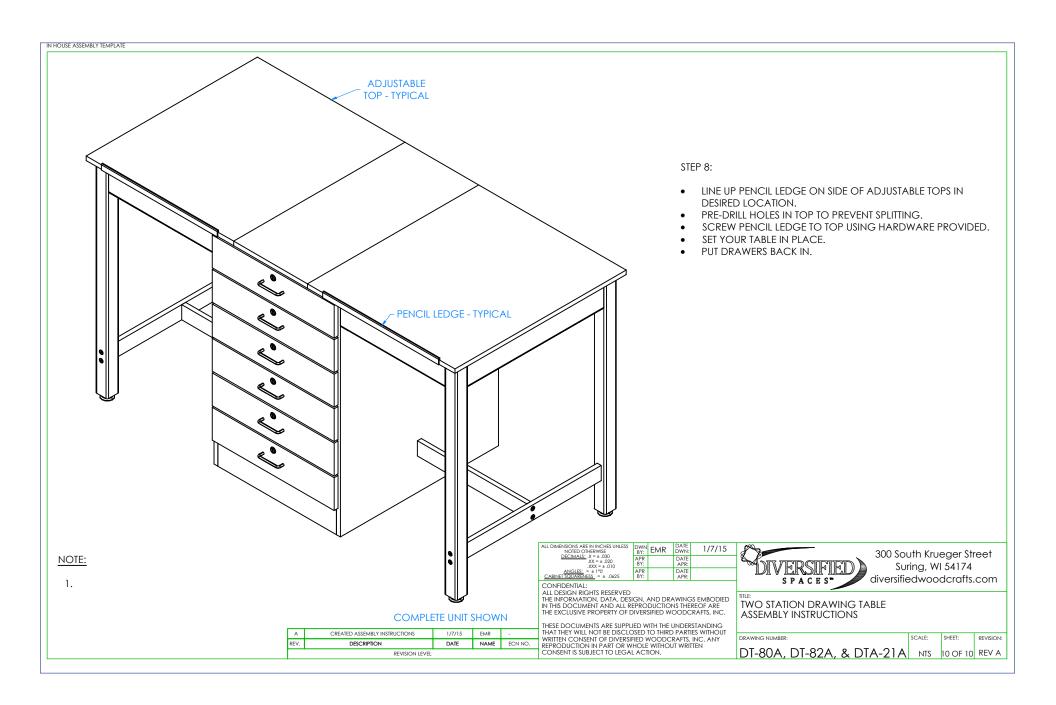

|                                                        | DWN<br>BY: | EMR | DATE<br>DWN: | 1/7/15 |
|--------------------------------------------------------|------------|-----|--------------|--------|
| DECIMALS: .X = ± .030<br>.XX = ± .020<br>.XXX = + .010 | APR<br>BY: |     | DATE<br>APR: |        |
| ANGLES: = ± 1°0′<br>CABINET SQUARENESS = ± .0625       | APR<br>BY: |     | DATE<br>APR: |        |
|                                                        |            |     |              |        |

CONFIDENTIAL:
ALL DESIGN RIGHTS RESERVED
THE INFORMATION, DATA, DESIGN, AND DRAWINGS EMBODIED
IN THIS DOCUMENT AND ALL REPRODUCTIONS THEREOF ARE THE EXCLUSIVE PROPERTY OF DIVERSIFIED WOODCRAFTS, INC.

THESE DOCUMENTS ARE SUPPLIED WITH THE UNDERSTANDING THAT THEY WILL NOT BE DISCLOSED TO THIRD PARTIES WITHOUT WRITTEN CONSENT OF DIVERSIFIED WOODCRAFTS, INC. ANY REPRODUCTION IN PART OR WHOLE WITHOUT WRITTEN CONSENT IS SUBJECT TO LEGAL ACTION.

300 South Krueger Street Suring, WI 54174 diversifiedwoodcrafts.com

TWO STATION DRAWING TABLE ASSEMBLY INSTRUCTIONS

REVISION: DT-80A, DT-82A, & DTA-21A NTS

IN HOUSE ASSEMBLY TEMPLATE