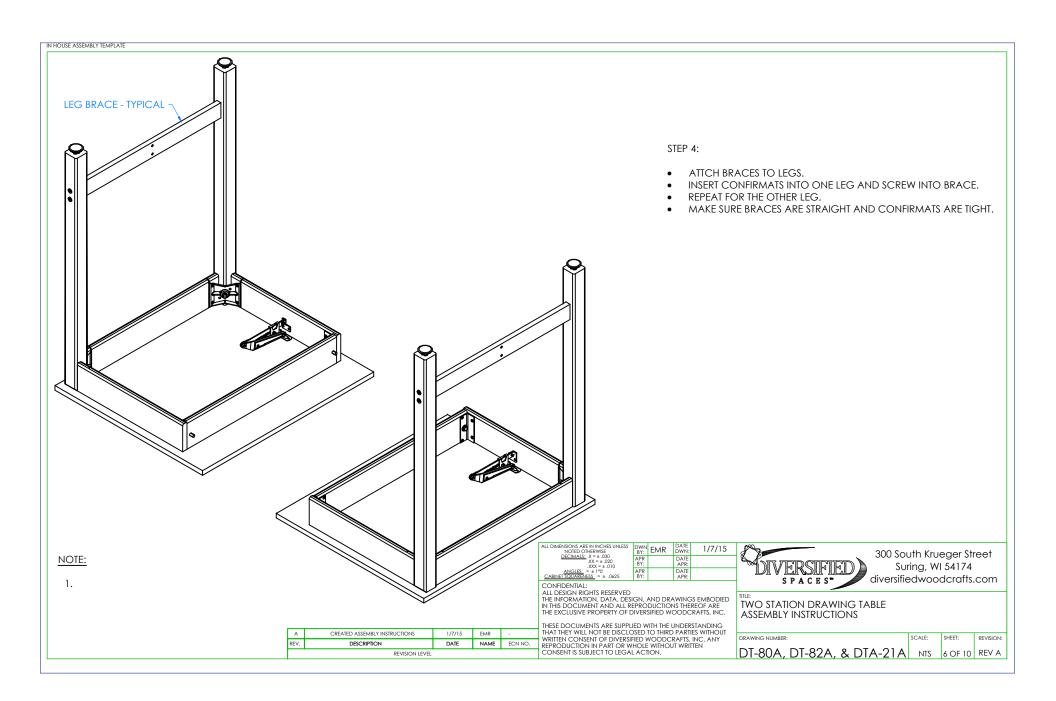

NOTE:

1.

| ALL DIMENSIONS ARE IN INCHES UNLESS<br>NOTED OTHERWISE | DWN<br>BY: | EMR | DATE<br>DWN: | 1/7/15 |
|--------------------------------------------------------|------------|-----|--------------|--------|
| DECIMALS: X = ± .030<br>.XX = ± .020<br>.XXX = + .010  | APR<br>BY: |     | DATE<br>APR: |        |
| ANGLES: = ± 1°0′<br>CABINET SQUARENESS = ± .0625       | APR<br>BY: |     | DATE<br>APR: |        |