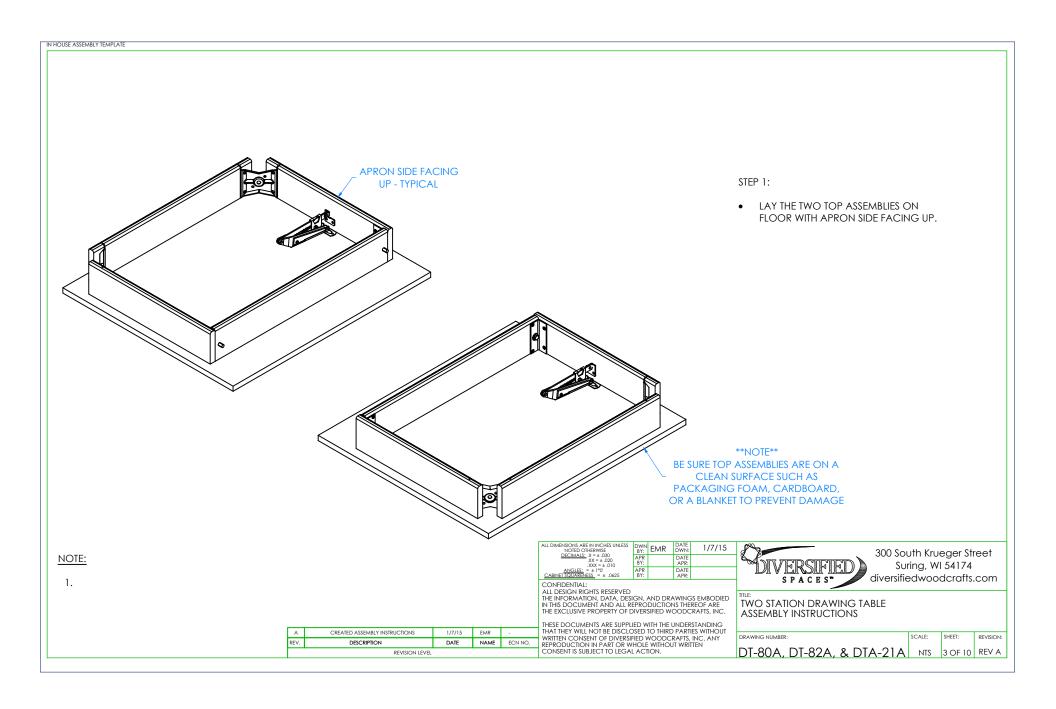

NOTE:

1.

| ALL DIMENSIONS ARE IN INCHES UNLESS<br>NOTED OTHERWISE | DWN<br>BY: | EMR | DATE<br>DWN: | 1/7/15 |
|--------------------------------------------------------|------------|-----|--------------|--------|
| DECIMALS: X = ± .030<br>.XX = ± .020<br>.XXX = + .010  | APR<br>BY: |     | DATE<br>APR: |        |
| ANGLES: = ± 1°0′<br>CABINET SQUARENESS = ± .0625       | APR<br>BY: |     | DATE<br>APR: |        |