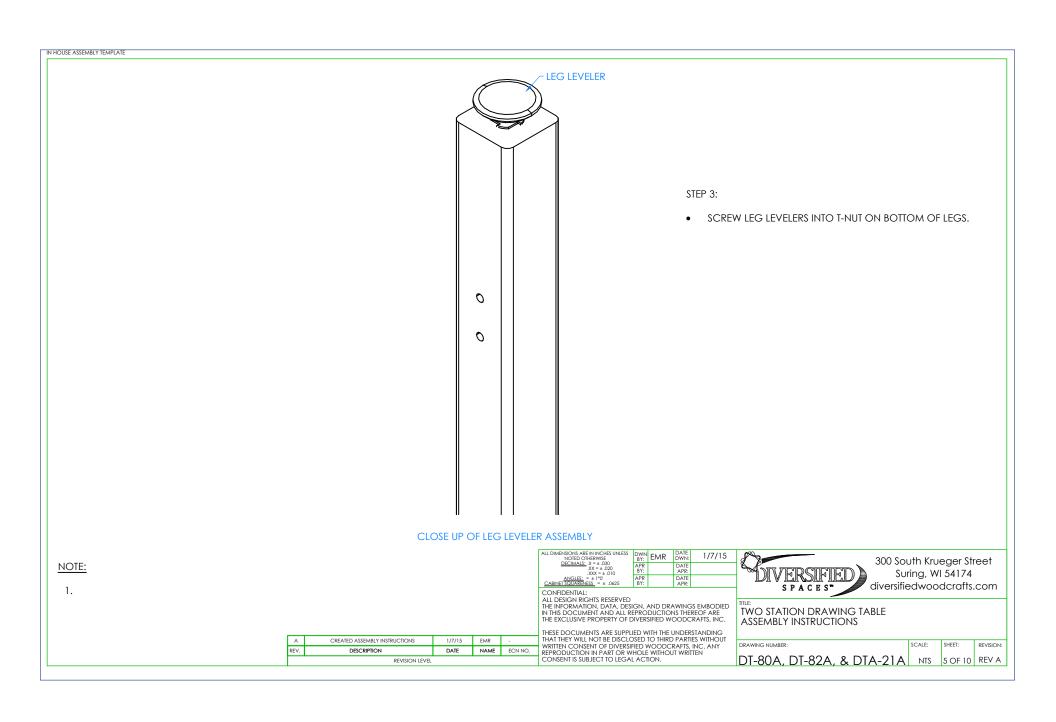

NOTE:

1.

| ALL DIMENSIONS ARE IN INCHES UNLESS<br>NOTED OTHERWISE | DWN<br>BY: | EMR | DATE<br>DWN: | 1/7/15 |
|--------------------------------------------------------|------------|-----|--------------|--------|
| DECIMALS: X = ± .030<br>.XX = ± .020<br>.XXX = + .010  | APR<br>BY: |     | DATE<br>APR: |        |
| ANGLES: = ± 1°0′<br>CABINET SQUARENESS = ± .0625       | APR<br>BY: |     | DATE<br>APR: |        |