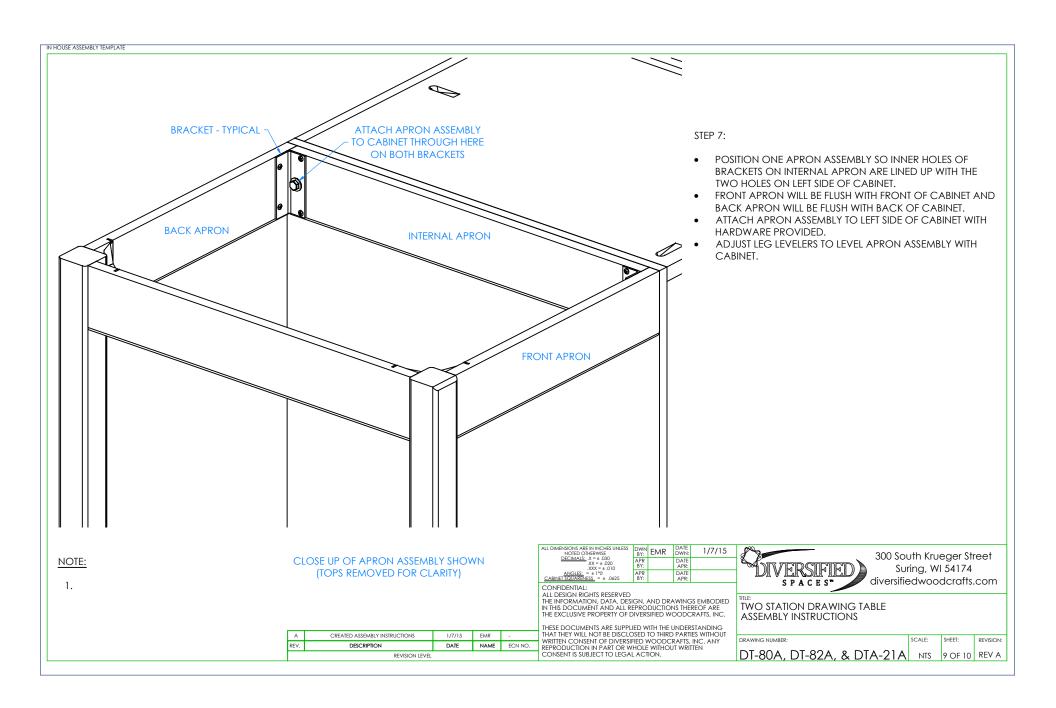

NOTE:

1.

| ALL DIMENSIONS ARE IN INCHES UNLESS<br>NOTED OTHERWISE | DWN<br>BY: | EMR | DATE<br>DWN: | 1/7/15 |
|--------------------------------------------------------|------------|-----|--------------|--------|
| DECIMALS: X = ± .030<br>.XX = ± .020<br>.XXX = + .010  | APR<br>BY: |     | DATE<br>APR: |        |
| ANGLES: = ± 1°0′<br>CABINET SQUARENESS = ± .0625       | APR<br>BY: |     | DATE<br>APR: |        |