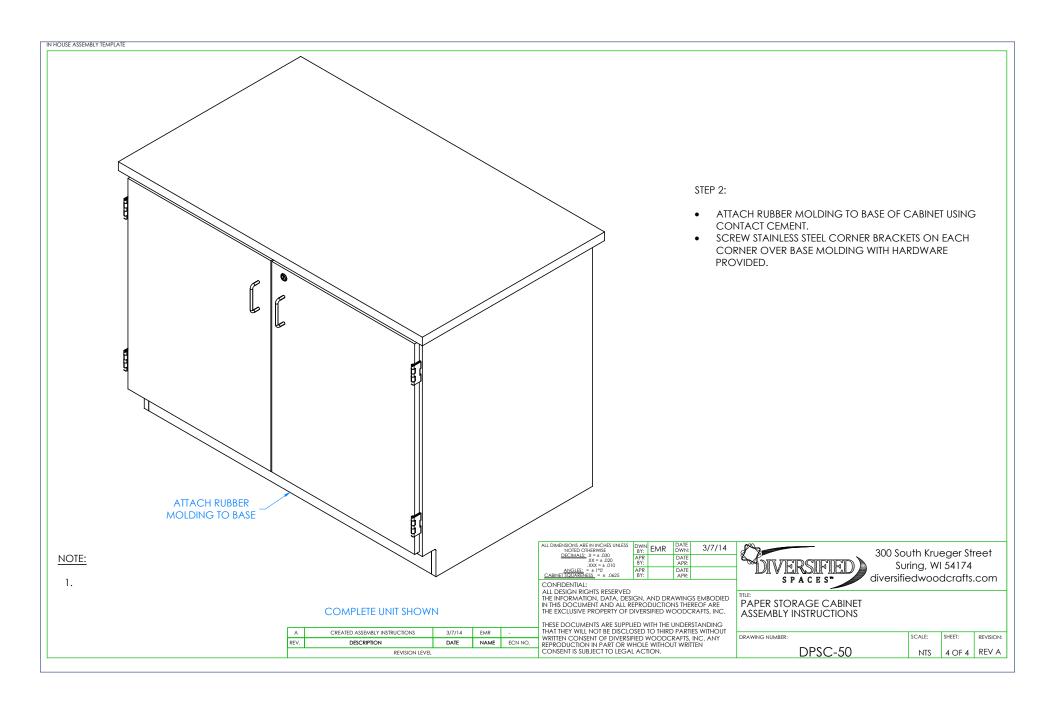

NOTE:

1.

| ALL DIMENSIONS ARE IN INCHES UNLESS<br>NOTED OTHERWISE | DWN<br>BY: | EMR | DATE<br>DWN: | 3/7/14 |
|--------------------------------------------------------|------------|-----|--------------|--------|
| DECIMALS: .X = ± .030<br>.XX = ± .020<br>.XXX = + .010 | APR<br>BY: |     | DATE<br>APR: |        |
| ANGLES: = ± 1°0′  CABINET SQUARENESS = ± .0625         | APR<br>BY: |     | DATE<br>APR: |        |
|                                                        |            |     |              |        |