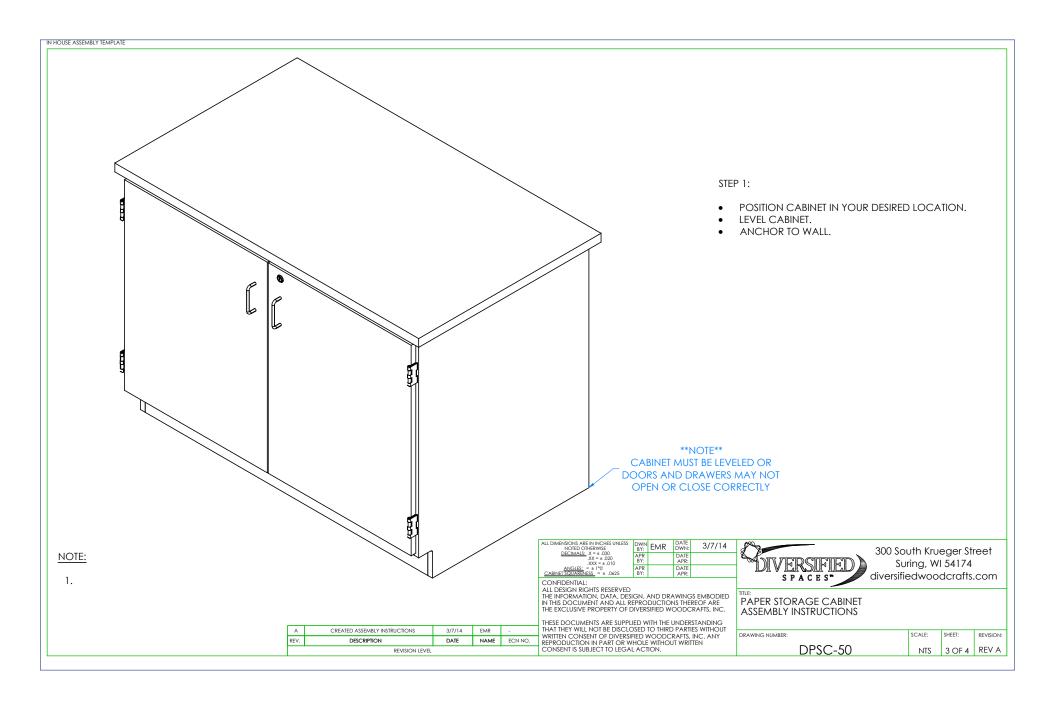

NOTE:

1.

| ALL DIMENSIONS ARE IN INCHES UNLESS<br>NOTED OTHERWISE | DWN<br>BY: | EMR | DATE<br>DWN: | 3/7/14 |
|--------------------------------------------------------|------------|-----|--------------|--------|
| DECIMALS: .X = ± .030<br>.XX = ± .020<br>.XXX = + .010 | APR<br>BY: |     | DATE<br>APR: |        |
| ANGLES: = ± 1°0′  CABINET SQUARENESS = ± .0625         | APR<br>BY: |     | DATE<br>APR: |        |
|                                                        |            |     |              |        |