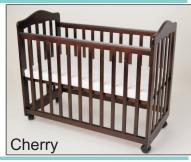

## **Bedside Manor**

- CW 35 Bedside Manor non folding, cradle Size mini portable/compact sized wood crib. Assembly required
- Pediatricians recommend that new babies sleep on the same room as the parents, but not in the same bed!
- Two convenient mattress height positions make it easier to reach an infant.
- This cozy cradle in our 4 available finishes (white,pecan,cherry,and gray) not only works great for newborns but converts to a non-full size crib to provide 12 months of service.
- Includes a firm 18"x 36"x 2" mattress that meets federal flammability standards 16 CF 1633 and provides comfort to baby and support for developing spines.
- Swivel casters allow The Bedside Manor to easily move from room to room.
- Remove the casters and you now have a rocking cradle that can entertain or help baby fall asleep. Low profile allows easy access to your baby, no matter what the mattress height is set at with this fixed side design
- The Bedside Manor meets CPSC standard 1220 for NON full size cribs as the mattress support can be adjusted to the bottom of cradle.