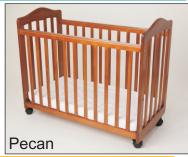

## **Bedside Manor**

- CW 35 Bedside Manor non folding, cradle Size mini portable/compact sized wood crib. Assembly required
- Pediatricians recommend that new babies sleep on the same room as the parents, but not in the same bed!
- Two convenient mattress height positions make it easier to reach an infant.
- This cozy cradle in our 4 available finishes (white,pecan,cherry,and gray) not only works great for newborns but converts to a non-full size crib to provide 12 months of service.
- Includes a firm 18"x 36"x 2" mattress that meets federal flammability standards 16 CF 1633 and provides comfort to baby and support for developing spines.
- Swivel casters allow The Bedside Manor to easily move from room to room.
- Remove the casters and you now have a rocking cradle that can entertain or help baby fall asleep. Low profile allows easy access to your baby, no matter what the mattress height is set at with this fixed side design
- The Bedside Manor meets CPSC standard 1220 for NON full size cribs as the mattress support can be adjusted to the bottom of cradle.