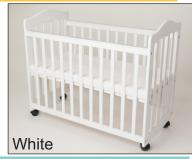

## **Bedside Manor**

- CW 35 Bedside Manor non folding, cradle Size mini portable/compact sized wood crib. Assembly required
- Pediatricians recommend that new babies sleep on the same room as the parents, but not in the same bed!
- Two convenient mattress height positions make it easier to reach an infant.
- This cozy cradle in our 4 available finishes (white,pecan,cherry,and gray) not only works great for newborns but converts to a non-full size crib to provide 12 months of service.
- Includes a firm 18"x 36"x 2" mattress that meets federal flammability standards 16 CF 1633 and provides comfort to baby and support for developing spines.
- Swivel casters allow The Bedside Manor to easily move from room to room.
- Remove the casters and you now have a rocking cradle that can entertain or help baby fall asleep. Low profile allows easy access to your baby, no matter what the mattress height is set at with this fixed side design
- The Bedside Manor meets CPSC standard 1220 for NON full size cribs as the mattress support can be adjusted to the bottom of cradle.