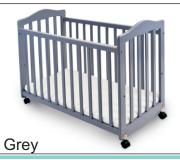

## **Bedside Manor**

- CW 35 Bedside Manor non folding, cradle Size mini portable/compact sized wood crib. Assembly required
- Pediatricians recommend that new babies sleep on the same room as the parents, but not in the same bed!
- Two convenient mattress height positions make it easier to reach an infant.
- This cozy cradle in our 4 available finishes (white,pecan,cherry,and gray) not only works great for newborns but converts to a non-full size crib to provide 12 months of service.
- Includes a firm 18"x 36"x 2" mattress that meets federal flammability standards 16 CF 1633 and provides comfort to baby and support for developing spines.
- Swivel casters allow The Bedside Manor to easily move from room to room.
- Remove the casters and you now have a rocking cradle that can entertain or help baby fall asleep. Low profile allows easy access to your baby, no matter what the mattress height is set at with this fixed side design
- The Bedside Manor meets CPSC standard 1220 for NON full size cribs as the mattress support can be adjusted to the bottom of cradle.