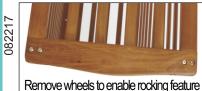

## **Bedside Manor**

- CW 35 Bedside Manor non folding, cradle Size mini portable/compact sized wood crib. Assembly required
- Pediatricians recommend that new babies sleep on the same room as the parents, but not in the same bed!
- Two convenient mattress height positions make it easier to reach an infant.
- This cozy cradle in our 4 available finishes (white,pecan,cherry,and gray) not only works great for newborns but converts to a non-full size crib to provide 12 months of service.
- Includes a firm 18"x 36"x 2" mattress that meets federal flammability standards 16 CF 1633 and provides comfort to baby and support for developing spines.
- Swivel casters allow The Bedside Manor to easily move from room to room.
- Remove the casters and you now have a rocking cradle that can entertain or help baby fall asleep. Low profile allows easy access to your baby, no matter what the mattress height is set at with this fixed side design
- The Bedside Manor meets CPSC standard 1220 for NON full size cribs as the mattress support can be adjusted to the bottom of cradle.