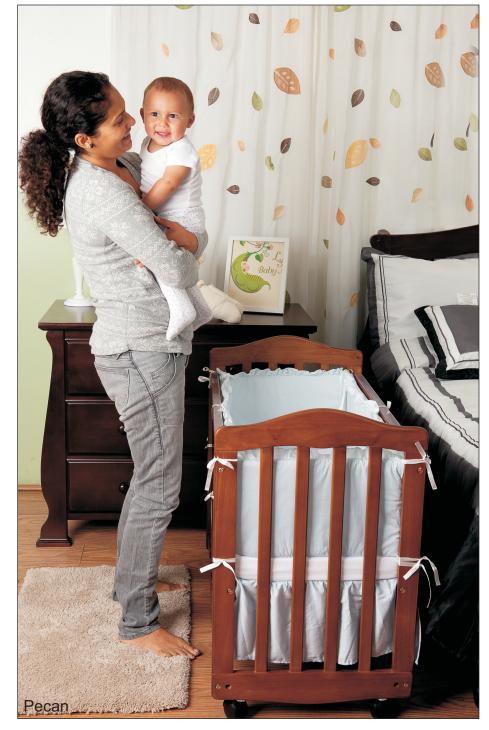

## **Bedside Manor**

- CW 35 Bedside Manor non folding, cradle Size mini portable/compact sized wood crib. Assembly required
- Pediatricians recommend that new babies sleep on the same room as the parents, but not in the same bed!
- Two convenient mattress height positions make it easier to reach an infant.
- This cozy cradle in our 4 available finishes (white,pecan,cherry,and gray) not only works great for newborns but converts to a non-full size crib to provide 12 months of service.
- Includes a firm 18"x 36"x 2" mattress that meets federal flammability standards 16 CF 1633 and provides comfort to baby and support for developing spines.
- Swivel casters allow The Bedside Manor to easily move from room to room.
- Remove the casters and you now have a rocking cradle that can entertain or help baby fall asleep. Low profile allows easy access to your baby, no matter what the mattress height is set at with this fixed side design
- The Bedside Manor meets CPSC standard 1220 for NON full size cribs as the mattress support can be adjusted to the bottom of cradle.