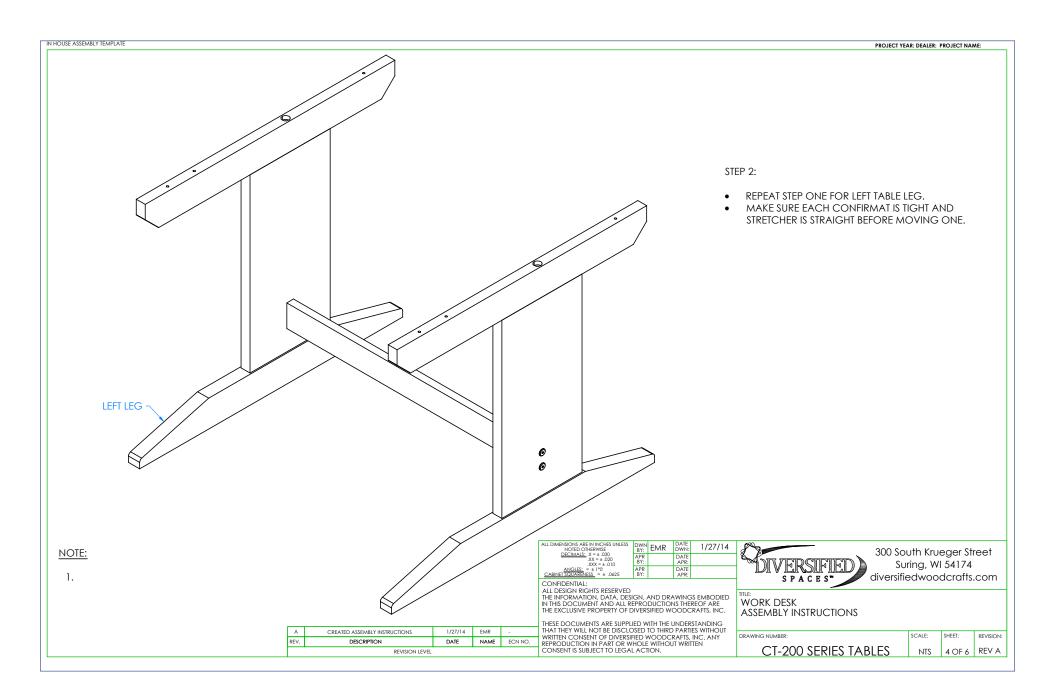

## **TOOLS REQUIRED**

4MM ALLEN WRENCH

#2 PHILLPS SCREW DRIVER

| ASSEMBLY COMPONENTS  |        |                                         |     |  |  |  |  |  |  |
|----------------------|--------|-----------------------------------------|-----|--|--|--|--|--|--|
| ITEMS INCLUDED       | PART # | PART DESCRIPTION                        | QTY |  |  |  |  |  |  |
| TOP                  | VARIES | TOP-VARIES WITH TABLE STYLE             | 1   |  |  |  |  |  |  |
| CONFIRMATS-STRETCHER | 237959 | SCREW,7MMX70MM,CONN,ALLENHEAD,<br>BLACK | 4   |  |  |  |  |  |  |
| SCREWS-TOP           | 227831 | SCREW,#10X2.50 PHIL PAN SMS,ZINC        | 6   |  |  |  |  |  |  |
| LEG LEVELERS         | 100079 | LEG LEVELERS,BLK,BASE 1                 | 4   |  |  |  |  |  |  |
| GROMMETS             | 100767 | GROMMETS, 3.125, BLK                    | 2   |  |  |  |  |  |  |
| LEG PANEL ASSEMBLY   | 234117 | LEG,CT,PANEL,PED,ASSY,27 HIGH           | 2   |  |  |  |  |  |  |
| STRETCHER            | N/A    | STRETCHER-SIZE VARIES WITH TABLE STYLE  | 1   |  |  |  |  |  |  |