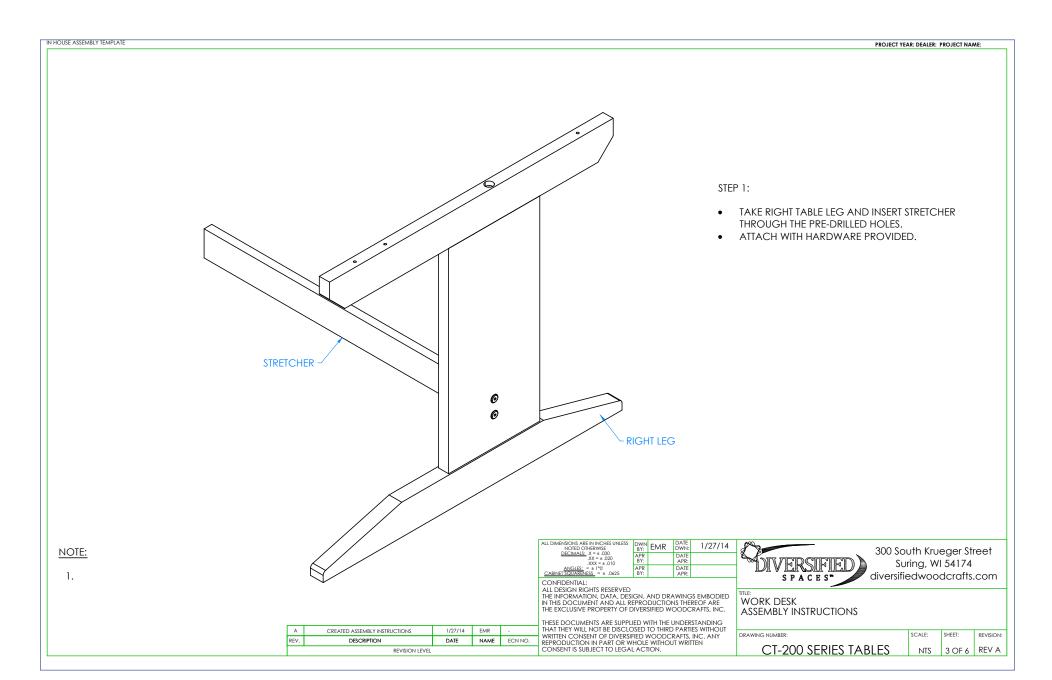

## **TOOLS REQUIRED**

4MM ALLEN WRENCH

#2 PHILLPS SCREW DRIVER

| ASSEMBLY COMPONENTS  |        |                                         |     |  |  |  |  |  |  |
|----------------------|--------|-----------------------------------------|-----|--|--|--|--|--|--|
| ITEMS INCLUDED       | PART # | PART DESCRIPTION                        | QTY |  |  |  |  |  |  |
| TOP                  | VARIES | TOP-VARIES WITH TABLE STYLE             | 1   |  |  |  |  |  |  |
| CONFIRMATS-STRETCHER | 237959 | SCREW,7MMX70MM,CONN,ALLENHEAD,<br>BLACK | 4   |  |  |  |  |  |  |
| SCREWS-TOP           | 227831 | SCREW,#10X2.50 PHIL PAN SMS,ZINC        | 6   |  |  |  |  |  |  |
| LEG LEVELERS         | 100079 | LEG LEVELERS,BLK,BASE 1                 | 4   |  |  |  |  |  |  |
| GROMMETS             | 100767 | GROMMETS, 3.125, BLK                    | 2   |  |  |  |  |  |  |
| LEG PANEL ASSEMBLY   | 234117 | LEG,CT,PANEL,PED,ASSY,27 HIGH           | 2   |  |  |  |  |  |  |
| STRETCHER            | N/A    | STRETCHER-SIZE VARIES WITH TABLE STYLE  | 1   |  |  |  |  |  |  |