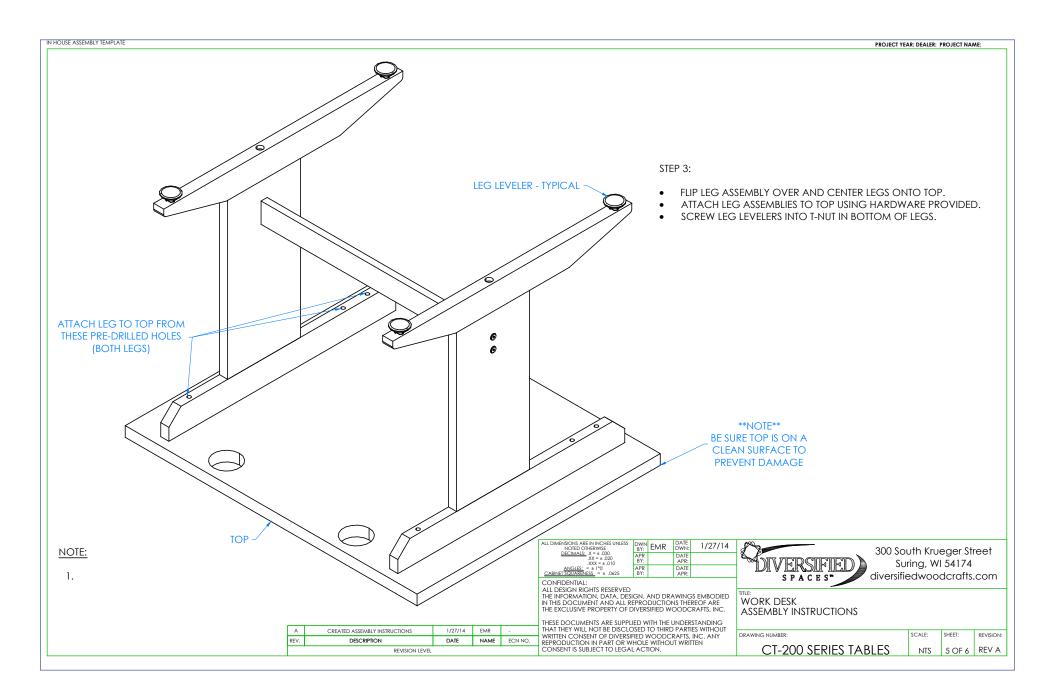

## **TOOLS REQUIRED**

4MM ALLEN WRENCH

#2 PHILLPS SCREW DRIVER

| ASSEMBLY COMPONENTS  |        |                                         |     |  |  |  |  |  |  |
|----------------------|--------|-----------------------------------------|-----|--|--|--|--|--|--|
| ITEMS INCLUDED       | PART # | PART DESCRIPTION                        | QTY |  |  |  |  |  |  |
| TOP                  | VARIES | TOP-VARIES WITH TABLE STYLE             | 1   |  |  |  |  |  |  |
| CONFIRMATS-STRETCHER | 237959 | SCREW,7MMX70MM,CONN,ALLENHEAD,<br>BLACK | 4   |  |  |  |  |  |  |
| SCREWS-TOP           | 227831 | SCREW,#10X2.50 PHIL PAN SMS,ZINC        | 6   |  |  |  |  |  |  |
| LEG LEVELERS         | 100079 | LEG LEVELERS,BLK,BASE 1                 | 4   |  |  |  |  |  |  |
| GROMMETS             | 100767 | GROMMETS, 3.125, BLK                    | 2   |  |  |  |  |  |  |
| LEG PANEL ASSEMBLY   | 234117 | LEG,CT,PANEL,PED,ASSY,27 HIGH           | 2   |  |  |  |  |  |  |
| STRETCHER            | N/A    | STRETCHER-SIZE VARIES WITH TABLE STYLE  | 1   |  |  |  |  |  |  |