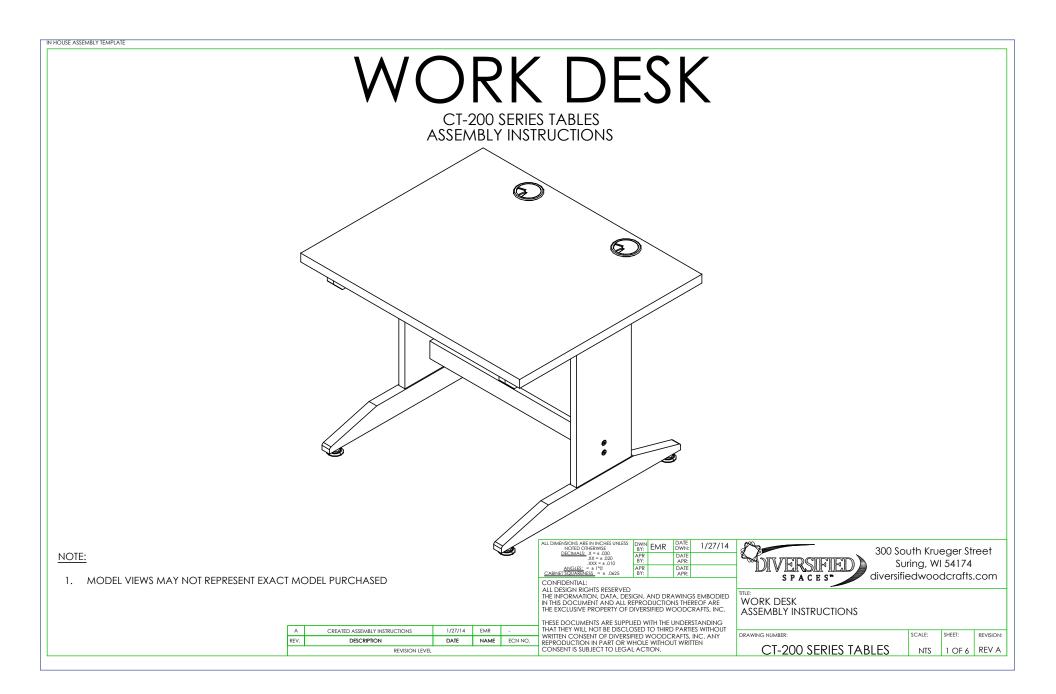

IN HOUSE ASSEMBLY TEMPLATE

## **TOOLS REQUIRED**

4MM ALLEN WRENCH

#2 PHILLPS SCREW DRIVER

| ASSEMBLY COMPONENTS  |        |                                         |     |  |  |  |  |  |  |
|----------------------|--------|-----------------------------------------|-----|--|--|--|--|--|--|
| ITEMS INCLUDED       | PART # | PART DESCRIPTION                        | QTY |  |  |  |  |  |  |
| TOP                  | VARIES | TOP-VARIES WITH TABLE STYLE             | 1   |  |  |  |  |  |  |
| CONFIRMATS-STRETCHER | 237959 | SCREW,7MMX70MM,CONN,ALLENHEAD,<br>BLACK | 4   |  |  |  |  |  |  |
| SCREWS-TOP           | 227831 | SCREW,#10X2.50 PHIL PAN SMS,ZINC        | 6   |  |  |  |  |  |  |
| LEG LEVELERS         | 100079 | LEG LEVELERS,BLK,BASE 1                 | 4   |  |  |  |  |  |  |
| GR