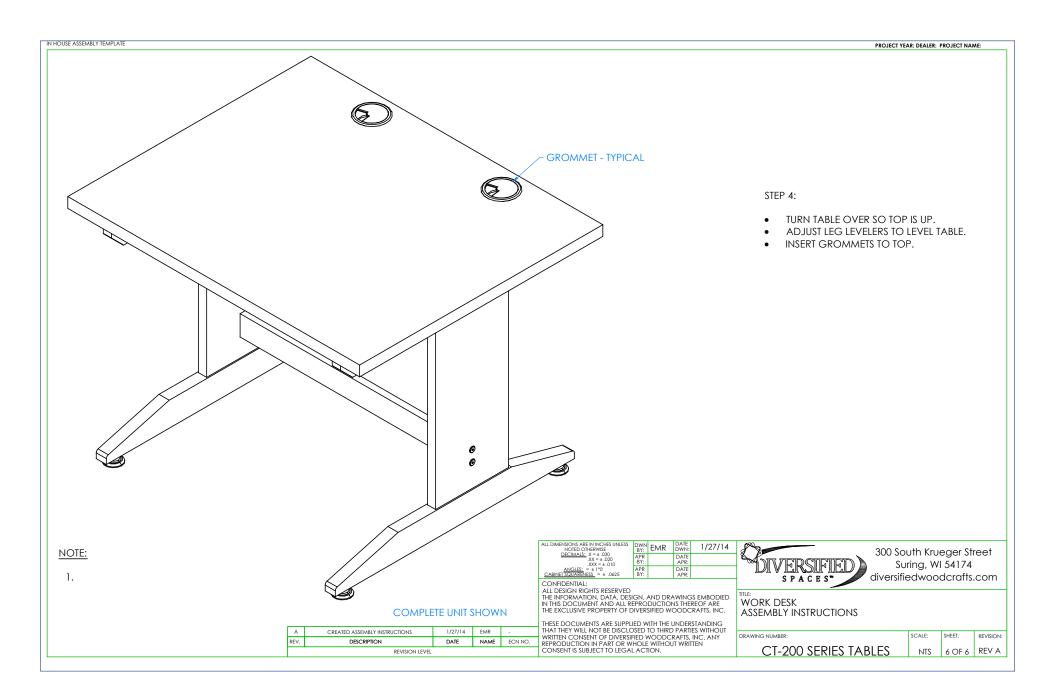

| CT-200 SERIES TABLES | NTS                               | 2 OF 6 | REV A    |